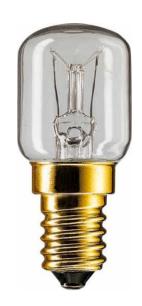

# **Appliance Refrigerator Tubular**

Tubular lamp with clear glass bulb

#### Benefits

· Long useful life in refrigerators and freezers

#### **Features**

- · Reinforced filament
- T-CLICK design with integrated lampholder reduces integral costs of refrigerator lighting

#### **Application**

· Refrigerators and freezers

#### Versions

LPPR ITUBAPE 0001