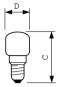

### Dimensional drawing

| Product                                  | D (max) | C (max) |
|------------------------------------------|---------|---------|
| 15 W E14 cap Incandescent appliance bulb | 25 mm   | 57 mm   |
| 15 W E14 cap Incandescent appliance bulb | 25 mm   | 57 mm   |
| App 15W E14 230-240V T25CL RF 1CT/20F/NO | 25 mm   | 57 mm   |