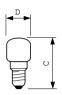

## Dimensional drawing

| Product                                  | D (max) | C (max) |
|------------------------------------------|---------|---------|
| 15 W E14 cap Incandescent appliance bulb | 25 mm   | 57 mm   |