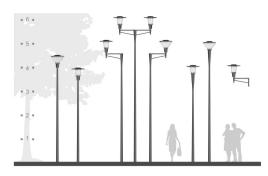

## CityCharm poles and brackets

CityCharm is designed for use in urban areas where comfortable lighting, ambiance and design play an important role. Its unobtrusive appearance makes it a timeless, future-proof luminaire that is ideal for residential areas, parks, footpaths and cycle lanes, where visual comfort and maximum efficiency are key. CityCharm offers a choice of two iconic designs (Cordoba and Cone) and various accessories, enabling you to create a lighting solution that carries your signature, both by day and by night. CityCharm luminaires are also available as a complete set, with a choice of dedicated poles and brackets.

#### Application

- Residential areas
- Footpaths and cycle lanes
- Parks and boulevards