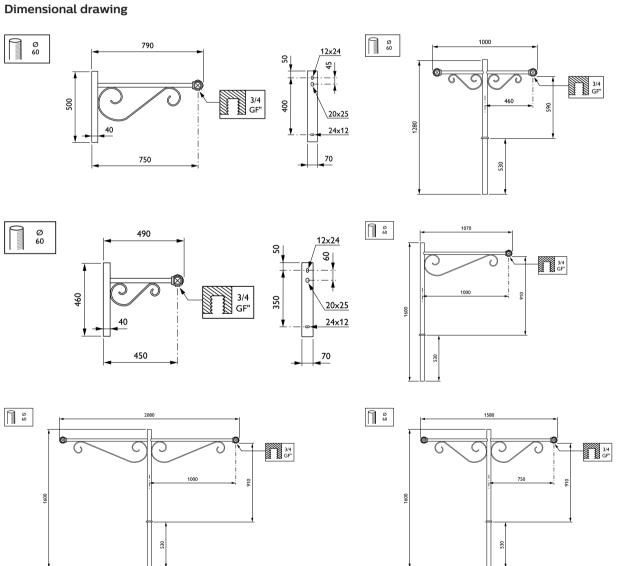

# Refinement at its best

# **Wy Brackets**

The Wy bracket enriches a landscape with elegance and sophistication thanks to some very elaborated details.

#### **Benefits**

· Compatible with our Accante and Aloa ranges of conical poles

#### **Features**

- · Available in single arm, double arm, pole-mounting and wall-mounting versions
- · Length range: 450, 750 or 1000mm
- · Luminaire fixing: suspended

#### **Application**

- · Residential areas
- Parks and squares
- · Villages, city centers

#### Versions



WY DA bracket-JGB700 S750

WY DA bracket-JGB700 S1000

WY SA bracket-JGB700 S450

WY DA bracket-JGB700 S450

# **Wy Brackets**

## Versions





# **Wy Brackets**

## Dimensional drawing