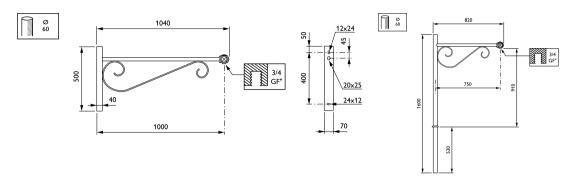

# Refinement at its best

# **Wy Brackets**

The Wy bracket enriches a landscape with elegance and sophistication thanks to some very elaborated details.

#### **Benefits**

· Compatible with our Accante and Aloa ranges of conical poles

#### **Features**

- · Available in single arm, double arm, pole-mounting and wall-mounting versions
- · Length range: 450, 750 or 1000mm
- · Luminaire fixing: suspended

#### **Application**

- · Residential areas
- Parks and squares
- · Villages, city centers

#### Versions



WY DA bracket-JGB700 S750

WY DA bracket-JGB700 S1000

WY SA bracket-JGB700 S450

WY DA bracket-JGB700 S450

# **Wy Brackets**

## Versions





# **Wy Brackets**

## Dimensional drawing