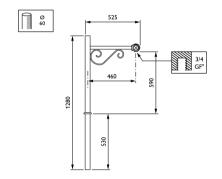

# Refinement at its best

# **Wy Brackets**

The Wy bracket enriches a landscape with elegance and sophistication thanks to some very elaborated details.

#### **Benefits**

· Compatible with our Accante and Aloa ranges of conical poles

#### **Features**

- · Available in single arm, double arm, pole-mounting and wall-mounting versions
- · Length range: 450, 750 or 1000mm
- · Luminaire fixing: suspended

#### **Application**

- · Residential areas
- Parks and squares
- · Villages, city centers

#### Versions



WY DA bracket-JGB700 S750

WY DA bracket-JGB700 S1000

WY SA bracket-JGB700 S450

WY DA bracket-JGB700 S450

# **Wy Brackets**

## Versions





# **Wy Brackets**

## Dimensional drawing