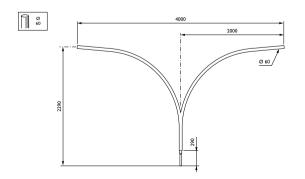

# Dimensional drawing

#### **Features**

- Available in single arm, double arm, pole-mounting and wall-mounting versions
- · Length range: 1000, 1500 or 2000mm
- · Luminaire fixing: side-entry