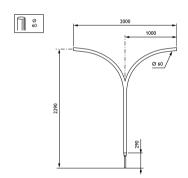

ts**

The KR bracket is one of the simplest yet most efficient thanks to three important lengths that allow the enlightenment of very broad roads.

#### **Benefits**

 $\cdot$  Compatible with our Accante range of conical poles

#### **Features**

- Available in single arm, double arm, pole-mounting and wall-mounting versions
- · Length range: 1000, 1500 or 2000mm
- · Luminaire fixing: side-entry

#### **Application**

- · Roads and streets
- · City centers, commercial districts

#### **Versions**



KR SA bracket-JGM001 S1000



KR DA bracket-JGM001 S1000

KR DA bracket-JGM001 S1500

Product family leaflet, 2025, April 4

KR DA bracket-JGM001 S2000

data subject to change

# **KR Brackets**

## Versions



KR SA bracket-JGM001 S2000

KR SA bracket-JGM001 S1500

# Dimensional drawing













## **KR Brackets**



© 2025 Signify Holding All rights reserved. Signify does not give any representation or warranty as to the accuracy or completeness of the information included herein and shall not be liable for any action in reliance thereon. The information presented in this document is not intended as any commercial offer and does not form part of any quotation or contract, unless otherwise agreed by Signify. All trademarks are owned by Signify Holding or their respective owners.