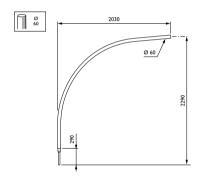

ackets**

The KR bracket is one of the simplest yet most efficient thanks to three important lengths that allow the enlightenment of very broad roads.

#### **Benefits**

 $\cdot$  Compatible with our Accante range of conical poles

#### **Features**

- Available in single arm, double arm, pole-mounting and wall-mounting versions
- · Length range: 1000, 1500 or 2000mm
- · Luminaire fixing: side-entry

#### **Application**

- · Roads and streets
- · City centers, commercial districts

#### **Versions**



KR SA bracket-JGM001 S1000



KR DA bracket-JGM001 S1000

KR DA bracket-JGM001 S1500

Product family leaflet, 2025, April 4

KR DA bracket-JGM001 S2000

data subject to change

# **KR Brackets**

## Versions



KR SA bracket-JGM001 S2000

KR SA bracket-JGM001 S1500

# Dimensional drawing













## **KR Brackets**



© 2025 Signify Holding All rights reserved. Signify does not give any representation or warranty as to the accuracy or completeness of the information included herein and shall not be liable for any action in reliance thereon. The information presented in this document is not intended as any commercial offer and does not form part of any quotation or contract, unless otherwise agreed by Signify. All trademarks are owned by Signify Holding or their respective owners.