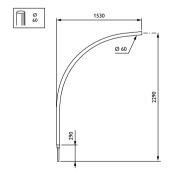

# Dimensional drawing

#### **Features**

- Available in single arm, double arm, pole-mounting and wall-mounting versions
- · Length range: 1000, 1500 or 2000mm
- · Luminaire fixing: side-entry