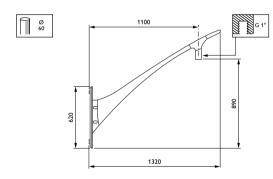

# Versions

Notre Dame Wall bracket-JGP300 S1100

Notre Dame DA bracket-JGP300 S1100

Notre Dame SA bracket-JGP300 S1100

# Dimensional drawing

© 2025 Signify Holding All rights reserved. Signify does not give any representation or warranty as to the accuracy or completeness of the information included herein and shall not be liable for any action in reliance thereon. The information presented in this document is not intended as any commercial offer and does not form part of any quotation or contract, unless otherwise agreed by Signify. All trademarks are owned by Signify Holding or their respective owners.