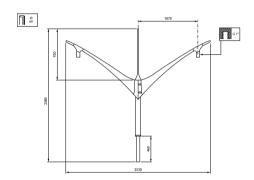

# Versions

Notre Dame Wall bracket-JGP300 S1100

Notre Dame DA bracket-JGP300 S1100

Notre Dame SA bracket-JGP300 S1100

# Dimensional drawing

© 2025 Signify Holding All rights reserved. Signify does not give any representation or warranty as to the accuracy or completeness of the information included herein and shall not be liable for any action in reliance thereon. The information presented in this document is not intended as any commercial offer and does not form part of any quotation or contract, unless otherwise agreed by Signify. All trademarks are owned by Signify Holding or their respective owners.