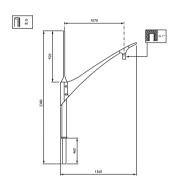

# Versions

Notre Dame Wall bracket-JGP300 S1100

Notre Dame DA bracket-JGP300 S1100

Notre Dame SA bracket-JGP300 S1100

# Dimensional drawing

© 2025 Signify Holding All rights reserved. Signify does not give any representation or warranty as to the accuracy or completeness of the information included herein and shall not be liable for any action in reliance thereon. The information presented in this document is not intended as any commercial offer and does not form part of any quotation or contract, unless otherwise agreed by Signify. All trademarks are owned by Signify Holding or their respective owners.