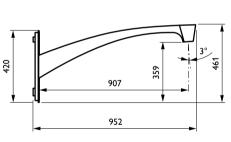

- Nuance, Azur and Sydney brackets are available in pole mounted and wall mounted version
- Avenue, Constance, Plaisance and Oxford brackets are available as single arm, double arm and wall mounted version

#### **Application**

- · Residential streets, pathways, cycle paths, parks and playgrounds, parking areas
- City centers: side streets, walkways, squares and parks, public transport, parking areas

# **Harmony Brackets**

### Versions









PLS EMEA, harmony, plaisance

PLS EMEA,harmony,azur

PLS EMEA, harmony, plaisance

PLS EMEA,harmony,plaisance









PLS EMEA,harmony,plaisance

PLS EMEA,harmony,plaisance

PLS EMEA,harmony,azur

PLS EMEA,harmony,plaisance



PLS EMEA,harmony,plaisance

## Dimensional drawing









# **Harmony Brackets**

## Dimensional drawing















3



# **Harmony Brackets**



© 2025 Signify Holding All rights reserved. Signify does not give any representation or warranty as to the accuracy or completeness of the information included herein and shall not be liable for any action in reliance thereon. The information presented in this document is not intended as any commercial offer and does not form part of any quotation or contract, unless otherwise agreed by Signify. All trademarks are owned by Signify Holding or their respective owners.