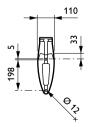

hoice of brackets dedicated to the luminaire.

#### **Features**

- Nuance, Azur and Sydney brackets are available in pole mounted and wall mounted version
- Avenue, Constance, Plaisance and Oxford brackets are available as single arm, double arm and wall mounted version

#### **Application**

- · Residential streets, pathways, cycle paths, parks and playgrounds, parking areas
- City centers: side streets, walkways, squares and parks, public transport, parking areas

# **Harmony Brackets**

### Versions









PLS EMEA, harmony, plaisance

PLS EMEA,harmony,azur

PLS EMEA, harmony, plaisance

PLS EMEA,harmony,plaisance









PLS EMEA,harmony,plaisance

PLS EMEA,harmony,plaisance

PLS EMEA,harmony,azur

PLS EMEA,harmony,plaisance



PLS EMEA,harmony,plaisance

## Dimensional drawing









# **Harmony Brackets**

## Dimensional drawing















3



# **Harmony Brackets**



© 2025 Signify Holding All rights reserved. Signify does not give any representation or warranty as to the accuracy or completeness of the information included herein and shall not be liable for any action in reliance thereon. The information presented in this document is not intended as any commercial offer and does not form part of any quotation or contract, unless otherwise agreed by Signify. All trademarks are owned by Signify Holding or their respective owners.