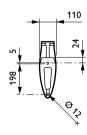

e of brackets dedicated to the luminaire.

#### **Features**

- Nuance, Azur and Sydney brackets are available in pole mounted and wall mounted version
- Avenue, Constance, Plaisance and Oxford brackets are available as single arm, double arm and wall mounted version

#### **Application**

- · Residential streets, pathways, cycle paths, parks and playgrounds, parking areas
- City centers: side streets, walkways, squares and parks, public transport, parking areas

# **Harmony Brackets**

### Versions









PLS EMEA, harmony, plaisance

PLS EMEA,harmony,azur

PLS EMEA, harmony, plaisance

PLS EMEA,harmony,plaisance









PLS EMEA,harmony,plaisance

PLS EMEA,harmony,plaisance

PLS EMEA,harmony,azur

PLS EMEA,harmony,plaisance



PLS EMEA,harmony,plaisance

## Dimensional drawing









# **Harmony Brackets**

## Dimensional drawing















3



# **Harmony Brackets**



© 2025 Signify Holding All rights reserved. Signify does not give any representation or warranty as to the accuracy or completeness of the information included herein and shall not be liable for any action in reliance thereon. The information presented in this document is not intended as any commercial offer and does not form part of any quotation or contract, unless otherwise agreed by Signify. All trademarks are owned by Signify Holding or their respective owners.