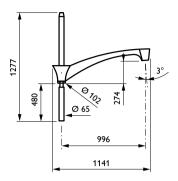

**

- Nuance, Azur and Sydney brackets are available in pole mounted and wall mounted version
- Avenue, Constance, Plaisance and Oxford brackets are available as single arm, double arm and wall mounted version

#### **Application**

- · Residential streets, pathways, cycle paths, parks and playgrounds, parking areas
- City centers: side streets, walkways, squares and parks, public transport, parking areas

# **Harmony Brackets**

### Versions









PLS EMEA, harmony, plaisance

PLS EMEA,harmony,azur

PLS EMEA, harmony, plaisance

PLS EMEA,harmony,plaisance









PLS EMEA,harmony,plaisance

PLS EMEA,harmony,plaisance

PLS EMEA,harmony,azur

PLS EMEA,harmony,plaisance



PLS EMEA,harmony,plaisance

## Dimensional drawing









# **Harmony Brackets**

## Dimensional drawing















3



# **Harmony Brackets**



© 2025 Signify Holding All rights reserved. Signify does not give any representation or warranty as to the accuracy or completeness of the information included herein and shall not be liable for any action in reliance thereon. The information presented in this document is not intended as any commercial offer and does not form part of any quotation or contract, unless otherwise agreed by Signify. All trademarks are owned by Signify Holding or their respective owners.