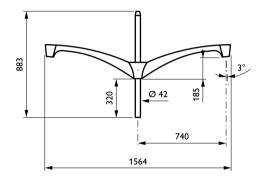

atures**

- Nuance, Azur and Sydney brackets are available in pole mounted and wall mounted version
- Avenue, Constance, Plaisance and Oxford brackets are available as single arm, double arm and wall mounted version

#### **Application**

- · Residential streets, pathways, cycle paths, parks and playgrounds, parking areas
- City centers: side streets, walkways, squares and parks, public transport, parking areas

# **Harmony Brackets**

### Versions









PLS EMEA, harmony, plaisance

PLS EMEA,harmony,azur

PLS EMEA, harmony, plaisance

PLS EMEA,harmony,plaisance









PLS EMEA,harmony,plaisance

PLS EMEA,harmony,plaisance

PLS EMEA,harmony,azur

PLS EMEA,harmony,plaisance



PLS EMEA,harmony,plaisance

## Dimensional drawing









# **Harmony Brackets**

## Dimensional drawing















3



# **Harmony Brackets**



© 2025 Signify Holding All rights reserved. Signify does not give any representation or warranty as to the accuracy or completeness of the information included herein and shall not be liable for any action in reliance thereon. The information presented in this document is not intended as any commercial offer and does not form part of any quotation or contract, unless otherwise agreed by Signify. All trademarks are owned by Signify Holding or their respective owners.