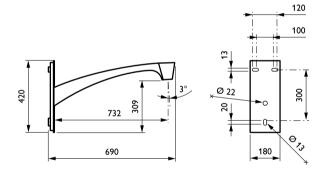

ures**

- Nuance, Azur and Sydney brackets are available in pole mounted and wall mounted version
- Avenue, Constance, Plaisance and Oxford brackets are available as single arm, double arm and wall mounted version

#### **Application**

- · Residential streets, pathways, cycle paths, parks and playgrounds, parking areas
- City centers: side streets, walkways, squares and parks, public transport, parking areas

# **Harmony Brackets**

### Versions









PLS EMEA, harmony, plaisance

PLS EMEA,harmony,azur

PLS EMEA, harmony, plaisance

PLS EMEA,harmony,plaisance









PLS EMEA,harmony,plaisance

PLS EMEA,harmony,plaisance

PLS EMEA,harmony,azur

PLS EMEA,harmony,plaisance



PLS EMEA,harmony,plaisance

## Dimensional drawing









# **Harmony Brackets**

## Dimensional drawing















3



# **Harmony Brackets**



© 2025 Signify Holding All rights reserved. Signify does not give any representation or warranty as to the accuracy or completeness of the information included herein and shall not be liable for any action in reliance thereon. The information presented in this document is not intended as any commercial offer and does not form part of any quotation or contract, unless otherwise agreed by Signify. All trademarks are owned by Signify Holding or their respective owners.