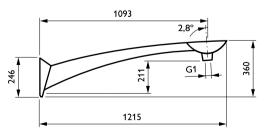

ice of brackets dedicated to the luminaire.

#### **Features**

- Nuance, Azur and Sydney brackets are available in pole mounted and wall mounted version
- Avenue, Constance, Plaisance and Oxford brackets are available as single arm, double arm and wall mounted version

#### **Application**

- · Residential streets, pathways, cycle paths, parks and playgrounds, parking areas
- City centers: side streets, walkways, squares and parks, public transport, parking areas

# **Harmony Brackets**

### Versions









PLS EMEA, harmony, plaisance

PLS EMEA,harmony,azur

PLS EMEA, harmony, plaisance

PLS EMEA,harmony,plaisance









PLS EMEA,harmony,plaisance

PLS EMEA,harmony,plaisance

PLS EMEA,harmony,azur

PLS EMEA,harmony,plaisance



PLS EMEA,harmony,plaisance

## Dimensional drawing









# **Harmony Brackets**

## Dimensional drawing















3



# **Harmony Brackets**



© 2025 Signify Holding All rights reserved. Signify does not give any representation or warranty as to the accuracy or completeness of the information included herein and shall not be liable for any action in reliance thereon. The information presented in this document is not intended as any commercial offer and does not form part of any quotation or contract, unless otherwise agreed by Signify. All trademarks are owned by Signify Holding or their respective owners.