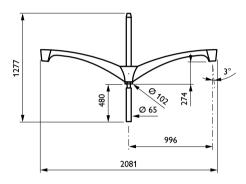

- Nuance, Azur and Sydney brackets are available in pole mounted and wall mounted version
- Avenue, Constance, Plaisance and Oxford brackets are available as single arm, double arm and wall mounted version

#### **Application**

- · Residential streets, pathways, cycle paths, parks and playgrounds, parking areas
- City centers: side streets, walkways, squares and parks, public transport, parking areas

# **Harmony Brackets**

### Versions









PLS EMEA, harmony, plaisance

PLS EMEA,harmony,azur

PLS EMEA, harmony, plaisance

PLS EMEA,harmony,plaisance









PLS EMEA,harmony,plaisance

PLS EMEA,harmony,plaisance

PLS EMEA,harmony,azur

PLS EMEA,harmony,plaisance



PLS EMEA,harmony,plaisance

## Dimensional drawing









# **Harmony Brackets**

## Dimensional drawing















3



# **Harmony Brackets**



© 2025 Signify Holding All rights reserved. Signify does not give any representation or warranty as to the accuracy or completeness of the information included herein and shall not be liable for any action in reliance thereon. The information presented in this document is not intended as any commercial offer and does not form part of any quotation or contract, unless otherwise agreed by Signify. All trademarks are owned by Signify Holding or their respective owners.