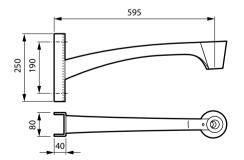

es**

- Nuance, Azur and Sydney brackets are available in pole mounted and wall mounted version
- Avenue, Constance, Plaisance and Oxford brackets are available as single arm, double arm and wall mounted version

#### **Application**

- · Residential streets, pathways, cycle paths, parks and playgrounds, parking areas
- City centers: side streets, walkways, squares and parks, public transport, parking areas

# **Harmony Brackets**

### Versions









PLS EMEA, harmony, plaisance

PLS EMEA,harmony,azur

PLS EMEA, harmony, plaisance

PLS EMEA,harmony,plaisance









PLS EMEA,harmony,plaisance

PLS EMEA,harmony,plaisance

PLS EMEA,harmony,azur

PLS EMEA,harmony,plaisance



PLS EMEA,harmony,plaisance

## Dimensional drawing









# **Harmony Brackets**

## Dimensional drawing















3



# **Harmony Brackets**



© 2025 Signify Holding All rights reserved. Signify does not give any representation or warranty as to the accuracy or completeness of the information included herein and shall not be liable for any action in reliance thereon. The information presented in this document is not intended as any commercial offer and does not form part of any quotation or contract, unless otherwise agreed by Signify. All trademarks are owned by Signify Holding or their respective owners.