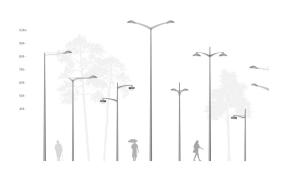

# Harmony - A wide range of style combinations

## **Harmony Brackets**

Harmony bracket is based on a clean shape and a modular construction. Different bracket styles, some dedicated to harmony LED luminaires and other compatible with any of our Philips luminaire, allow you to compose varied, yet consistent installations for classic and contemporary urban settings.

#### **Benefits**

- Timeless, clean design
- · Broad choice of brackets dedicated to the luminaire.

#### **Features**

- Nuance, Azur and Sydney brackets are available in pole mounted and wall mounted version
- Avenue, Constance, Plaisance and Oxford brackets are available as single arm, double arm and wall mounted version

#### **Application**

- · Residential streets, pathways, cycle paths, parks and playgrounds, parking