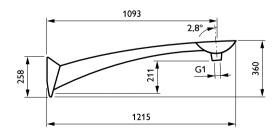

choice of brackets dedicated to the luminaire.

#### **Features**

- Nuance, Azur and Sydney brackets are available in pole mounted and wall mounted version
- Avenue, Constance, Plaisance and Oxford brackets are available as single arm, double arm and wall mounted version

#### **Application**

- · Residential streets, pathways, cycle paths, parks and playgrounds, parking areas
- City centers: side streets, walkways, squares and parks, public transport, parking areas

# **Harmony Brackets**

### Versions









PLS EMEA, harmony, plaisance

PLS EMEA,harmony,azur

PLS EMEA, harmony, plaisance

PLS EMEA,harmony,plaisance









PLS EMEA,harmony,plaisance

PLS EMEA,harmony,plaisance

PLS EMEA,harmony,azur

PLS EMEA,harmony,plaisance



PLS EMEA,harmony,plaisance

## Dimensional drawing









# **Harmony Brackets**

## Dimensional drawing















3



# **Harmony Brackets**



© 2025 Signify Holding All rights reserved. Signify does not give any representation or warranty as to the accuracy or completeness of the information included herein and shall not be liable for any action in reliance thereon. The information presented in this document is not intended as any commercial offer and does not form part of any quotation or contract, unless otherwise agreed by Signify. All trademarks are owned by Signify Holding or their respective owners.