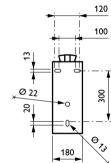

nce, Azur and Sydney brackets are available in pole mounted and wall mounted version
- Avenue, Constance, Plaisance and Oxford brackets are available as single arm, double arm and wall mounted version

#### **Application**

- · Residential streets, pathways, cycle paths, parks and playgrounds, parking areas
- City centers: side streets, walkways, squares and parks, public transport, parking areas

# **Harmony Brackets**

### Versions









PLS EMEA, harmony, plaisance

PLS EMEA,harmony,azur

PLS EMEA, harmony, plaisance

PLS EMEA,harmony,plaisance









PLS EMEA,harmony,plaisance

PLS EMEA,harmony,plaisance

PLS EMEA,harmony,azur

PLS EMEA,harmony,plaisance



PLS EMEA,harmony,plaisance

## Dimensional drawing









# **Harmony Brackets**

## Dimensional drawing















3



# **Harmony Brackets**



© 2025 Signify Holding All rights reserved. Signify does not give any representation or warranty as to the accuracy or completeness of the information included herein and shall not be liable for any action in reliance thereon. The information presented in this document is not intended as any commercial offer and does not form part of any quotation or contract, unless otherwise agreed by Signify. All trademarks are owned by Signify Holding or their respective owners.