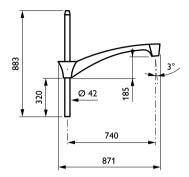

Features**

- Nuance, Azur and Sydney brackets are available in pole mounted and wall mounted version
- Avenue, Constance, Plaisance and Oxford brackets are available as single arm, double arm and wall mounted version

#### **Application**

- · Residential streets, pathways, cycle paths, parks and playgrounds, parking areas
- City centers: side streets, walkways, squares and parks, public transport, parking areas

# **Harmony Brackets**

### Versions









PLS EMEA, harmony, plaisance

PLS EMEA,harmony,azur

PLS EMEA, harmony, plaisance

PLS EMEA,harmony,plaisance









PLS EMEA,harmony,plaisance

PLS EMEA,harmony,plaisance

PLS EMEA,harmony,azur

PLS EMEA,harmony,plaisance



PLS EMEA,harmony,plaisance

## Dimensional drawing









# **Harmony Brackets**

## Dimensional drawing















3



# **Harmony Brackets**



© 2025 Signify Holding All rights reserved. Signify does not give any representation or warranty as to the accuracy or completeness of the information included herein and shall not be liable for any action in reliance thereon. The information presented in this document is not intended as any commercial offer and does not form part of any quotation or contract, unless otherwise agreed by Signify. All trademarks are owned by Signify Holding or their respective owners.