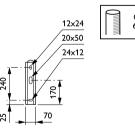

ble with our Accante range of conical poles
- · Compatible with all Philips standard and advanced public lighting systems

#### **Features**

- · Available in single arm, double arm, pole-mounting and wall-mounting versions
- · Optional luminous cap on the backside of the bracket
- · Length range: 750 or 1200mm
- · Luminaire fixing: side-entry

#### Application

- · City centers, commercial districts
- · Roads and streets

#### **Versions**

URBANWAVE SA BRACKET-JRB435 S1200 D60





URBANWAVE DA BRACKET-JRB435 S750 D48

# **UrbanWave brackets**

## Versions

URBANWAVE DA BRACKET-JRB435 S750 D60 URBANWAVE POLE OR WALL BRACKET-JRB435 S750 D60





URBANWAVE DA BRACKET-JRB435 S1200 D60 URBANWAVE SA BRACKET-JRB435 S750 D60





URBANWAVE SA BRACKET-JRB435 S750 D48



# Dimensional drawing







# **UrbanWave brackets**

# Dimensional drawing



## **UrbanWave brackets**



© 2025 Signify Holding All rights reserved. Signify does not give any representation or warranty as to the accuracy or completeness of the information included herein and shall not be liable for any action in reliance thereon. The information presented in this document is not intended as any commercial offer and does not form part of any quotation or contract, unless otherwise agreed by Signify. All trademarks are owned by Signify Holding or their respective owners.