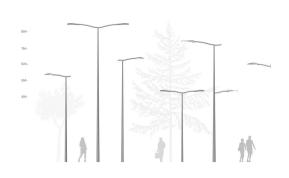

### UrbanWave brackets

The UrbanWave collection adds subtle design to a set of luminaires and an environment, by night as well as by day. The design is contemporary, stands out in its simplicity and provides great lighting efficiency.

#### Application

- · City centers, commercial districts
- · Roads and streets