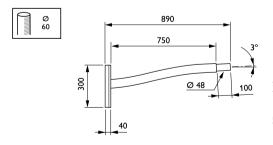

tible with our Accante range of conical poles
- · Compatible with all Philips standard and advanced public lighting systems

#### **Features**

- · Available in single arm, double arm, pole-mounting and wall-mounting versions
- · Optional luminous cap on the backside of the bracket
- · Length range: 750 or 1200mm
- · Luminaire fixing: side-entry

#### Application

- · City centers, commercial districts
- · Roads and streets

#### **Versions**

URBANWAVE SA BRACKET-JRB435 S1200 D60





URBANWAVE DA BRACKET-JRB435 S750 D48

# **UrbanWave brackets**

## Versions

URBANWAVE DA BRACKET-JRB435 S750 D60 URBANWAVE POLE OR WALL BRACKET-JRB435 S750 D60





URBANWAVE DA BRACKET-JRB435 S1200 D60 URBANWAVE SA BRACKET-JRB435 S750 D60





URBANWAVE SA BRACKET-JRB435 S750 D48



# Dimensional drawing







# **UrbanWave brackets**

# Dimensional drawing



## **UrbanWave brackets**



© 2025 Signify Holding All rights reserved. Signify does not give any representation or warranty as to the accuracy or completeness of the information included herein and shall not be liable for any action in reliance thereon. The information presented in this document is not intended as any commercial offer and does not form part of any quotation or contract, unless otherwise agreed by Signify. All trademarks are owned by Signify Holding or their respective owners.