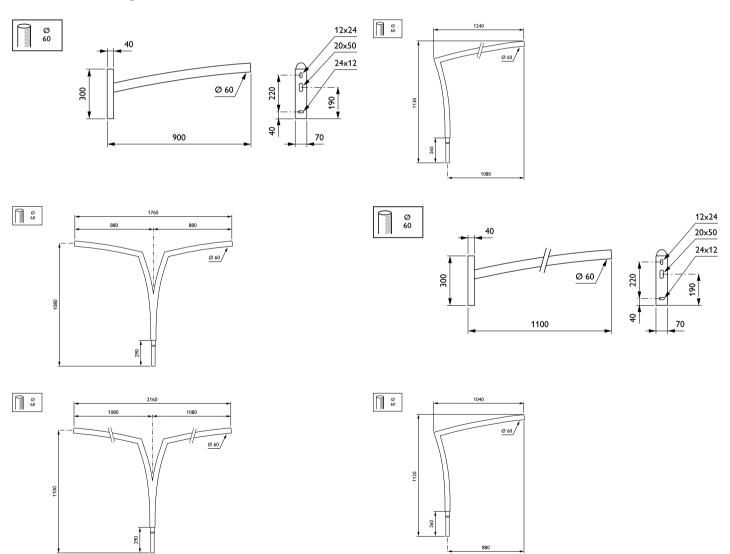

## Dimensional drawing

#### **Features**

- · Available in single arm, double arm, pole-mounting and wall-mounting versions
- · Length range: 900 or 1100mm
- · Luminaire fixing: side-entry