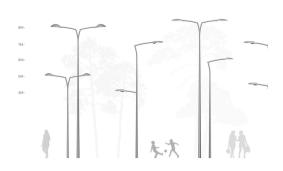

# Fidji Brackets

The Fidji Bracket is very discreet and slightly arched, which makes the luminaire sit up straighter and broaden its lighting abilities.

#### **Application**

- · City centers
- · Commercial districts