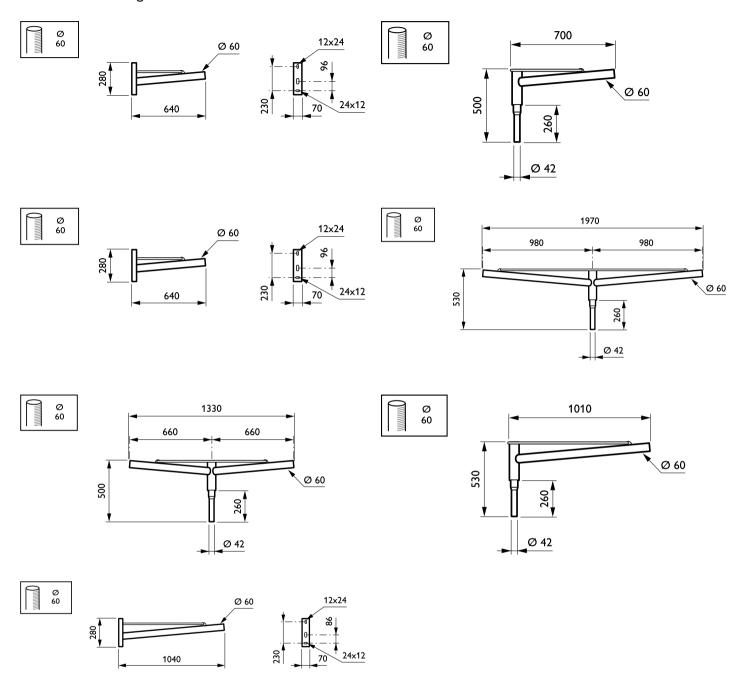

he Batio bracket adds a simple yet elaborated touch to an environment thanks to its double drawstring design. The diversity of its mounting setups allows cohesion and adjustment to a landscape, whether it is a suburban, residential area or a busier district.

#### **Benefits**

- · Compatible with our Accante range of conical poles
- · Compatible with all Philips standard and advanced public lighting systems

#### **Features**

- $\boldsymbol{\cdot}$  Available in single arm, double arm, pole-mounting and wall-mounting versions
- · Length range: 600 or 1000mm
- · Luminaire fixing: side-entry

#### Application

- · Roads and streets
- · Living areas, suburban zones
- · Commercial districts
- · City centers

# **Batio brackets**

#### Versions



# **Batio brackets**

# Dimensional drawing



3

#### **Batio brackets**



© 2025 Signify Holding All rights reserved. Signify does not give any representation or warranty as to the accuracy or completeness of the information included herein and shall not be liable for any action in reliance thereon. The information presented in this document is not intended as any commercial offer and does not form part of any quotation or contract, unless otherwise agreed by Signify. All trademarks are owned by Signify Holding or their respective owners.