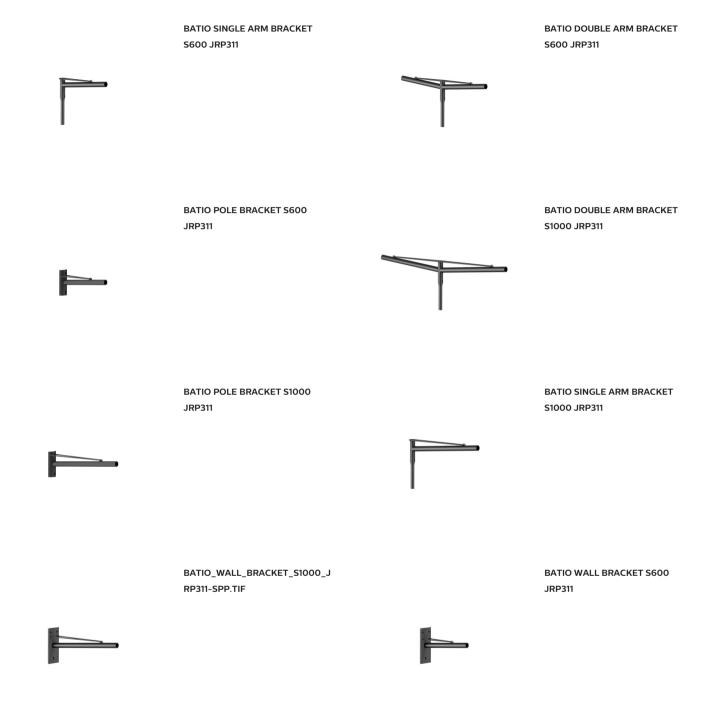

# **Batio brackets**

#### Versions

#### **Batio brackets**

The Batio bracket adds a simple yet elaborated touch to an environment thanks to its double drawstring design. The diversity of its mounting setups allows cohesion and adjustment to a landscape, whether it is a suburban, residential area or a busier district.

#### **Features**

- $\boldsymbol{\cdot}$  Available in single arm, double arm, pole-mounting and wall-mounting versions
- · Length range: 600 or 1000mm
- · Luminaire fixing: side-entry