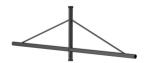

### **Caravelle Brackets**

The Caravelle bracket's structure reminds of boat masts and reinforces the charm of seafronts in a very contemporary way, whichever Philips luminaire you choose to pair it with.

#### **Benefits**

- · Compatible with our Accante range of conical poles
- Smaller version available: "Caravelle Low"

#### **Features**

- · Available in single arm, double arm, pole-mounting and wall-mounting versions
- · Length range: 1200 or 1400mm
- · Luminaire fixing: side-entry
- · Optional luminous cap at the top

#### **Application**

- Seafronts
- · Commercial districts
- · Roads and streets