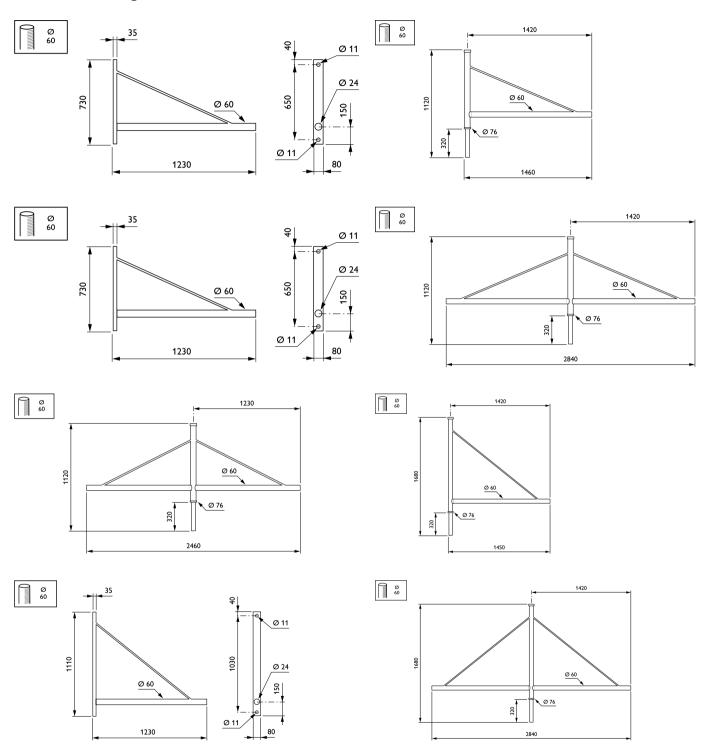

efits**

- · Compatible with our Accante range of conical poles
- Smaller version available: "Caravelle Low"

#### **Features**

- · Available in single arm, double arm, pole-mounting and wall-mounting versions
- · Length range: 1200 or 1400mm
- · Luminaire fixing: side-entry
- · Optional luminous cap at the top

#### **Application**

- Seafronts
- · Commercial districts
- · Roads and streets

# **Caravelle Brackets**

### Versions

Caravelle LDA bracket-JRP323 S1400



Caravelle DA bracket-JRP322 S1400



Caravelle Low Wall bracket-JRP323 S1200



Caravelle SA bracket-JRP322 S1400



Caravelle Low Pole bracket-JRP323 S1200



Caravelle LSA bracket-JRP323



S1400



Caravelle Wall bracket-JRP322 S1200



Caravelle LDA bracket-JRP323 S1200

# **Caravelle Brackets**

# Dimensional drawing



3

# **Caravelle Brackets**



© 2025 Signify Holding All rights reserved. Signify does not give any representation or warranty as to the accuracy or completeness of the information included herein and shall not be liable for any action in reliance thereon. The information presented in this document is not intended as any commercial offer and does not form part of any quotation or contract, unless otherwise agreed by Signify. All trademarks are owned by Signify Holding or their respective owners.