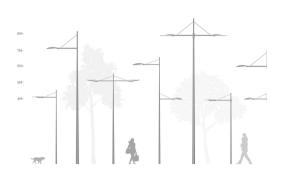

# Caravelle - Sailing through the air

### **Caravelle Brackets**

The Caravelle bracket's structure reminds of boat masts and reinforces the charm of seafronts in a very contemporary way, whichever Philips luminaire you choose to pair it with.

#### **Benefits**

- · Compatible with our Accante range of conical poles
- Smaller version available: "Caravelle Low"

#### **Features**

- · Available in single arm, double arm, pole-mounting and wall-mounting versions
- · Length range: 1200 or 1400mm
- · Luminaire fixing: side-entry
- · Optional luminous cap at the top

#### **Application**

- Seafronts
- · Commercial districts
- · Roads and streets

# **Caravelle Brackets**

### Versions

Caravelle LDA bracket-JRP323 S1400



Caravelle DA bracket-JRP322 S1400



Caravelle Low Wall bracket-JRP