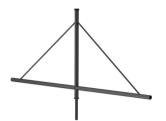

### Versions

Caravelle LDA bracket-JRP323 S1400

Caravelle DA bracket-JRP322 S1400

Caravelle Low Wall bracket-JRP323 S1200

Caravelle SA bracket-JRP322 S1400

Caravelle Low Pole bracket-JRP323 S1200

Caravelle LSA bracket-JRP323

S1400

Caravelle Wall bracket-JRP322 S1200

Caravelle LDA bracket-JRP323 S1200