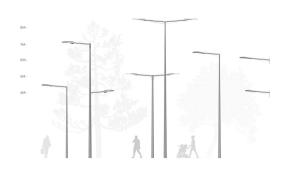

# The commander

## **Feroe Brackets**

The Feroe bracket displays taut lines reinforced by a lining on the inside that accentuate its finenesse and command at the same time.

#### **Benefits**

· Compatible with our Accante range of conical poles

#### **Features**

- · Available in single arm, double arm, pole-mounting and wall-mounting versions
- · Length range: 1000 or 1200mm
- · Luminaire fixing: side-entry

## **Application**

- · Roads and streets
- City centers, commercial districts
- Seafronts

#### Versions









Feroe SA bracket-JRP530 S1200

Feroe Wall Pole bracket-JRP530 S1200

Feroe SA bracket-JRP530 S1000

Feroe DA bracket-JRP530 S1200

# **Feroe Brackets**

## Versions



Feroe DA bracket-JRP530 S1000

# Dimensional drawing



## **Feroe Brackets**



© 2024 Signify Ho