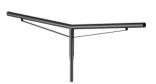

## **Feroe Brackets**

The Feroe bracket displays taut lines reinforced by a lining on the inside that accentuate its finenesse and command at the same time.

#### Versions

Feroe SA bracket-JRP530 S1200

Feroe Wall Pole bracket-JRP530 S1200

Feroe SA bracket-JRP530 S1000

Feroe DA bracket-JRP530 S1200