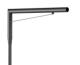

# The commander

## **Feroe Brackets**

The Feroe bracket displays taut lines reinforced by a lining on the inside that accentuate its finenesse and command at the same time.

#### **Benefits**

· Compatible with our Accante range of conical poles

#### **Features**

- · Available in single arm, double arm, pole-mounting and wall-mounting versions
- · Length range: 1000 or 1200mm
- · Luminaire fixing: side-entry

## **Application**

- · Roads and streets
- City centers, commercial districts
- Seafronts

#### Versions









Feroe SA bracket-JRP530 S1200

Feroe Wall Pole bracket-JRP530 S1200

Feroe SA bracket-JRP530 S1000

Feroe DA bracket-JRP530 S1200

# **Feroe Brackets**

## Versions



Feroe DA bracket-JRP530 S1000

# Dimensional drawing



## **Feroe Brackets**



© 2024 Signify Holding All rights reserved. Signify does not give any representation or warranty as to the accuracy or completeness of the information included herein and shall not be liable for any action in reliance thereon. The information presented in this document is not intended as any commercial offer and does not form part of any quotation or contract, unless otherwise agreed by Signify. All trademarks are owned by Signify Holding or their respective owners.