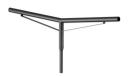

# The commander

## **Feroe Brackets**

The Feroe bracket displays taut lines reinforced by a lining on the inside that accentuate its finenesse and command at the same time.

#### **Benefits**

· Compatible with our Accante range of conical poles

#### **Features**

- · Available in single arm, double arm, pole-mounting and wall-mounting versions
- · Length range: 1000 or 1200mm
- · Luminaire fixing: side-entry

## **Application**

- · Roads and streets
- City centers, commercial districts
- Seafronts

#### Versions









Feroe SA bracket-JRP530 S1200

Feroe Wall Pole bracket-JRP530 S1200

Feroe SA bracket-JRP530 S1000

Feroe DA bracket-JRP530 S1200

# **Feroe Brackets**

## Versions



Feroe DA bracket-JRP530 S1000

# Dimensional drawing



## **Feroe Brackets**



© 2024 Signify Holding All rights reserved. Signify does not give any representation or warranty as to the accuracy or completeness of the information included herein and shall not be liable for any action in reliance thereon. The information presented in this document is not intended as any commercial offer and does not form part of any quotation or contract, unless otherwise agreed by Signify. All trademarks are owned by Signify Holding or their respective owners.