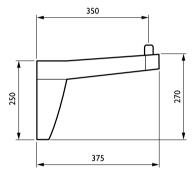

design, with heights from 3.5 to 6m, tailored to the Metronomis luminaire range
- The brackets are designed to ensure visual consistency between the column and the luminaire

#### **Application**

- · Urban and architectural areas
- · Commercial and business centers

## Versions

METRONOMIS 1 JRP555 POLE BRACKET

METRONOMIS 1 JRP555 WALL BRACKET





METRONOMIS 1 JRP556 WALL BRACKET

METRONOMIS 1 JRP557 POLE BRACKET





METRONOMIS 1 JRP557 WALL BRACKET

METRONOMIS 1 JRP558 POLE BRACKET





METRONOMIS 1 JRP558 WALL BRACKET



YGB560 METRONOMIS 16M FLANGE PLATE DOUBLE LONG **BRACKETS** 



2

## Versions

,

YGP560 METRONOMIS 1 6M FLANGE PLATE SINGLE LONG BRACKET

# Dimensional drawing













3

# Dimensional drawing















1560

1600





4

## Dimensional drawing