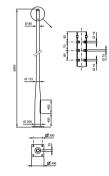

oles and brackets
- The Metronomis pole is an exclusive design, with heights from 3.5 to 6m, tailored to the Metronomis luminaire range
- The brackets are designed to ensure visual consistency between the column and the luminaire

#### **Application**

- · Urban and architectural areas
- · Commercial and business centers

## Versions

METRONOMIS 1 JRP555 POLE BRACKET

METRONOMIS 1 JRP555 WALL BRACKET





METRONOMIS 1 JRP556 WALL BRACKET

METRONOMIS 1 JRP557 POLE BRACKET





METRONOMIS 1 JRP557 WALL BRACKET

METRONOMIS 1 JRP558 POLE BRACKET





METRONOMIS 1 JRP558 WALL BRACKET



YGB560 METRONOMIS 16M FLANGE PLATE DOUBLE LONG **BRACKETS** 



2

## Versions

,

YGP560 METRONOMIS 1 6M FLANGE PLATE SINGLE LONG BRACKET

# Dimensional drawing













3

# Dimensional drawing















1560

1600





4

## Dimensional drawing