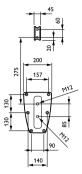

ve design, with heights from 3.5 to 6m, tailored to the Metronomis luminaire range
- The brackets are designed to ensure visual consistency between the column and the luminaire

#### **Application**

- · Urban and architectural areas
- · Commercial and business centers

## Versions

METRONOMIS 1 JRP555 POLE BRACKET

METRONOMIS 1 JRP555 WALL BRACKET





METRONOMIS 1 JRP556 WALL BRACKET

METRONOMIS 1 JRP557 POLE BRACKET





METRONOMIS 1 JRP557 WALL BRACKET

METRONOMIS 1 JRP558 POLE BRACKET





METRONOMIS 1 JRP558 WALL BRACKET



YGB560 METRONOMIS 16M FLANGE PLATE DOUBLE LONG **BRACKETS** 



2

## Versions

,

YGP560 METRONOMIS 1 6M FLANGE PLATE SINGLE LONG BRACKET

# Dimensional drawing













3

# Dimensional drawing















1560

1600





4

## Dimensional drawing