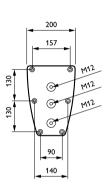

n, with heights from 3.5 to 6m, tailored to the Metronomis luminaire range
- The brackets are designed to ensure visual consistency between the column and the luminaire

#### **Application**

- · Urban and architectural areas
- · Commercial and business centers

## Versions

METRONOMIS 1 JRP555 POLE BRACKET

METRONOMIS 1 JRP555 WALL BRACKET





METRONOMIS 1 JRP556 WALL BRACKET

METRONOMIS 1 JRP557 POLE BRACKET





METRONOMIS 1 JRP557 WALL BRACKET

METRONOMIS 1 JRP558 POLE BRACKET





METRONOMIS 1 JRP558 WALL BRACKET



YGB560 METRONOMIS 16M FLANGE PLATE DOUBLE LONG **BRACKETS** 



2

## Versions

,

YGP560 METRONOMIS 1 6M FLANGE PLATE SINGLE LONG BRACKET

# Dimensional drawing













3

# Dimensional drawing















1560

1600





4

## Dimensional drawing