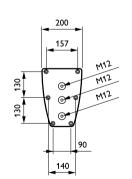

- The Metronomis pole is an exclusive design, with heights from 3.5 to 6m, tailored to the Metronomis luminaire range
- The brackets are designed to ensure visual consistency between the column and the luminaire

#### **Application**

- · Urban and architectural areas
- · Commercial and business centers

## Versions

METRONOMIS 1 JRP555 POLE BRACKET

METRONOMIS 1 JRP555 WALL BRACKET





METRONOMIS 1 JRP556 WALL BRACKET

METRONOMIS 1 JRP557 POLE BRACKET





METRONOMIS 1 JRP557 WALL BRACKET

METRONOMIS 1 JRP558 POLE BRACKET





METRONOMIS 1 JRP558 WALL BRACKET



YGB560 METRONOMIS 16M FLANGE PLATE DOUBLE LONG **BRACKETS** 



2

## Versions

,

YGP560 METRONOMIS 1 6M FLANGE PLATE SINGLE LONG BRACKET

# Dimensional drawing













3

# Dimensional drawing















1560

1600





4

## Dimensional drawing