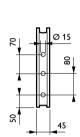

esign, with heights from 3.5 to 6m, tailored to the Metronomis luminaire range
- The brackets are designed to ensure visual consistency between the column and the luminaire

#### **Application**

- · Urban and architectural areas
- · Commercial and business centers

## Versions

METRONOMIS 1 JRP555 POLE BRACKET

METRONOMIS 1 JRP555 WALL BRACKET





METRONOMIS 1 JRP556 WALL BRACKET

METRONOMIS 1 JRP557 POLE BRACKET





METRONOMIS 1 JRP557 WALL BRACKET

METRONOMIS 1 JRP558 POLE BRACKET





METRONOMIS 1 JRP558 WALL BRACKET



YGB560 METRONOMIS 16M FLANGE PLATE DOUBLE LONG **BRACKETS** 



2

## Versions

,

YGP560 METRONOMIS 1 6M FLANGE PLATE SINGLE LONG BRACKET

# Dimensional drawing













3

# Dimensional drawing















1560

1600





4

## Dimensional drawing