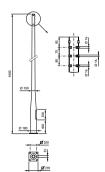

ironment

#### **Features**

- · Dedicated poles and brackets
- The Metronomis pole is an exclusive design, with heights from 3.5 to 6m, tailored to the Metronomis luminaire range
- The brackets are designed to ensure visual consistency between the column and the luminaire

#### **Application**

- · Urban and architectural areas
- · Commercial and business centers

## Versions

METRONOMIS 1 JRP555 POLE BRACKET

METRONOMIS 1 JRP555 WALL BRACKET





METRONOMIS 1 JRP556 WALL BRACKET

METRONOMIS 1 JRP557 POLE BRACKET





METRONOMIS 1 JRP557 WALL BRACKET

METRONOMIS 1 JRP558 POLE BRACKET





METRONOMIS 1 JRP558 WALL BRACKET



YGB560 METRONOMIS 16M FLANGE PLATE DOUBLE LONG **BRACKETS** 



2

## Versions

,

YGP560 METRONOMIS 1 6M FLANGE PLATE SINGLE LONG BRACKET

# Dimensional drawing













3

# Dimensional drawing















1560

1600





4

## Dimensional drawing