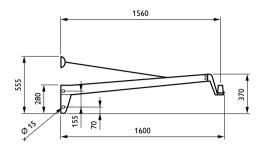

xclusive design, with heights from 3.5 to 6m, tailored to the Metronomis luminaire range
- The brackets are designed to ensure visual consistency between the column and the luminaire

#### **Application**

- · Urban and architectural areas
- · Commercial and business centers

## Versions

METRONOMIS 1 JRP555 POLE BRACKET

METRONOMIS 1 JRP555 WALL BRACKET





METRONOMIS 1 JRP556 WALL BRACKET

METRONOMIS 1 JRP557 POLE BRACKET





METRONOMIS 1 JRP557 WALL BRACKET

METRONOMIS 1 JRP558 POLE BRACKET





METRONOMIS 1 JRP558 WALL BRACKET



YGB560 METRONOMIS 16M FLANGE PLATE DOUBLE LONG **BRACKETS** 



2

## Versions

,

YGP560 METRONOMIS 1 6M FLANGE PLATE SINGLE LONG BRACKET

# Dimensional drawing













3

# Dimensional drawing















1560

1600





4

## Dimensional drawing