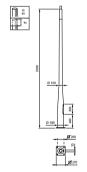

nvironment

#### **Features**

- · Dedicated poles and brackets
- The Metronomis pole is an exclusive design, with heights from 3.5 to 6m, tailored to the Metronomis luminaire range
- The brackets are designed to ensure visual consistency between the column and the luminaire

#### **Application**

- · Urban and architectural areas
- · Commercial and business centers

## Versions

METRONOMIS 1 JRP555 POLE BRACKET

METRONOMIS 1 JRP555 WALL BRACKET





METRONOMIS 1 JRP556 WALL BRACKET

METRONOMIS 1 JRP557 POLE BRACKET





METRONOMIS 1 JRP557 WALL BRACKET

METRONOMIS 1 JRP558 POLE BRACKET





METRONOMIS 1 JRP558 WALL BRACKET



YGB560 METRONOMIS 16M FLANGE PLATE DOUBLE LONG **BRACKETS** 



2

## Versions

,

YGP560 METRONOMIS 1 6M FLANGE PLATE SINGLE LONG BRACKET

# Dimensional drawing













3

# Dimensional drawing















1560

1600





4

## Dimensional drawing