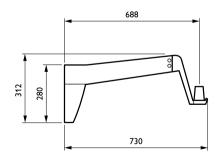

METRONOMIS 1 JRP558 WALL BRACKET

YGB560 METRONOMIS 16M FLANGE PLATE DOUBLE LONG **BRACKETS** 

2

## Versions

,

YGP560 METRONOMIS 1 6M FLANGE PLATE SINGLE LONG BRACKET