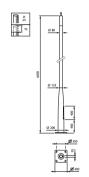

ated poles and brackets
- The Metronomis pole is an exclusive design, with heights from 3.5 to 6m, tailored to the Metronomis luminaire range
- The brackets are designed to ensure visual consistency between the column and the luminaire

#### **Application**

- · Urban and architectural areas
- · Commercial and business centers

## Versions

METRONOMIS 1 JRP555 POLE BRACKET

METRONOMIS 1 JRP555 WALL BRACKET





METRONOMIS 1 JRP556 WALL BRACKET

METRONOMIS 1 JRP557 POLE BRACKET





METRONOMIS 1 JRP557 WALL BRACKET

METRONOMIS 1 JRP558 POLE BRACKET





METRONOMIS 1 JRP558 WALL BRACKET



YGB560 METRONOMIS 16M FLANGE PLATE DOUBLE LONG **BRACKETS** 



2

## Versions

,

YGP560 METRONOMIS 1 6M FLANGE PLATE SINGLE LONG BRACKET

# Dimensional drawing













3

# Dimensional drawing















1560

1600





4

## Dimensional drawing