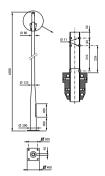

icated poles and brackets
- The Metronomis pole is an exclusive design, with heights from 3.5 to 6m, tailored to the Metronomis luminaire range
- The brackets are designed to ensure visual consistency between the column and the luminaire

#### **Application**

- · Urban and architectural areas
- · Commercial and business centers

## Versions

METRONOMIS 1 JRP555 POLE BRACKET

METRONOMIS 1 JRP555 WALL BRACKET





METRONOMIS 1 JRP556 WALL BRACKET

METRONOMIS 1 JRP557 POLE BRACKET





METRONOMIS 1 JRP557 WALL BRACKET

METRONOMIS 1 JRP558 POLE BRACKET





METRONOMIS 1 JRP558 WALL BRACKET



YGB560 METRONOMIS 16M FLANGE PLATE DOUBLE LONG **BRACKETS** 



2

## Versions

,

YGP560 METRONOMIS 1 6M FLANGE PLATE SINGLE LONG BRACKET

# Dimensional drawing













3

# Dimensional drawing















1560

1600





4

## Dimensional drawing