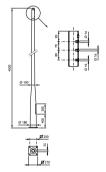

ment

#### **Features**

- · Dedicated poles and brackets
- The Metronomis pole is an exclusive design, with heights from 3.5 to 6m, tailored to the Metronomis luminaire range
- The brackets are designed to ensure visual consistency between the column and the luminaire

#### **Application**

- · Urban and architectural areas
- · Commercial and business centers

## Versions

METRONOMIS 1 JRP555 POLE BRACKET

METRONOMIS 1 JRP555 WALL BRACKET





METRONOMIS 1 JRP556 WALL BRACKET

METRONOMIS 1 JRP557 POLE BRACKET





METRONOMIS 1 JRP557 WALL BRACKET

METRONOMIS 1 JRP558 POLE BRACKET





METRONOMIS 1 JRP558 WALL BRACKET



YGB560 METRONOMIS 16M FLANGE PLATE DOUBLE LONG **BRACKETS** 



2

## Versions

,

YGP560 METRONOMIS 1 6M FLANGE PLATE SINGLE LONG BRACKET

# Dimensional drawing













3

# Dimensional drawing















1560

1600





4

## Dimensional drawing