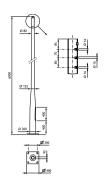

poles and brackets
- The Metronomis pole is an exclusive design, with heights from 3.5 to 6m, tailored to the Metronomis luminaire range
- The brackets are designed to ensure visual consistency between the column and the luminaire

#### **Application**

- · Urban and architectural areas
- · Commercial and business centers

## Versions

METRONOMIS 1 JRP555 POLE BRACKET

METRONOMIS 1 JRP555 WALL BRACKET





METRONOMIS 1 JRP556 WALL BRACKET

METRONOMIS 1 JRP557 POLE BRACKET





METRONOMIS 1 JRP557 WALL BRACKET

METRONOMIS 1 JRP558 POLE BRACKET





METRONOMIS 1 JRP558 WALL BRACKET



YGB560 METRONOMIS 16M FLANGE PLATE DOUBLE LONG **BRACKETS** 



2

## Versions

,

YGP560 METRONOMIS 1 6M FLANGE PLATE SINGLE LONG BRACKET

# Dimensional drawing













3

# Dimensional drawing















1560

1600





4

## Dimensional drawing