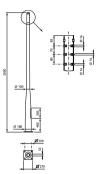

onment

#### **Features**

- · Dedicated poles and brackets
- The Metronomis pole is an exclusive design, with heights from 3.5 to 6m, tailored to the Metronomis luminaire range
- The brackets are designed to ensure visual consistency between the column and the luminaire

#### **Application**

- · Urban and architectural areas
- · Commercial and business centers

## Versions

METRONOMIS 1 JRP555 POLE BRACKET

METRONOMIS 1 JRP555 WALL BRACKET





METRONOMIS 1 JRP556 WALL BRACKET

METRONOMIS 1 JRP557 POLE BRACKET





METRONOMIS 1 JRP557 WALL BRACKET

METRONOMIS 1 JRP558 POLE BRACKET





METRONOMIS 1 JRP558 WALL BRACKET



YGB560 METRONOMIS 16M FLANGE PLATE DOUBLE LONG **BRACKETS** 



2

## Versions

,

YGP560 METRONOMIS 1 6M FLANGE PLATE SINGLE LONG BRACKET

# Dimensional drawing













3

# Dimensional drawing















1560

1600





4

## Dimensional drawing