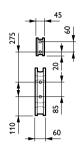

lusive design, with heights from 3.5 to 6m, tailored to the Metronomis luminaire range
- The brackets are designed to ensure visual consistency between the column and the luminaire

#### **Application**

- · Urban and architectural areas
- · Commercial and business centers

## Versions

METRONOMIS 1 JRP555 POLE BRACKET

METRONOMIS 1 JRP555 WALL BRACKET





METRONOMIS 1 JRP556 WALL BRACKET

METRONOMIS 1 JRP557 POLE BRACKET





METRONOMIS 1 JRP557 WALL BRACKET

METRONOMIS 1 JRP558 POLE BRACKET





METRONOMIS 1 JRP558 WALL BRACKET



YGB560 METRONOMIS 16M FLANGE PLATE DOUBLE LONG **BRACKETS** 



2

## Versions

,

YGP560 METRONOMIS 1 6M FLANGE PLATE SINGLE LONG BRACKET

# Dimensional drawing













3

# Dimensional drawing















1560

1600





4

## Dimensional drawing