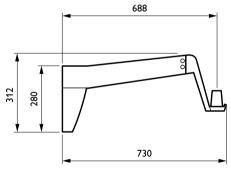

es and brackets
- The Metronomis pole is an exclusive design, with heights from 3.5 to 6m, tailored to the Metronomis luminaire range
- The brackets are designed to ensure visual consistency between the column and the luminaire

#### **Application**

- · Urban and architectural areas
- · Commercial and business centers

## Versions

METRONOMIS 1 JRP555 POLE BRACKET

METRONOMIS 1 JRP555 WALL BRACKET





METRONOMIS 1 JRP556 WALL BRACKET

METRONOMIS 1 JRP557 POLE BRACKET





METRONOMIS 1 JRP557 WALL BRACKET

METRONOMIS 1 JRP558 POLE BRACKET





METRONOMIS 1 JRP558 WALL BRACKET



YGB560 METRONOMIS 16M FLANGE PLATE DOUBLE LONG **BRACKETS** 



2

## Versions

,

YGP560 METRONOMIS 1 6M FLANGE PLATE SINGLE LONG BRACKET

# Dimensional drawing













3

# Dimensional drawing















1560

1600





4

## Dimensional drawing