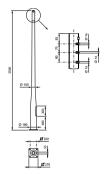

environment

#### **Features**

- · Dedicated poles and brackets
- The Metronomis pole is an exclusive design, with heights from 3.5 to 6m, tailored to the Metronomis luminaire range
- The brackets are designed to ensure visual consistency between the column and the luminaire

#### **Application**

- · Urban and architectural areas
- · Commercial and business centers

## Versions

METRONOMIS 1 JRP555 POLE BRACKET

METRONOMIS 1 JRP555 WALL BRACKET





METRONOMIS 1 JRP556 WALL BRACKET

METRONOMIS 1 JRP557 POLE BRACKET





METRONOMIS 1 JRP557 WALL BRACKET

METRONOMIS 1 JRP558 POLE BRACKET





METRONOMIS 1 JRP558 WALL BRACKET



YGB560 METRONOMIS 16M FLANGE PLATE DOUBLE LONG **BRACKETS** 



2

## Versions

,

YGP560 METRONOMIS 1 6M FLANGE PLATE SINGLE LONG BRACKET

# Dimensional drawing













3

# Dimensional drawing















1560

1600





4

## Dimensional drawing