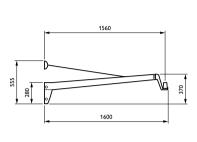

sive design, with heights from 3.5 to 6m, tailored to the Metronomis luminaire range
- The brackets are designed to ensure visual consistency between the column and the luminaire

#### **Application**

- · Urban and architectural areas
- · Commercial and business centers

## Versions

METRONOMIS 1 JRP555 POLE BRACKET

METRONOMIS 1 JRP555 WALL BRACKET





METRONOMIS 1 JRP556 WALL BRACKET

METRONOMIS 1 JRP557 POLE BRACKET





METRONOMIS 1 JRP557 WALL BRACKET

METRONOMIS 1 JRP558 POLE BRACKET





METRONOMIS 1 JRP558 WALL BRACKET



YGB560 METRONOMIS 16M FLANGE PLATE DOUBLE LONG **BRACKETS** 



2

## Versions

,

YGP560 METRONOMIS 1 6M FLANGE PLATE SINGLE LONG BRACKET

# Dimensional drawing













3

# Dimensional drawing















1560

1600





4

## Dimensional drawing