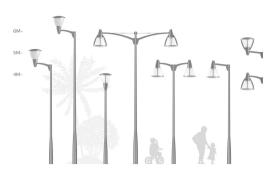

#### **Metronomis 1 Poles and Brackets**

Metronomis is a family of highly distinctive luminaires and dedicated poles and brackets, which can be used with a wide diversity of optics to provide architects and lighting designers with the total solution needed to create a unified, consistent lighting design that still reflects the differences in urban culture and history. In its daytime appearance, Metronomis integrates harmoniously with any street scene, while its night-time appearance is both functional – guiding people and traffic safely through the city – and decorative, creating a pleasant ambience in city squares and pedestrian precincts.

#### **Features**

- · Dedicated poles and brackets
- The Metronomis pole is an exclusive design, with heights from 3.5 to 6m, tailored to the Metronomis luminaire range
- The brackets are designed to ensure visual consistency between the column and the luminaire

## Versions

METRONOMIS 1 JRP555 POLE BRACKET

METRONOMIS 1 JRP555 WALL BRACKET

METRONOMIS 1 JRP556 WALL BRACKET

METRONOMIS 1 JRP557 POLE BRACKET

METRONOMIS 1 JRP557 WALL BRACKET

METRONOMIS 1 JRP558 POLE BRACKET