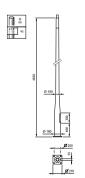

nt

#### **Features**

- · Dedicated poles and brackets
- The Metronomis pole is an exclusive design, with heights from 3.5 to 6m, tailored to the Metronomis luminaire range
- The brackets are designed to ensure visual consistency between the column and the luminaire

#### **Application**

- · Urban and architectural areas
- · Commercial and business centers

## Versions

METRONOMIS 1 JRP555 POLE BRACKET

METRONOMIS 1 JRP555 WALL BRACKET





METRONOMIS 1 JRP556 WALL BRACKET

METRONOMIS 1 JRP557 POLE BRACKET





METRONOMIS 1 JRP557 WALL BRACKET

METRONOMIS 1 JRP558 POLE BRACKET





METRONOMIS 1 JRP558 WALL BRACKET



YGB560 METRONOMIS 16M FLANGE PLATE DOUBLE LONG **BRACKETS** 



2

## Versions

,

YGP560 METRONOMIS 1 6M FLANGE PLATE SINGLE LONG BRACKET

# Dimensional drawing













3

# Dimensional drawing















1560

1600





4

## Dimensional drawing