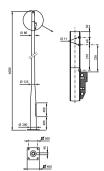

edicated poles and brackets
- The Metronomis pole is an exclusive design, with heights from 3.5 to 6m, tailored to the Metronomis luminaire range
- The brackets are designed to ensure visual consistency between the column and the luminaire

#### **Application**

- · Urban and architectural areas
- · Commercial and business centers

## Versions

METRONOMIS 1 JRP555 POLE BRACKET

METRONOMIS 1 JRP555 WALL BRACKET





METRONOMIS 1 JRP556 WALL BRACKET

METRONOMIS 1 JRP557 POLE BRACKET





METRONOMIS 1 JRP557 WALL BRACKET

METRONOMIS 1 JRP558 POLE BRACKET





METRONOMIS 1 JRP558 WALL BRACKET



YGB560 METRONOMIS 16M FLANGE PLATE DOUBLE LONG **BRACKETS** 



2

## Versions

,

YGP560 METRONOMIS 1 6M FLANGE PLATE SINGLE LONG BRACKET

# Dimensional drawing













3

# Dimensional drawing















1560

1600





4

## Dimensional drawing