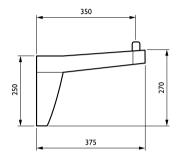

ign, with heights from 3.5 to 6m, tailored to the Metronomis luminaire range
- The brackets are designed to ensure visual consistency between the column and the luminaire

#### **Application**

- · Urban and architectural areas
- · Commercial and business centers

## Versions

METRONOMIS 1 JRP555 POLE BRACKET

METRONOMIS 1 JRP555 WALL BRACKET





METRONOMIS 1 JRP556 WALL BRACKET

METRONOMIS 1 JRP557 POLE BRACKET





METRONOMIS 1 JRP557 WALL BRACKET

METRONOMIS 1 JRP558 POLE BRACKET





METRONOMIS 1 JRP558 WALL BRACKET



YGB560 METRONOMIS 16M FLANGE PLATE DOUBLE LONG **BRACKETS** 



2

## Versions

,

YGP560 METRONOMIS 1 6M FLANGE PLATE SINGLE LONG BRACKET

# Dimensional drawing













3

# Dimensional drawing















1560

1600





4

## Dimensional drawing