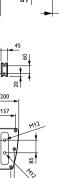

s
- The Metronomis pole is an exclusive design, with heights from 3.5 to 6m, tailored to the Metronomis luminaire range
- The brackets are designed to ensure visual consistency between the column and the luminaire

#### **Application**

- · Urban and architectural areas
- · Commercial and business centers

## Versions

METRONOMIS 1 JRP555 POLE BRACKET

METRONOMIS 1 JRP555 WALL BRACKET





METRONOMIS 1 JRP556 WALL BRACKET

METRONOMIS 1 JRP557 POLE BRACKET





METRONOMIS 1 JRP557 WALL BRACKET

METRONOMIS 1 JRP558 POLE BRACKET





METRONOMIS 1 JRP558 WALL BRACKET



YGB560 METRONOMIS 16M FLANGE PLATE DOUBLE LONG **BRACKETS** 



2

## Versions

,

YGP560 METRONOMIS 1 6M FLANGE PLATE SINGLE LONG BRACKET

# Dimensional drawing













3

# Dimensional drawing















1560

1600





4

## Dimensional drawing