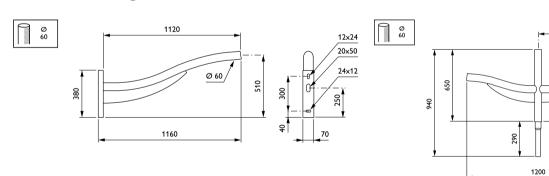

shape. Paired with any of our Philips luminaires, it conveys both modernity and some tradition.

#### **Benefits**

- $\boldsymbol{\cdot}$  Compatible with our Accante range of conical poles
- · Compatible with all Philips standard and advanced public lighting systems

#### **Features**

- · Available in single arm, double arm and wall-mounting versions
- · Length range: 600 or 1200mm
- · Luminaire fixing: side-entry

## **Application**

- · Residential areas
- · Parks and squares
- · City centers

### Versions

Comores SA bracket-JSB435 S600

Comores Pole Wall bracket-JSB435 S600





# **Comores Brackets**

# Versions

Comores Pole Wall bracket-JSB435 S1200

Comores DA bracket-JSB435 S1200





Comores SA bracket-JSB435

S1200

Comores DA bracket-JSB435 S600





# Dimensional drawing









600

Ø 60

420

# **Comores Brackets**

# Dimensional drawing