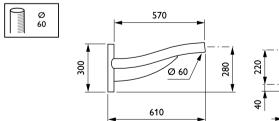

hape. Paired with any of our Philips luminaires, it conveys both modernity and some tradition.

#### **Benefits**

- $\boldsymbol{\cdot}$  Compatible with our Accante range of conical poles
- · Compatible with all Philips standard and advanced public lighting systems

#### **Features**

- · Available in single arm, double arm and wall-mounting versions
- · Length range: 600 or 1200mm
- · Luminaire fixing: side-entry

## **Application**

- · Residential areas
- · Parks and squares
- · City centers

### Versions

Comores SA bracket-JSB435 S600

Comores Pole Wall bracket-JSB435 S600





# **Comores Brackets**

# Versions

Comores Pole Wall bracket-JSB435 S1200

Comores DA bracket-JSB435 S1200





Comores SA bracket-JSB435

S1200

Comores DA bracket-JSB435 S600





# Dimensional drawing









600

Ø 60

420

# **Comores Brackets**

# Dimensional drawing