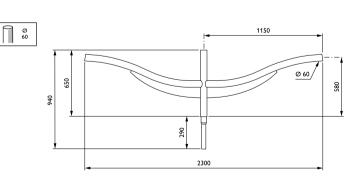

. Paired with any of our Philips luminaires, it conveys both modernity and some tradition.

#### **Benefits**

- $\boldsymbol{\cdot}$  Compatible with our Accante range of conical poles
- · Compatible with all Philips standard and advanced public lighting systems

#### **Features**

- · Available in single arm, double arm and wall-mounting versions
- · Length range: 600 or 1200mm
- · Luminaire fixing: side-entry

## **Application**

- · Residential areas
- · Parks and squares
- · City centers

### Versions

Comores SA bracket-JSB435 S600

Comores Pole Wall bracket-JSB435 S600





# **Comores Brackets**

# Versions

Comores Pole Wall bracket-JSB435 S1200

Comores DA bracket-JSB435 S1200





Comores SA bracket-JSB435

S1200

Comores DA bracket-JSB435 S600





# Dimensional drawing









600

Ø 60

420

# **Comores Brackets**

# Dimensional drawing