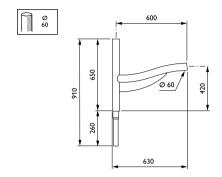

ity and some tradition.

#### **Benefits**

- $\boldsymbol{\cdot}$  Compatible with our Accante range of conical poles
- · Compatible with all Philips standard and advanced public lighting systems

#### **Features**

- · Available in single arm, double arm and wall-mounting versions
- · Length range: 600 or 1200mm
- · Luminaire fixing: side-entry

## **Application**

- · Residential areas
- · Parks and squares
- · City centers

### Versions

Comores SA bracket-JSB435 S600

Comores Pole Wall bracket-JSB435 S600





# **Comores Brackets**

# Versions

Comores Pole Wall bracket-JSB435 S1200

Comores DA bracket-JSB435 S1200





Comores SA bracket-JSB435

S1200

Comores DA bracket-JSB435 S600





# Dimensional drawing









600

Ø 60

420

# **Comores Brackets**

# Dimensional drawing