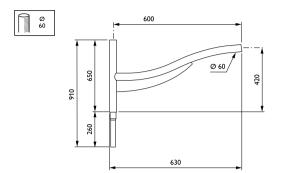

rnity and some tradition.

#### **Benefits**

- $\boldsymbol{\cdot}$  Compatible with our Accante range of conical poles
- · Compatible with all Philips standard and advanced public lighting systems

#### **Features**

- · Available in single arm, double arm and wall-mounting versions
- · Length range: 600 or 1200mm
- · Luminaire fixing: side-entry

## **Application**

- · Residential areas
- · Parks and squares
- · City centers

### Versions

Comores SA bracket-JSB435 S600

Comores Pole Wall bracket-JSB435 S600





# **Comores Brackets**

# Versions

Comores Pole Wall bracket-JSB435 S1200

Comores DA bracket-JSB435 S1200





Comores SA bracket-JSB435

S1200

Comores DA bracket-JSB435 S600





# Dimensional drawing









600

Ø 60

420

# **Comores Brackets**

# Dimensional drawing