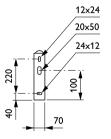

pe. Paired with any of our Philips luminaires, it conveys both modernity and some tradition.

#### **Benefits**

- $\boldsymbol{\cdot}$  Compatible with our Accante range of conical poles
- · Compatible with all Philips standard and advanced public lighting systems

#### **Features**

- · Available in single arm, double arm and wall-mounting versions
- · Length range: 600 or 1200mm
- · Luminaire fixing: side-entry

## **Application**

- · Residential areas
- · Parks and squares
- · City centers

### Versions

Comores SA bracket-JSB435 S600

Comores Pole Wall bracket-JSB435 S600





# **Comores Brackets**

# Versions

Comores Pole Wall bracket-JSB435 S1200

Comores DA bracket-JSB435 S1200





Comores SA bracket-JSB435

S1200

Comores DA bracket-JSB435 S600





# Dimensional drawing









600

Ø 60

420

# **Comores Brackets**

# Dimensional drawing