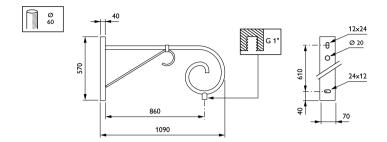

nge of conical poles

#### **Features**

- · Available in single arm, double arm, pole-mounting and wall-mounting versions
- · Length range: 750, 900 or 1100mm
- · Luminaire fixing: suspended

#### **Application**

- · Historical areas
- · Parks and squares
- Villages, small city centers

#### Versions

Beaugency Wall Pole bracket-JSB700 S900

JSB700 S750

Beaugency Wall Pole bracket-





# **Beaugency Brackets**

## Versions

Beaugency Wall Pole bracket-JSB700 S1100



Beaugency SA bracket-JSB700 S1100



Beaugency SA bracket-JSB700 S750



Beaugency DA bracket-JSB700 S900



Beaugency DA bracket-JSB700 S1100



Beaugency DA bracket-JSB700 S750



Beaugency SA bracket-JSB700 S900



# **Beaugency Brackets**

## Dimensional drawing



3

## **Beaugency Brackets**

## Dimensional drawing