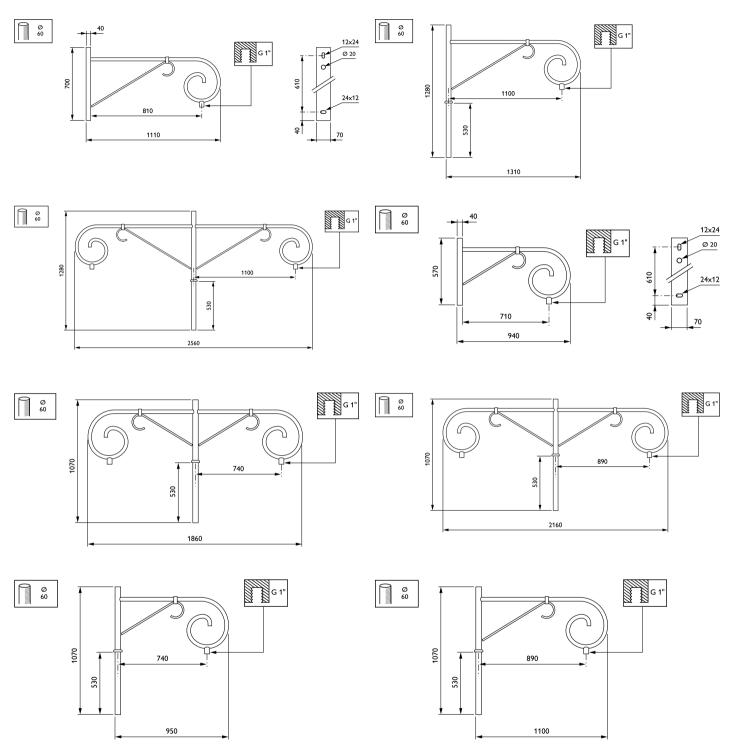

pe.

#### **Benefits**

· Compatible with our Accante range of conical poles

#### **Features**

- · Available in single arm, double arm, pole-mounting and wall-mounting versions
- · Length range: 750, 900 or 1100mm
- · Luminaire fixing: suspended

#### **Application**

- · Historical areas
- · Parks and squares
- Villages, small city centers

#### Versions

Beaugency Wall Pole bracket-JSB700 S900

JSB700 S750

Beaugency Wall Pole bracket-





# **Beaugency Brackets**

## Versions

Beaugency Wall Pole bracket-JSB700 S1100



Beaugency SA bracket-JSB700 S1100



Beaugency SA bracket-JSB700 S750



Beaugency DA bracket-JSB700 S900



Beaugency DA bracket-JSB700 S1100



Beaugency DA bracket-JSB700 S750



Beaugency SA bracket-JSB700 S900



# **Beaugency Brackets**

## Dimensional drawing



3

## **Beaugency Brackets**

## Dimensional drawing