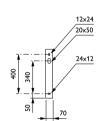

# Dimensional drawing

© 2025 Signify Holding All rights reserved. Signify does not give any representation or warranty as to the accuracy or completeness of the information included herein and shall not be liable for any action in reliance thereon. The information presented in this document is not intended as any commercial offer and does not form part of any quotation or contract, unless otherwise agreed by Signify. All trademarks are owned by Signify Holding or their respective owners.

### **Features**

- · Available in single arm, double arm, pole-mounting and wall-mounting versions
- · Length range: 800 or 1000mm
- · Luminaire fixing: suspended