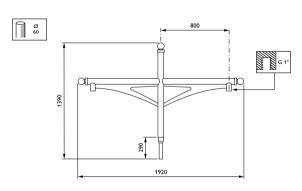

# Dimensional drawing

### **Features**

- · Available in single arm, double arm, pole-mounting and wall-mounting versions
- · Length range: 800 or 1000mm
- · Luminaire fixing: suspended