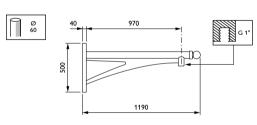

# Dimensional drawing

© 2025 Signify Holding All rights reserved. Signify does not give any representation or warranty as to the accuracy or completeness of the information included herein and shall not be liable for any action in reliance thereon. The information presented in this document is not intended as any commercial offer and does not form part of any quotation or contract, unless otherwise agreed by Signify. All trademarks are owned by Signify Holding or their respective owners.

### **Features**

- · Available in single arm, double arm, pole-mounting and wall-mounting versions
- · Length range: 800 or 1000mm
- · Luminaire fixing: suspended