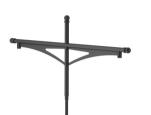

# **Kastelle Brackets**

The Kastelle bracket has a very royal feel to it, reflecting the design of flag poles and thus conveying refinement to a whole lighting set.

#### Versions

Kastelle SA bracket-JSB710 S1000

Kastelle SA bracket-JSB710 S800