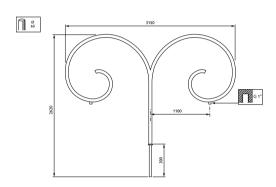

tible with our Accante and Aloa ranges of steel or aluminium conical poles

#### **Features**

- · Available in single arm, double arm, pole-mounting and wall-mounting versions
- · Length range: 450, 750 or 1000mm
- · Luminaire fixing: suspended

#### **Application**

- · Parks and squares
- · Villages, small city centers
- · Residential areas

#### **Versions**

Ourcelles Wall Pole bracket-JSB720 S450





Ourcelles DA bracket-JSB720 S1100

## **Ourcelles Bracket**

#### Versions

Ourcelles SA bracket-JSB720 S450



Ourcelles DA bracket-JSB720 S450



Ourcelles Wall Pole bracket-JSB720 S1100



Ourcelles SA bracket-JSB720 S1100



Ourcelles DA bracket-JSB720 S750



Ourcelles SA bracket-JSB720 S750



## Dimensional drawing





## **Ourcelles Bracket**

## Dimensional drawing















## **Ourcelles Bracket**



© 2025 Signify Holding All rights reserved. Signify does not give any representation or warranty as to the accuracy or completeness of the information included herein and shall not be liable for any action in reliance thereon. The information presented in this document is not intended as any commercial offer and does not form part of any quotation or contract, unless otherwise agreed by Signify. All trademarks are owned by Signify Holding or their respective owners.