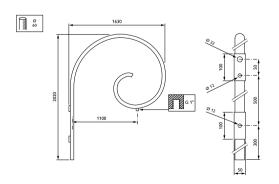

#### **Versions**

Ourcelles Wall Pole bracket-JSB720 S450

Ourcelles DA bracket-JSB720 S1100

## Dimensional drawing