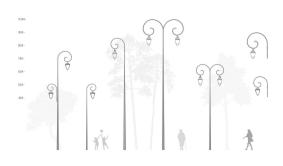

## Dimensional drawing

#### **Features**

- · Available in single arm, double arm, pole-mounting and wall-mounting versions
- · Length range: 450, 750 or 1000mm
- · Luminaire fixing: suspended