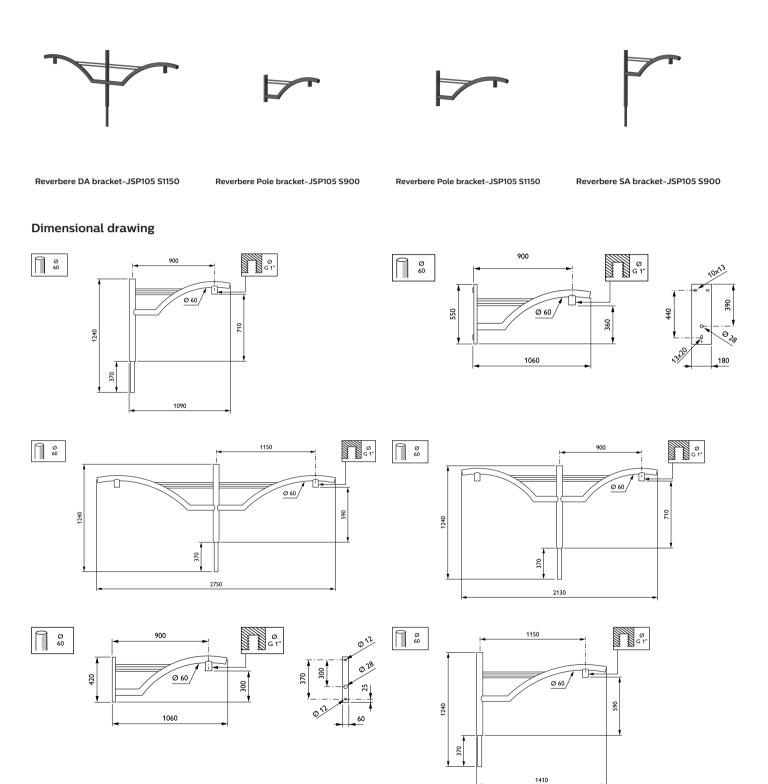

pherical cap... The Reverbere bracket does it all, adding significant design value to a landscape and to the whole luminaire ensemble it is part of.

#### **Benefits**

- · Compatible with our Accante range of conical poles
- · Compatible with all Philips standard and advanced public lighting systems

#### **Features**

- · Available in single arm, double arm, pole-mounting and wall-mounting versions
- · Length range: 900 or 1150mm
- · Luminaire fixing: suspended

### **Application**

- · Squares and parks
- · City centers

#### **Versions**









Reverbere DA bracket-JSP105 S900

Reverbere SA bracket-JSP105 S1150

Reverbere Wall bracket-JSP105 S1150

Reverbere Wall bracket-JSP105 S900

Product family leaflet, 2025, April 4

data subject to change

# **Reverbere Brackets**

# Versions



# **Reverbere Brackets**

# Dimensional drawing