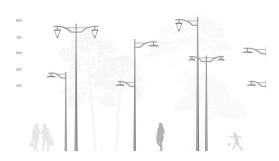

#### **Features**

- · Available in single arm, double arm, pole-mounting and wall-mounting versions
- · Length range: 900 or 1150mm
- · Luminaire fixing: suspended

### **Application**

- · Squares and parks
- · City centers

#### **Versions**

Reverbere DA bracket-JSP105 S900

Reverbere SA bracket-JSP105 S1150

Reverbere Wall bracket-JSP105 S1150

Reverbere Wall bracket-JSP105 S900

Product family leaflet, 2025, April 4

data subject to change