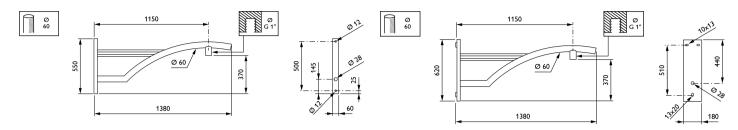

adding significant design value to a landscape and to the whole luminaire ensemble it is part of.

#### **Benefits**

- · Compatible with our Accante range of conical poles
- · Compatible with all Philips standard and advanced public lighting systems

#### **Features**

- · Available in single arm, double arm, pole-mounting and wall-mounting versions
- · Length range: 900 or 1150mm
- · Luminaire fixing: suspended

### **Application**

- · Squares and parks
- · City centers

#### **Versions**









Reverbere DA bracket-JSP105 S900

Reverbere SA bracket-JSP105 S1150

Reverbere Wall bracket-JSP105 S1150

Reverbere Wall bracket-JSP105 S900

Product family leaflet, 2025, April 4

data subject to change

# **Reverbere Brackets**

# Versions



# **Reverbere Brackets**

# Dimensional drawing