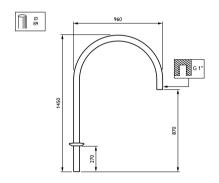

le with our Accante range of conical poles

### **Features**

- · Available in single arm, double arm, pole-mounting and wall-mounting versions
- · Length range: 630, 880 or 1000mm
- · Luminaire fixing: suspended

### **Application**

- · Living areas
- · City centers, villages
- · Commercial districts, pedestrian areas
- · Parks, squares

# **Tradition Brackets**

### Versions



Tradition SA bracket-JSP295 S630 90



Tradition SA bracket-JSP296 S630 60



Tradition DA bracket-JSP297 S630



Tradition DA bracket-JSP299 S1000



Tradition SA bracket-JSP299 S630 60



Tradition DA bracket-JSP298 S880



Tradition SA bracket-JSP298 S630 60



Tradition Pole Wall bracket-JSP298 S880

# **Tradition Brackets**

### Versions





Tradition SA bracket-JSP298 S630 90

# Dimensional drawing













3

### **Tradition Brackets**

### Dimensional drawing