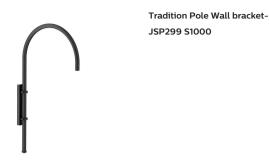

relevant presence in today's landscapes.

### **Benefits**

· Compatible with our Accante range of conical poles

### **Features**

- · Available in single arm, double arm, pole-mounting and wall-mounting versions
- · Length range: 630, 880 or 1000mm
- · Luminaire fixing: suspended

### **Application**

- · Living areas
- · City centers, villages
- · Commercial districts, pedestrian areas
- · Parks, squares

# **Tradition Brackets**

### Versions



Tradition SA bracket-JSP295 S630 90



Tradition SA bracket-JSP296 S630 60



Tradition DA bracket-JSP297 S630



Tradition DA bracket-JSP299 S1000



Tradition SA bracket-JSP299 S630 60



Tradition DA bracket-JSP298 S880



Tradition SA bracket-JSP298 S630 60



Tradition Pole Wall bracket-JSP298 S880

# **Tradition Brackets**

### Versions





Tradition SA bracket-JSP298 S630 90

# Dimensional drawing













3

### **Tradition Brackets**

### Dimensional drawing