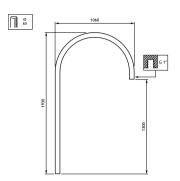

ailable in single arm, double arm, pole-mounting and wall-mounting versions
- · Length range: 630, 880 or 1000mm
- · Luminaire fixing: suspended

### **Application**

- · Living areas
- · City centers, villages
- · Commercial districts, pedestrian areas
- · Parks, squares

# **Tradition Brackets**

### Versions



Tradition SA bracket-JSP295 S630 90



Tradition SA bracket-JSP296 S630 60



Tradition DA bracket-JSP297 S630



Tradition DA bracket-JSP299 S1000



Tradition SA bracket-JSP299 S630 60



Tradition DA bracket-JSP298 S880



Tradition SA bracket-JSP298 S630 60



Tradition Pole Wall bracket-JSP298 S880

# **Tradition Brackets**

### Versions





Tradition SA bracket-JSP298 S630 90

# Dimensional drawing













3

### **Tradition Brackets**

### Dimensional drawing