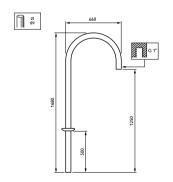

ith our Accante range of conical poles

### **Features**

- · Available in single arm, double arm, pole-mounting and wall-mounting versions
- · Length range: 630, 880 or 1000mm
- · Luminaire fixing: suspended

### **Application**

- · Living areas
- · City centers, villages
- · Commercial districts, pedestrian areas
- · Parks, squares

# **Tradition Brackets**

### Versions



Tradition SA bracket-JSP295 S630 90



Tradition SA bracket-JSP296 S630 60



Tradition DA bracket-JSP297 S630



Tradition DA bracket-JSP299 S1000



Tradition SA bracket-JSP299 S630 60



Tradition DA bracket-JSP298 S880



Tradition SA bracket-JSP298 S630 60



Tradition Pole Wall bracket-JSP298 S880

# **Tradition Brackets**

### Versions





Tradition SA bracket-JSP298 S630 90

# Dimensional drawing













3

### **Tradition Brackets**

### Dimensional drawing