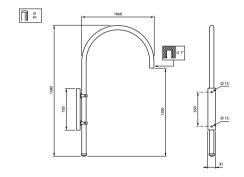

Available in single arm, double arm, pole-mounting and wall-mounting versions
- · Length range: 630, 880 or 1000mm
- · Luminaire fixing: suspended

### **Application**

- · Living areas
- · City centers, villages
- · Commercial districts, pedestrian areas
- · Parks, squares

# **Tradition Brackets**

### Versions



Tradition SA bracket-JSP295 S630 90



Tradition SA bracket-JSP296 S630 60



Tradition DA bracket-JSP297 S630



Tradition DA bracket-JSP299 S1000



Tradition SA bracket-JSP299 S630 60



Tradition DA bracket-JSP298 S880



Tradition SA bracket-JSP298 S630 60



Tradition Pole Wall bracket-JSP298 S880

# **Tradition Brackets**

### Versions





Tradition SA bracket-JSP298 S630 90

# Dimensional drawing













3

### **Tradition Brackets**

### Dimensional drawing