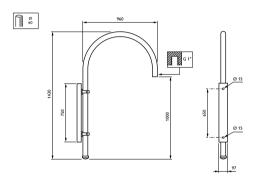

lable in single arm, double arm, pole-mounting and wall-mounting versions
- · Length range: 630, 880 or 1000mm
- · Luminaire fixing: suspended

### **Application**

- · Living areas
- · City centers, villages
- · Commercial districts, pedestrian areas
- · Parks, squares

# **Tradition Brackets**

### Versions



Tradition SA bracket-JSP295 S630 90



Tradition SA bracket-JSP296 S630 60



Tradition DA bracket-JSP297 S630



Tradition DA bracket-JSP299 S1000



Tradition SA bracket-JSP299 S630 60



Tradition DA bracket-JSP298 S880



Tradition SA bracket-JSP298 S630 60



Tradition Pole Wall bracket-JSP298 S880

# **Tradition Brackets**

### Versions





Tradition SA bracket-JSP298 S630 90

# Dimensional drawing













3

### **Tradition Brackets**

### Dimensional drawing