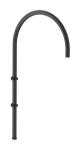

# Staying relevant through simplicity

### **Tradition Brackets**

The Tradition bracket has a long-established and simple shape which powdered-steel finish gives an up-to-date and relevant presence in today's landscapes.

### **Benefits**

· Compatible with our Accante range of conical poles

### **Features**

- · Available in single arm, double arm, pole-mounting and wall-mounting versions
- · Length range: 630, 880 or 1000mm
- · Luminaire fixing: suspended

### **Application**

- · Living areas
- · City centers, villages
- · Commercial districts, pedestrian areas
- · Parks, squares

# **Tradition Brackets**

### Versions



Tradition SA bracket-JSP295 S630 90



Tradition SA bracket-JSP296 S630 60



Tradition DA bracket-JSP297 S630



Tradition DA bracket-JSP299 S1000



Tradition SA bracket-JSP299 S630 60



Tradition DA bracket-JSP298 S880



Tradition SA bracket-JSP298 S630 60



Tradition Pole Wall bracket-JSP298 S880

# **Tradition Brackets**

### Versions





Tradition SA bracket-JSP298 S630 90

# Dimensional drawing













3

### **Tradition Brackets**

### Dimensional drawing