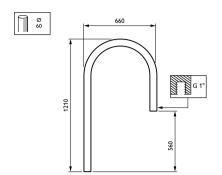

- · Available in single arm, double arm, pole-mounting and wall-mounting versions
- · Length range: 630, 880 or 1000mm
- · Luminaire fixing: suspended

### **Application**

- · Living areas
- · City centers, villages
- · Commercial districts, pedestrian areas
- · Parks, squares

# **Tradition Brackets**

### Versions



Tradition SA bracket-JSP295 S630 90



Tradition SA bracket-JSP296 S630 60



Tradition DA bracket-JSP297 S630



Tradition DA bracket-JSP299 S1000



Tradition SA bracket-JSP299 S630 60



Tradition DA bracket-JSP298 S880



Tradition SA bracket-JSP298 S630 60



Tradition Pole Wall bracket-JSP298 S880

# **Tradition Brackets**

### Versions





Tradition SA bracket-JSP298 S630 90

# Dimensional drawing













3

### **Tradition Brackets**

### Dimensional drawing