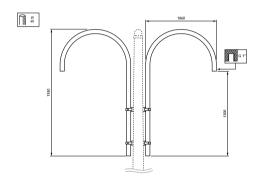

· Available in single arm, double arm, pole-mounting and wall-mounting versions
- · Length range: 630, 880 or 1000mm
- · Luminaire fixing: suspended

### **Application**

- · Living areas
- · City centers, villages
- · Commercial districts, pedestrian areas
- · Parks, squares

# **Tradition Brackets**

### Versions



Tradition SA bracket-JSP295 S630 90



Tradition SA bracket-JSP296 S630 60



Tradition DA bracket-JSP297 S630



Tradition DA bracket-JSP299 S1000



Tradition SA bracket-JSP299 S630 60



Tradition DA bracket-JSP298 S880



Tradition SA bracket-JSP298 S630 60



Tradition Pole Wall bracket-JSP298 S880

# **Tradition Brackets**

### Versions





Tradition SA bracket-JSP298 S630 90

# Dimensional drawing













3

### **Tradition Brackets**

### Dimensional drawing