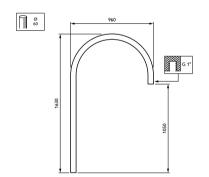

ible with our Accante range of conical poles

### **Features**

- · Available in single arm, double arm, pole-mounting and wall-mounting versions
- · Length range: 630, 880 or 1000mm
- · Luminaire fixing: suspended

### **Application**

- · Living areas
- · City centers, villages
- · Commercial districts, pedestrian areas
- · Parks, squares

# **Tradition Brackets**

### Versions



Tradition SA bracket-JSP295 S630 90



Tradition SA bracket-JSP296 S630 60



Tradition DA bracket-JSP297 S630



Tradition DA bracket-JSP299 S1000



Tradition SA bracket-JSP299 S630 60



Tradition DA bracket-JSP298 S880



Tradition SA bracket-JSP298 S630 60



Tradition Pole Wall bracket-JSP298 S880

# **Tradition Brackets**

### Versions





Tradition SA bracket-JSP298 S630 90

# Dimensional drawing













3

### **Tradition Brackets**

### Dimensional drawing