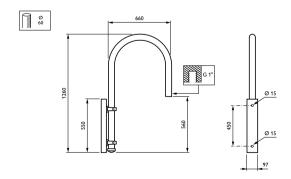

with our Accante range of conical poles

### **Features**

- · Available in single arm, double arm, pole-mounting and wall-mounting versions
- · Length range: 630, 880 or 1000mm
- · Luminaire fixing: suspended

### **Application**

- · Living areas
- · City centers, villages
- · Commercial districts, pedestrian areas
- · Parks, squares

# **Tradition Brackets**

### Versions



Tradition SA bracket-JSP295 S630 90



Tradition SA bracket-JSP296 S630 60



Tradition DA bracket-JSP297 S630



Tradition DA bracket-JSP299 S1000



Tradition SA bracket-JSP299 S630 60



Tradition DA bracket-JSP298 S880



Tradition SA bracket-JSP298 S630 60



Tradition Pole Wall bracket-JSP298 S880

# **Tradition Brackets**

### Versions





Tradition SA bracket-JSP298 S630 90

# Dimensional drawing













3

### **Tradition Brackets**

### Dimensional drawing