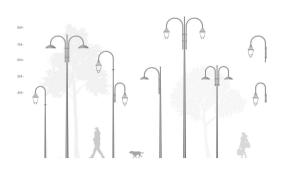

# Staying relevant through simplicity

### **Tradition Brackets**

The Tradition bracket has a long-established and simple shape which powdered-steel finish gives an up-to-date and relevant presence in today's landscapes.

### **Benefits**

· Compatible with our Accante range of conical poles

### **Features**

- · Available in single arm, double arm, pole-mounting and wall-mounting versions
- · Length range: 630, 880 or 1000mm
- · Luminaire fixing: suspended

### **Application**

- · Living areas
- · City centers, villages
- · Commercial districts, pedestrian areas
- · Parks, squares

# **Tradition Brackets**

### Versions



Tradition SA bracket-JSP295 S630 90



Tradition SA bracket-JSP296 S630 60



Tradition DA bracket-JSP297 S630



Tradition DA bracket-JSP299 S1000



Tradition SA