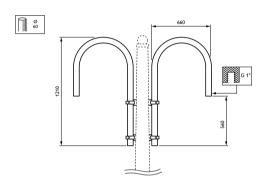

mpatible with our Accante range of conical poles

### **Features**

- · Available in single arm, double arm, pole-mounting and wall-mounting versions
- · Length range: 630, 880 or 1000mm
- · Luminaire fixing: suspended

### **Application**

- · Living areas
- · City centers, villages
- · Commercial districts, pedestrian areas
- · Parks, squares

# **Tradition Brackets**

### Versions



Tradition SA bracket-JSP295 S630 90



Tradition SA bracket-JSP296 S630 60



Tradition DA bracket-JSP297 S630



Tradition DA bracket-JSP299 S1000



Tradition SA bracket-JSP299 S630 60



Tradition DA bracket-JSP298 S880



Tradition SA bracket-JSP298 S630 60



Tradition Pole Wall bracket-JSP298 S880

# **Tradition Brackets**

### Versions





Tradition SA bracket-JSP298 S630 90

# Dimensional drawing













3

### **Tradition Brackets**

### Dimensional drawing