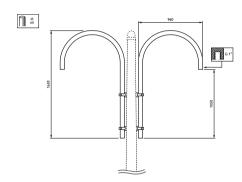

atible with our Accante range of conical poles

### **Features**

- · Available in single arm, double arm, pole-mounting and wall-mounting versions
- · Length range: 630, 880 or 1000mm
- · Luminaire fixing: suspended

### **Application**

- · Living areas
- · City centers, villages
- · Commercial districts, pedestrian areas
- · Parks, squares

# **Tradition Brackets**

### Versions



Tradition SA bracket-JSP295 S630 90



Tradition SA bracket-JSP296 S630 60



Tradition DA bracket-JSP297 S630



Tradition DA bracket-JSP299 S1000



Tradition SA bracket-JSP299 S630 60



Tradition DA bracket-JSP298 S880



Tradition SA bracket-JSP298 S630 60



Tradition Pole Wall bracket-JSP298 S880

# **Tradition Brackets**

### Versions





Tradition SA bracket-JSP298 S630 90

# Dimensional drawing













3

### **Tradition Brackets**

### Dimensional drawing