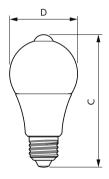

# Dimensional drawing

| Product                                  | D       | С      |
|------------------------------------------|---------|--------|
| LED Sensor 8-60W A60 E27 CDL FR ND 1PF/6 | 62.5 mm | 122 mm |