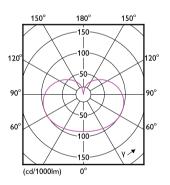

LEDLamps**

LED Lamps are a perfect fit for general lighting applications. Compatible with most existing fixtures and designed as a retrofit replacement for incandescent and halogen lamps, LED Lamps deliver huge energy savings and minimize maintenance cost

### **Benefits**

- Color temperature suitable for both functional lighting and to enhance atmosphere
- Up to 80% energy savings compared with incandescent bulbs
- · Suitable for retrofit
- · Lower maintenance costs

### **Features**

- · Long lifetime
- UV- and IR-free light for less heat and protection of heat-sensitive objects
- · Instant start

# **Application**

- · Homes, hotels, restaurants, cafes
- Bedroom, dining room, living room, study room

## **LEDLamps**

## Versions



LED Sensor A60 E27 WW POS1

# Dimensional drawing





| Product                                  | D       | С      |
|------------------------------------------|---------|--------|
| LED Sensor 8-60W A60 E27 CDL FR ND 1PF/6 | 62.5 mm | 122 mm |



© 2024 Signify Holding All rights reserved. Signify does not give any representation or warranty as to the accuracy or completeness of the information included herein and shall not be liable for any action in reliance thereon. The information presented in this document is not intended as any commercial offer and does not form part of any quotation or contract, unless otherwise agreed by Signify. All trademarks are owned by Signify Holding or their respective owners.