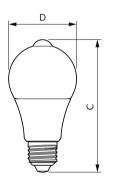

#### Dimensional drawing

| Product                                  | D       | с      |
|------------------------------------------|---------|--------|
| LED Sensor 8-60W A60 E27 CDL FR ND 1PF/6 | 62.5 mm | 122 mm |
|                                          |         |        |