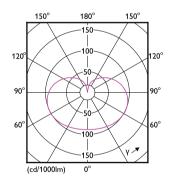

mps are a perfect fit for general lighting applications. Compatible with most existing fixtures and designed as a retrofit replacement for incandescent and halogen lamps, LED Lamps deliver huge energy savings and minimize maintenance cost

#### Benefits

- Color temperature suitable for both functional lighting and to enhance
  atmosphere
- Up to 80% energy savings compared with incandescent bulbs
- $\cdot$  Suitable for retrofit
- Lower maintenance costs

#### Features

- Long lifetime
- $\cdot$  UV- and IR-free light for less heat and protection of heat-sensitive objects
- Instant start

#### Application

- $\cdot$  Homes, hotels, restaurants, cafes
- Bedroom, dining room, living room, study room

### **LEDLamps**

#### Versions



LED Sensor A60 E27 WW POS1

#### Dimensional drawing





| Product                                  | D       | с      |
|------------------------------------------|---------|--------|
| LED Sensor 8-60W A60 E27 CDL FR ND 1PF/6 | 62.5 mm | 122 mm |
|                                          |         |        |



© 2023 Signify Holding All rights reserved. Signify does not give any representation or warranty as to the accuracy or completeness of the information included herein and shall not be liable for any action in reliance thereon. The information presented in this document is not intended as any commercial offer and does not form part of any quotation or contract, unless otherwise agreed by Signify. All trademarks are owned by Signify Holding or their respective owners.

www.lighting.philips.com 2023, May 11 - data subject to change