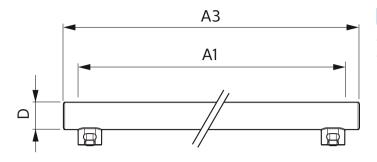

# Dimensional drawing

| Product                         | D1      | D2    | A1       | A2       | А3       |
|---------------------------------|---------|-------|----------|----------|----------|
| MAS LEDtube VLE DC 1200mm 15.5W | 25.7 mm | 28 mm | 1,198 mm | 1,205 mm | 1,212 mm |
| 830 T8                          |         |       |          |          |          |
| MAS LEDtube VLE DC 1200mm 15.5W | 25.7 mm | 28 mm | 1,198 mm | 1,205 mm | 1,212 mm |
| 865 T8                          |         |       |          |          |          |

| Product                        | D1    | D2    | A1       | A2 | А3     |
|--------------------------------|-------|-------|----------|----|--------|
| LED 4.5W 310mm S19 WW ND 1CT/4 | 38 mm | 38 mm | 273.6 mm |    | 310 mm |

| Product                       | D1      | D2    | A1       | A2         | А3         |
|-------------------------------|---------|-------|----------|------------|------------|
| MAS Ledtube 1200mm HO 16W 840 | 15.8 mm | 19 mm | 1,149 mm | 1,156.1 mm | 1,163.2 mm |
| T5 DC                         |         |       |          |            |            |
| MAS Ledtube 1200mm HO 16W 865 | 15.8 mm | 19 mm | 1,149 mm | 1,156.1 mm | 1,163.2 mm |
| T5 DC                         |         |       |          |            |            |
| MAS Ledtube 600mm HO 8.3W 840 | 15.8 mm | 19 mm | 549 mm   | 556.1 mm   | 563.2 mm   |
| T5 DC                         |         |       |          |            |            |
| MAS Ledtube 600mm HO 8.3W 865 | 15.8 mm | 19 mm | 549 mm   | 556.1 mm   | 563.2 mm   |
| T5 DC                         |         |       |          |            |            |

# Dimensional drawing

| Product                         | D1    | D2    | A1       | A2 | А3     |
|---------------------------------|-------|-------|----------|----|--------|
| LED 2.2W 300mm S14S WW ND 1CT/4 | 30 mm | 30 mm | 266.8 mm |    | 299 mm |
| LED 3.5W 500mm S14S WW ND 1CT/4 | 30 mm | 30 mm | 466.8 mm |    | 499 mm |

| Product                         | D1    | D2    | A1       | A2 | А3     |
|---------------------------------|-------|-------|----------|----|--------|
| LED 3.5W 500mm S14D WW ND 1CT/4 | 30 mm | 30 mm | 266.8 mm |    | 299 mm |