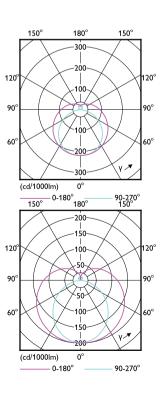

# Light Technical

| Order Code   | Full Product Name                                | Beam Angle (Nom) | Correlated Color Temperature (Nom) | Color rendering index (CRI) | Color Code | Luminous Flux |
|--------------|--------------------------------------------------|------------------|------------------------------------|-----------------------------|------------|---------------|
| 929002444201 | LED 2.2W 300mm S14S WW ND 1CT/4                  | 140 degree(s)    | 2700 K                             | 80                          | 827        | 250 lm        |
| 929003554721 | MAS LEDtube VLE DC 1200mm 15.5W $865\mathrm{T8}$ | 240 degree(s)    | 6500 K                             | 82                          | 865        | 2,300 lm      |
| 929003557121 | MAS LEDtube VLE DC 1200mm 15.5W 830 T8 $$        | 240 degree(s)    | 3000 K                             | 82                          | 830        | 2,300 lm      |
| 929002443801 | LED 4.5W 310mm S19 WW ND 1CT/4                   | 175 degree(s)    | 2700 K                             | 80                          | 827        | 480 lm        |
| 929002387208 | MAS Ledtube 600mm HO 8.3W 840 T5 DC              | 160 degree(s)    | 4000 K                             | 82                          | 840        | 1,250 lm      |
| 929002387308 | MAS Ledtube 600mm HO 8.3W 865 T5 DC              | 160 degree(s)    | 6500 K                             | 82                          | 865        | 1,250 lm      |
| 929002387408 | MAS Ledtube 1200mm HO 16W 840 T5 DC              | 160 degree(s)    | 4000 K                             | 82                          | 840        | 2,500 lm      |
| 929002387508 | MAS Ledtube 1200mm HO 16W 865 T5 DC              | 160 degree(s)    | 6500 K                             | 82                          | 865        | 2,500 lm      |
| 929002444301 | LED 3.5W 500mm S14S WW ND 1CT/4                  | 140 degree(s)    | 2700 K                             | 80                          | 827        | 375 lm        |
| 929002444101 | LED 3.5W 500mm S14D WW ND 1CT/4                  | 140 degree(s)    | 2700 K                             | 80                          | 827        | 375 lm        |