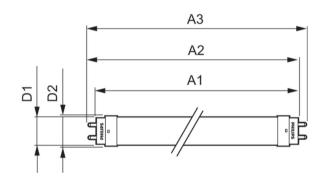

# Dimensional drawing

| Product                         | D1      | D2    | A1       | A2       | А3       |
|---------------------------------|---------|-------|----------|----------|----------|
| MAS LEDtube VLE DC 1200mm 15.5W | 25.7 mm | 28 mm | 1,198 mm | 1,205 mm | 1,212 mm |
| 830 T8                          |         |       |          |          |          |
| MAS LEDtube VLE DC 1200mm 15.5W | 25.7 mm | 28 mm | 1,198 mm | 1,205 mm | 1,212 mm |
| 865 T8                          |         |       |          |          |          |

| Product                       | D1      | D2    | A1       | A2         | А3         |
|-------------------------------|---------|-------|----------|------------|------------|
| MAS Ledtube 1200mm HO 16W 840 | 15.8 mm | 19 mm | 1,149 mm | 1,156.1 mm | 1,163.2 mm |
| T5 DC                         |         |       |          |            |            |
| MAS Ledtube 1200mm HO 16W 865 | 15.8 mm | 19 mm | 1,149 mm | 1,156.1 mm | 1,163.2 mm |
| T5 DC                         |         |       |          |            |            |
| MAS Ledtube 600mm HO 8.3W 840 | 15.8 mm | 19 mm | 549 mm   | 556.1 mm   | 563.2 mm   |
| T5 DC                         |         |       |          |            |            |
| MAS Ledtube 600mm HO 8.3W 865 | 15.8 mm | 19 mm | 549 mm   | 556.1 mm   | 563.2 mm   |
| T5 DC                         |         |       |          |            |            |