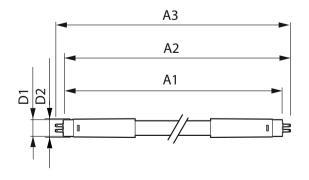

# Dimensional drawing

| Product                         | D1    | D2    | A1       | A2 | А3     |
|---------------------------------|-------|-------|----------|----|--------|
| LED 2.2W 300mm S14S WW ND 1CT/4 | 30 mm | 30 mm | 266.8 mm |    | 299 mm |
| LED 3.5W 500mm S14S WW ND 1CT/4 | 30 mm | 30 mm | 466.8 mm |    | 499 mm |

| Product                         | D1    | D2    | A1       | A2 | А3     |
|---------------------------------|-------|-------|----------|----|--------|
| LED 3.5W 500mm S14D WW ND 1CT/4 | 30 mm | 30 mm | 266.8 mm |    | 299 mm |