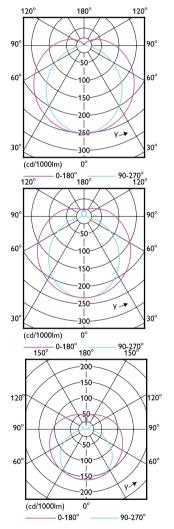

# Light Technical

| Order Code   | Full Product Name                                | Beam Angle (Nom) | Correlated Color Temperature (Nom) | Color rendering index (CRI) | Color Code | Luminous Flux |
|--------------|--------------------------------------------------|------------------|------------------------------------|-----------------------------|------------|---------------|
| 929002444201 | LED 2.2W 300mm S14S WW ND 1CT/4                  | 140 degree(s)    | 2700 K                             | 80                          | 827        | 250 lm        |
| 929003554721 | MAS LEDtube VLE DC 1200mm 15.5W $865\mathrm{T8}$ | 240 degree(s)    | 6500 K                             | 82                          | 865        | 2,300 lm      |
| 929003557121 | MAS LEDtube VLE DC 1200mm 15.5W 830 T8 $$        | 240 degree(s)    | 3000 K                             | 82                          | 830        | 2,300 lm      |
| 929002443801 | LED 4.5W 310mm S19 WW ND 1CT/4                   | 175 degree(s)    | 2700 K                             | 80                          | 827        | 480 lm        |
| 929002387208 | MAS Ledtube 600mm HO 8.3W 840 T5 DC              | 160 degree(s)    | 4000 K                             | 82                          | 840        | 1,250 lm      |
| 929002387308 | MAS Ledtube 600mm HO 8.3W 865 T5 DC              | 160 degree(s)    | 6500 K                             | 82                          | 865        | 1,250 lm      |
| 929002387408 | MAS Ledtube 1200mm HO 16W 840 T5 DC              | 160 degree(s)    | 4000 K                             | 82                          | 840        | 2,500 lm      |
| 929002387508 | MAS Ledtube 1200mm HO 16W 865 T5 DC              | 160 degree(s)    | 6500 K                             | 82                          | 865        | 2,500 lm      |
| 929002444301 | LED 3.5W 500mm S14S WW ND 1CT/4                  | 140 degree(s)    | 2700 K                             | 80                          | 827        | 375 lm        |
| 929002444101 | LED 3.5W 500mm S14D WW ND 1CT/4                  | 140 degree(s)    | 2700 K                             | 80                          | 827        | 375 lm        |