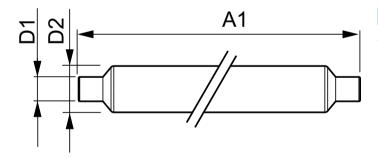

| Product                        | D1    | D2    | A1       | A2 | А3     |
|--------------------------------|-------|-------|----------|----|--------|
| LED 4.5W 310mm S19 WW ND 1CT/4 | 38 mm | 38 mm | 273.6 mm |    | 310 mm |