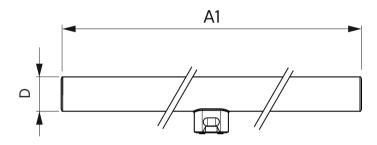

# Dimensional drawing

| Product                         | D1      | D2    | A1       | A2       | А3       |
|---------------------------------|---------|-------|----------|----------|----------|
| MAS LEDtube VLE DC 1200mm 15.5W | 25.7 mm | 28 mm | 1,198 mm | 1,205 mm | 1,212 mm |
| 830 T8                          |         |       |          |          |          |
| MAS LEDtube VLE DC 1200mm 15.5W | 25.7 mm | 28 mm | 1,198 mm | 1,205 mm | 1,212 mm |
| 865 T8                          |         |       |          |          |          |

| Product                        | D1    | D2    | A1       | A2 | А3     |
|--------------------------------|-------|-------|----------|----|--------|
| LED 4.5W 310mm S19 WW ND 1CT/4 | 38 mm | 38 mm | 273.6 mm |    | 310 mm |

| Product                       | D1      | D2    | A1       | A2         | А3         |
|-------------------------------|---------|-------|----------|------------|------------|
| MAS Ledtube 1200mm HO 16W 840 | 15.8 mm | 19 mm | 1,149 mm | 1,156.1 mm | 1,163.2 mm |
| T5 DC                         |         |       |          |            |            |
| MAS Ledtube 1200mm HO 16W 865 | 15.8 mm | 19 mm | 1,149 mm | 1,156.1 mm | 1,163.2 mm |
| T5 DC                         |         |       |          |            |            |
| MAS Ledtube 600mm HO 8.3W 840 | 15.8 mm | 19 mm | 549 mm   | 556.1 mm   | 563.2 mm   |
| T5 DC                         |         |       |          |            |            |
| MAS Ledtube 600mm HO 8.3W 865 | 15.8 mm | 19 mm | 549 mm   | 556.1 mm   | 563.2 mm   |
| T5 DC                         |         |       |          |            |            |

# Dimensional drawing

| Product                         | D1    | D2    | A1       | A2 | А3     |
|---------------------------------|-------|-------|----------|----|--------|
| LED 2.2W 300mm S14S WW ND 1CT/4 | 30 mm | 30 mm | 266.8 mm |    | 299 mm |
| LED 3.5W 500mm S14S WW ND 1CT/4 | 30 mm | 30 mm | 466.8 mm |    | 499 mm |

| Product                         | D1    | D2    | A1       | A2 | А3     |
|---------------------------------|-------|-------|----------|----|--------|
| LED 3.5W 500mm S14D WW ND 1CT/4 | 30 mm | 30 mm | 266.8 mm |    | 299 mm |