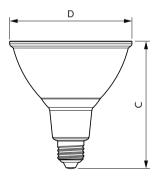

## Dimensional drawing

| Product                                 | D      | С      |
|-----------------------------------------|--------|--------|
| MAS LEDspot D 13-100W E27 927 PAR38 25D | 124 mm | 130 mm |