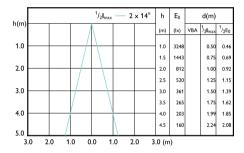

### **Beam Diagrams**

Beam diagram - MAS LEDspot D 13-100W E27 927 PAR38 25D

© 2024 Signify Holding All rights reserved. Signify does not give any representation or warranty as to the accuracy or completeness of the information included herein and shall not be liable for any action in reliance thereon. The information presented in this document is not intended as any commercial offer and does not form part of any quotation or contract, unless otherwise agreed by Signify. All trademarks are owned by Signify Holding or their respective owners.