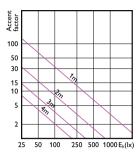

### **Accent Diagrams**

Accent Diagram - MAS LEDspot D 13-100W E27 927 PAR38 25D