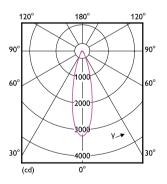

### **Beam Diagrams**

Beam diagram - MAS LEDspot D 13-100W E27 927 PAR38 25D

© 2024 Signify Holding All rights reserved. Signify does not give any representation or warranty as to the accuracy or completeness of the information included herein and shall not be liable for any action in reliance thereon. The information presented in this document is not intended as any commercial offer and does not form part of any quotation or contract, unless otherwise agreed by Signify. All trademarks are owned by Signify Holding or their respective owners.