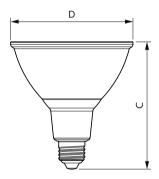

# Dimensional drawing

| Product                                 | D      | С      |
|-----------------------------------------|--------|--------|
| MAS LEDspot D 13-100W E27 927 PAR38 25D | 124 mm | 130 mm |