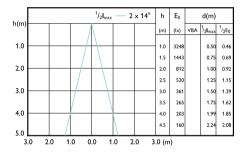

### **Beam Diagrams**

Beam diagram - MAS LEDspot D 13-100W E27 927 PAR38 25D

© 2023 Signify Holding All rights reserved. Signify does not give any representation or warranty as to the accuracy or completeness of the information included herein and shall not be liable for any action in reliance thereon. The information presented in this document is not intended as any commercial offer and does not form part of any quotation or contract, unless otherwise agreed by Signify. All trademarks are owned by Signify Holding or their respective owners.