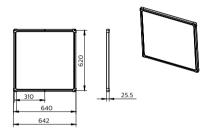

# Trusted performance. Everyday.

# SmartBright Slim Panel

The SmartBright range contains a selection of popular LED luminaires that comes with the high Philips quality levels at a competitive price. Reliable, energy efficient and affordable – just what you need.

#### Benefits

- · Philips quality and reliability
- · High energy saving
- Diffuse, comfortable light
- · Suitable for office working place

#### **Features**

- · High lumen package 5500lumen
- · HEE energy certified
- KS/KC certification
- · 30000hrs life, 3 Years warranty
- · CRI80, RG0
- · Flicker Free

#### **Application**

- Offices
- Hospitality
- · Retail

#### **Warnings and Safety**

· KS/KC certification

## SmartBright Slim Panel

### Versions



SmartBright Slim Panel KR

## Dimensional drawing



#### **Product details**







© 2025 Signify Holding All rights reserved. Signify does not give any representation or warranty as to the accuracy or completeness of the information included herein and shall not be liable for any action in reliance thereon. The information presented in this document is not intended as any commercial offer and does not form part of any quotation or contract, unless otherwise agreed by Signify. All trademarks are owned by Signify Holding or their respective owners.