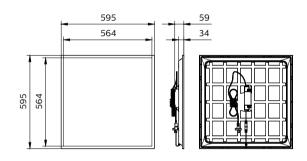

dard applications, the new range is light, reliable and easy to install. The panel's brand new direct-lit design creates a brighter and healthier office environment rendering true and vibrant colours.

#### Benefits

- Tri-color selectable
- 50K hours life
- 5 year warranty

#### **Features**

- Three colour temperature settings in one device suiting multiple application environments
- Available in three standard sizes 600 x 600 mm,
- $\cdot$  300 x 1,200 mm and 600 x 1,200 mm
- Excellent colour-rendering capability CRI 80+
- Pre-wired with 1.5 m cable and plug
- Driver guick connector ensures fast-and-easy installation

#### **Application**

- Office
- · Retail

# SmartBright Dual Select Direct-lit panel

### Versions





SmartBright Dual Select Direct-lit panel

## Dimensional drawing





## **Product details**



SmartBright Dual Select Direct-lit panel



SmartBright Dual Select Direct-lit panel



SmartBright Dual Select Direct-lit panel

# SmartBright Dual Select Direct-lit panel



© 2023 Signify Holding All rights reserved. Signify does not give any representation or warranty as to the accuracy or completeness of the information included herein and shall not be liable for any action in reliance thereon. The information presented in this document is not intended as any commercial offer and does not form part of any quotation or contract, unless otherwise agreed by Signify. All trademarks are owned by Signify Holding or their respective owners.