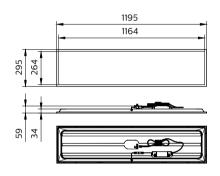

rd applications, the new range is light, reliable and easy to install. The panel's brand new direct-lit design creates a brighter and healthier office environment rendering true and vibrant colours.

#### Benefits

- Tri-color selectable
- 50K hours life
- 5 year warranty

#### **Features**

- Three colour temperature settings in one device suiting multiple application environments
- Available in three standard sizes 600 x 600 mm,
- $\cdot$  300 x 1,200 mm and 600 x 1,200 mm
- Excellent colour-rendering capability CRI 80+
- Pre-wired with 1.5 m cable and plug
- Driver guick connector ensures fast-and-easy installation

#### **Application**

- Office
- · Retail

# SmartBright Dual Select Direct-lit panel

### Versions





SmartBright Dual Select Direct-lit panel

## Dimensional drawing





## **Product details**



SmartBright Dual Select Direct-lit panel



SmartBright Dual Select Direct-lit panel



SmartBright Dual Select Direct-lit panel

# SmartBright Dual Select Direct-lit panel



© 2023 Signify Holding All rights reserved. Signify does not give any representation or warranty as to the accuracy or completeness of the information included herein and shall not be liable for any action in reliance thereon. The information presented in this document is not intended as any commercial offer and does not form part of any quotation or contract, unless otherwise agreed by Signify. All trademarks are owned by Signify Holding or their respective owners.