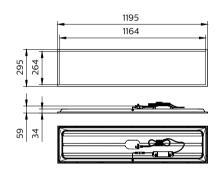

and healthier office environment rendering true and vibrant colours.

#### **Benefits**

- Tri-color selectable
- 50K hours life
- 5 year warranty

#### **Features**

- Three colour temperature and three lumen choices in one device suiting multiple application environments
- · Select lumen and colour temperature in an easy way
- Excellent colour rendering capability CRI 80+
- Pre-wired with 1.5m cable and plug
- $\boldsymbol{\cdot}$  Driver quick connector ensures fast and easy installation
- $\cdot$  Available in three standard sizes 600 x 600mm, 300 x 1,200mm and 600 x 1,200mm

#### **Application**

- Office
- · Retail

# SmartBright Dual Select Direct-lit panel

### Versions

SmartBright Dual Select Direct-lit panel



SmartBright Dual Select Direct-lit panel

## Dimensional drawing





## **Product details**



SmartBright Dual Select Direct-lit panel



SmartBright Dual Select Direct-lit panel



SmartBright Dual Select Direct-lit panel

# SmartBright Dual Select Direct-lit panel



© 2025 Signify Holding All rights reserved. Signify does not give any representation or warranty as to the accuracy or completeness of the information included herein and shall not be liable for any action in reliance thereon. The information presented in this document is not intended as any commercial offer and does not form part of any quotation or contract, unless otherwise agreed by Signify. All trademarks are owned by Signify Holding or their respective owners.