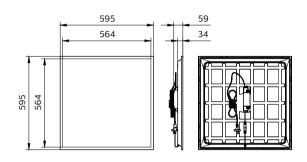

r and healthier office environment rendering true and vibrant colours.

#### **Benefits**

- Tri-color selectable
- 50K hours life
- 5 year warranty

#### **Features**

- Three colour temperature and three lumen choices in one device suiting multiple application environments
- · Select lumen and colour temperature in an easy way
- Excellent colour rendering capability CRI 80+
- Pre-wired with 1.5m cable and plug
- $\boldsymbol{\cdot}$  Driver quick connector ensures fast and easy installation
- $\cdot$  Available in three standard sizes 600 x 600mm, 300 x 1,200mm and 600 x 1,200mm

#### **Application**

- Office
- · Retail

# SmartBright Dual Select Direct-lit panel

### Versions

SmartBright Dual Select Direct-lit panel



SmartBright Dual Select Direct-lit panel

## Dimensional drawing





## **Product details**



SmartBright Dual Select Direct-lit panel



SmartBright Dual Select Direct-lit panel



SmartBright Dual Select Direct-lit panel

# SmartBright Dual Select Direct-lit panel



© 2025 Signify Holding All rights reserved. Signify does not give any representation or warranty as to the accuracy or completeness of the information included herein and shall not be liable for any action in reliance thereon. The information presented in this document is not intended as any commercial offer and does not form part of any quotation or contract, unless otherwise agreed by Signify. All trademarks are owned by Signify Holding or their respective owners.