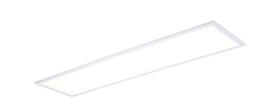

## SmartBright Dual Select Direct-lit panel

The new Philips SmartBright Direct-lit Panel offers an excellent value, tri-colour/ Lumen lighting solution. Available in three sizes to suit a wide variety of standard applications, the new range is light, reliable and easy to install. The panel's brand new direct-lit design creates a brighter and healthier office environment rendering true and vibrant colours.

### Versions

SmartBright Dual Select Direct-lit panel

SmartBright Dual Select Direct-lit panel