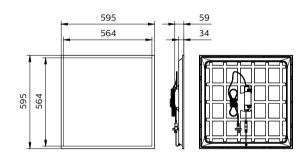

new direct-lit design creates a brighter and healthier office environment rendering true and vibrant colours.

#### **Benefits**

- Tri-color selectable
- 50K hours life
- 5 year warranty

#### **Features**

- Three colour temperature and three lumen choices in one device suiting multiple application environments
- · Select lumen and colour temperature in an easy way
- Excellent colour rendering capability CRI 80+
- Pre-wired with 1.5m cable and plug
- $\boldsymbol{\cdot}$  Driver quick connector ensures fast and easy installation
- $\cdot$  Available in three standard sizes 600 x 600mm, 300 x 1,200mm and 600 x 1,200mm

#### **Application**

- Office
- · Retail

# SmartBright Dual Select Direct-lit panel

### Versions





SmartBright Dual Select Direct-lit panel

## Dimensional drawing





## **Product details**



SmartBright Dual Select Direct-lit panel



SmartBright Dual Select Direct-lit panel



SmartBright Dual Select Direct-lit panel

# SmartBright Dual Select Direct-lit panel



© 2023 Signify Holding All rights reserved. Signify does not give any representation or warranty as to the accuracy or completeness of the information included herein and shall not be liable for any action in reliance thereon. The information presented in this document is not intended as any commercial offer and does not form part of any quotation or contract, unless otherwise agreed by Signify. All trademarks are owned by Signify Holding or their respective owners.