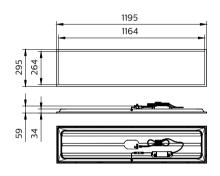

ew direct-lit design creates a brighter and healthier office environment rendering true and vibrant colours.

#### **Benefits**

- Tri-color selectable
- 50K hours life
- 5 year warranty

#### **Features**

- Three colour temperature and three lumen choices in one device suiting multiple application environments
- · Select lumen and colour temperature in an easy way
- Excellent colour rendering capability CRI 80+
- Pre-wired with 1.5m cable and plug
- $\boldsymbol{\cdot}$  Driver quick connector ensures fast and easy installation
- $\cdot$  Available in three standard sizes 600 x 600mm, 300 x 1,200mm and 600 x 1,200mm

#### **Application**

- Office
- · Retail

# SmartBright Dual Select Direct-lit panel

### Versions





SmartBright Dual Select Direct-lit panel

## Dimensional drawing





## **Product details**



SmartBright Dual Select Direct-lit panel



SmartBright Dual Select Direct-lit panel



SmartBright Dual Select Direct-lit panel

# SmartBright Dual Select Direct-lit panel



© 2023 Signify Holding All rights reserved. Signify does not give any representation or warranty as to the accuracy or completeness of the information included herein and shall not be liable for any action in reliance thereon. The information presented in this document is not intended as any commercial offer and does not form part of any quotation or contract, unless otherwise agreed by Signify. All trademarks are owned by Signify Holding or their respective owners.