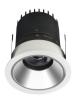

## GreenUp hospitality spot

GreenUp hospitality spot is a small cut out spot but with comprehensive offers. It offers flexible wattages for different indoor applications, such as retail and hospitality. This family delivers high CRI90 and 3 different beam angles to perfectly fit the light requirement of indoor retail and hospitality applications.

#### Benefits

- High color rendering index helps better visual comfort in hospitality retail applications
- 3 different beams facilitate the lighting designers for wide lighting applications
- Tiltable angle for easier installation options
- $\cdot$  Multiple lumen output and wattages to provide more choices for the designers

#### Features

- $\cdot$  CRI 90 high color rendering index available
- Narrow/medium/wide beams options
- 30 degree tilt angle
- 5/7/9/12w options are available