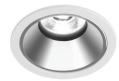

## GreenUp hospitality spot

GreenUp hospitality spot is a small cut out spot but with comprehensive offers. It offers flexible wattages for different indoor applications, such as retail and hospitality. This family delivers high CRI90 and 3 different beam angles to perfectly fit the light requirement of indoor retail and hospitality applications.

#### Benefits

- High color rendering index helps better visual comfort in hospitality retail applications
- 3 different beams facilitate the lighting designers for wide lighting applications
- Tiltable angle for easier installation options
- $\cdot$  Multiple lumen output and wattages to provide more choices for the designers

#### Features

- $\cdot$  CRI 90 high color rendering index available
- Narrow/medium/wide beams options
- 30 degree tilt angle
- 5/7/9/12w options are available