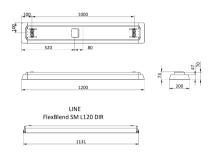

pplications requirements
- · Homogenous and uniform light effect
- Various mounting options, dimensional variety and local options
- · Integrated sensors
- Ready to be connected to software based lighting systems such as Interact Office

#### **Application**

- Offices
- Education
- Healthcare

# **Warnings and Safety**

- The product is IPXO & as such is not protected against water ingress & as such we strongly recommend that the environment in which the luminaire is to be installed is suitably checked
- If The above advice is not taken and the luminaires are subject to water ingress, Philips / Signify cannot guarantee safe failure & product warranty will become void

#### Versions



FlexBlend Suspended SP340P PCS WH

# FlexBlend, Suspended

# Dimensional drawing

FlexBlend SM L120 DIR



#### **Product details**



FlexBlend Suspended SP340P WH



FlexBlend Suspended SP340P PCS WH



FlexBlend Suspended SP340P SI



FlexBlend Suspended SP340P WH



FlexBlend Surface Mounted SM340C



FlexBlend Suspended SP340P WH

# FlexBlend, Suspended

#### **Product details**



FlexBlend Suspended SP340P WH



FlexBlend Suspended SP340P BK



FlexBlend Suspended SP340P PCS WH

# **Polar Wide Diagrams**



Polar Normal (separate) - SM340CI - 910925867126



© 2024 Signify Holding All rights reserved. Signify does not give any representation or warranty as to the accuracy or completeness of the information included herein and shall not be liable for any action in reliance thereon. The information presented in this document is not intended as any commercial offer and does not form part