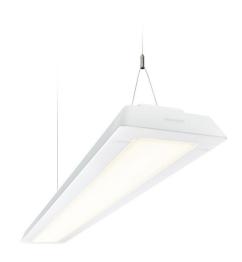

# FlexBlend, Suspended

Philips FlexBlend is an attractive family of surface-mounted and suspended luminaires, next to Flexblend recessed. The luminaire range is enabling building owners to advance their lighting operations, by offering office-compliant lighting with a return on investment of less than three to four years. FlexBlend provides the required flexibility through an adaptable design. This gives the possibility to install the luminaires easily in the field, at any moment. Even when the luminaire is suspended, tomorrow it can be adapted to a surface-mounted installation at the venue. And the other way around. . The surface-mounted and suspended luminaire range fits many different office spaces like open plan offices, corridors, reception areas or meeting rooms. FlexBlend is offered in both lines and as standalone, using the same lighting module. This gives users the option to use FlexBlend as standalone now, and tomorrow, as a line. The controller is integrated in the luminaire. As technology is changing fast, the ideal lighting solution is also expected to be ready to incorporate innovations that can help optimise operations further. For this reason, FlexBlend has all connectivity and future-ready options available. As a System Ready luminaire, it can be paired with lighting management systems such as the Philips SpaceWise, and to software-based lighting systems such as Interact Office wired (PoE) and Interact Office wireless and/or existing and upcoming sensor innovations. The luminaire range is therefore future-ready and can be delivered without any system component, and in a next phase, in the field to be upgraded. An attractive opportunity for new installations and renovations.

# FlexBlend, Suspended