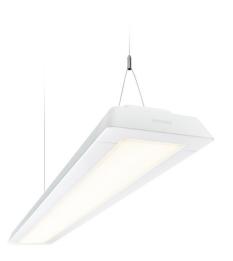

# FlexBlend, Suspended

Philips FlexBlend is an attractive family of surface mounted and suspended luminaires, next to Flexblend recessed. The luminaire range is enabling building owners to advance their lighting operations, by offering office-compliant lighting with a return on investment of less than 3 to 4 years. FlexBlend provides the required flexibility through the adaptability in design. This gives the possibility to install the luminaires easily in the field, at any moment. Even when todays luminaire is suspended, tomorrow this can be adapted to a surface mounted installation at the venue. And the other way around. . The surface mounted and suspended luminaire range fit to many different office spaces like open plan office, corridors, reception or meeting rooms. FlexBlend is offered in both lines and as standalone, using the same lighting module. This gives the option to the users to use FlexBlend as standalone now, and tomorrow, as line. The controller is integrated in the luminaire. As technology is changing fast, the ideal lighting solution is also expected to be ready to incorporate innovations that can help optimize operations further. For this reason, FlexBlend holds all connectivity and future ready options available. As System Ready luminaire it can be paired with lighting management systems such as the Philips SpaceWise, and to software-based lighting systems as Interact Office wired (PoE) and Interact Office wireless and/or existing and upcoming sensor innovations. The luminaire range is therefore future ready and can be delivered without any system component, and in a next phase, in the field to be upgraded. An attractive opportunity for new installations and renovations.

#### Versions

FlexBlend Suspended SP340P PCS WH