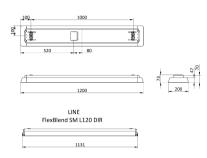

Homogenous and uniform light effect
- $\boldsymbol{\cdot}$  Various mounting options, dimensional variety and local options
- Integrated sensors
- $\cdot$  Ready to be connected to software based lighting systems such as Interact Office

#### Application

- Offices
- Education
- Healthcare

#### Warnings and Safety

- The product is IPXO & as such is not protected against water ingress & as such we strongly recommend that the environment in which the luminaire is to be installed is suitably checked
- If The above advice is not taken and the luminaires are subject to water ingress, Philips / Signify cannot guarantee safe failure & product warranty will become void

#### Versions



FlexBlend Suspended SP340P PCS WH

## FlexBlend, Suspended

#### Dimensional drawing

FlexBlend SM L120 DIR



#### **Product details**



FlexBlend Suspended SP340P WH



FlexBlend Suspended SP340P PCS WH

FlexBlend Suspended SP340P WH



FlexBlend Suspended SP340P SI



FlexBlend Suspended SP340P WH



FlexBlend Surface Mounted SM340C



#### FlexBlend, Suspended

**Product details** 



FlexBlend Suspended SP340P WH



FlexBlend Suspended SP340P BK

FlexBlend Suspended SP340P PCS WH



#### **Polar Wide Diagrams**



Polar Normal (separate) - SM340CI -910925867126



© 2023 Signify Holding All rights reserved. Signify does not give any representation or warranty as to the accuracy or completeness of the information included herein and shall not be liable for any action in reliance thereon. The information presented in this document is not intended as any commercial offer and does not form part