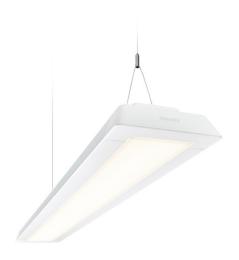

# FlexBlend, Suspended

Philips FlexBlend is an attractive family of surface-mounted and suspended luminaires, next to Flexblend recessed. The luminaire range is enabling building owners to advance their lighting operations, by offering office-compliant lighting with a return on investment of less than three to four years. FlexBlend provides the required flexibility through an adaptable design. This gives the possibility to install the luminaires easily in the field, at any moment. Even when the luminaire is suspended, tomorrow it can be adapted to a surface-mounted installation at the venue. And the other way around. . The surface-mounted and suspended luminaire range fits many different office spaces like open plan offices, corridors, reception areas or meeting rooms. FlexBlend is offered in both lines and as standalone, using the same lighting module. This gives users the option to use FlexBlend as standalone now, and tomorrow, as a line. The controller is integrated in the luminaire. As technology is changing fast, the ideal lighting solution is also expected to be ready to incorporate innovations that can help optimise operations further. For this reason, FlexBlend has all connectivity and future-ready options available. As a System Ready luminaire, it can be paired with lighting management systems such as the Philips SpaceWise, and to software-based lighting systems such as Interact Office wired (PoE) and Interact Office wireless and/or existing and upcoming sensor innovations. The luminaire range is therefore future-ready and can be delivered without any system component, and in a next phase, in the field to be upgraded. An attractive opportunity for new installations and renovations.

#### Versions

FlexBlend Suspended SP340P PCS WH