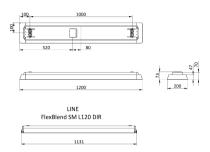

pplications requirements
- · Homogenous and uniform light effect
- Various mounting options, dimensional variety and local options
- · Integrated sensors
- Ready to be connected to software based lighting systems such as Interact Office

#### **Application**

- Offices
- Education
- Healthcare

# **Warnings and Safety**

- The product is IPXO & as such is not protected against water ingress & as such we strongly recommend that the environment in which the luminaire is to be installed is suitably checked
- If The above advice is not taken and the luminaires are subject to water ingress, Philips / Signify cannot guarantee safe failure & product warranty will become void

#### Versions



FlexBlend Suspended SP340P PCS WH

# FlexBlend, Suspended

# Dimensional drawing

FlexBlend SM L120 DIR



#### **Product details**



FlexBlend Suspended SP340P WH



FlexBlend Suspended SP340P PCS WH



FlexBlend Suspended SP340P SI



FlexBlend Suspended SP340P WH



FlexBlend Surface Mounted SM340C



FlexBlend Suspended SP340P WH

# FlexBlend, Suspended

#### **Product details**



FlexBlend Suspended SP340P WH



FlexBlend Suspended SP340P BK



FlexBlend Suspended SP340P PCS WH

# **Polar Wide Diagrams**



Polar Normal (separate) - SM340CI - 910925867127



© 2023 Signify Holding All rights reserved. Signify does not give any representation or warranty as to the accuracy or completeness of the information included herein and shall not be liable for any action in reliance thereon. The information presented in this document is not intended as any commercial offer and does not form part