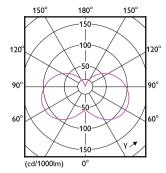

# Candle LED

Philips Candle Dimmable LED Lamps offer decorative energy saving ambience with the elegant effect of incandescent candles. Available in bent, blunt and flame tip candles, their unique design provides light in all directions, giving lighting designers a long life alternative to standard incandescent sources.