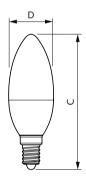

# Dimensional drawing

| Product                                | D     | С      |
|----------------------------------------|-------|--------|
| LEDCandle 5-40W E14 865 B35NDFR AU 2CT | 35 mm | 106 mm |