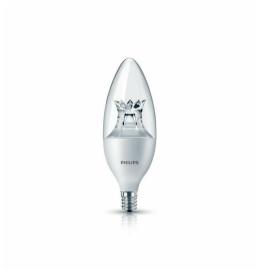

# Candle LED

Philips Candle Dimmable LED Lamps offer decorative energy saving ambience with the elegant effect of incandescent candles. Available in bent, blunt and flame tip candles, their unique design provides light in all directions, giving lighting designers a long life alternative to standard incandescent sources.

### **Features**

- ${\boldsymbol{\cdot}}$  Dimmable\* and non-dimmable versions available
- $\boldsymbol{\cdot}$  Clear design available in bent, blunt and flame tip
- 25,000-hour rated average life<sup>+ </sup>for 3.5W Philips LED candle
- <sup>\* </sup> Dimmable when using leading edge dimmers (see Philips Website: www.philips.com/ledtechguide for compatible leading edge dimmers.)
- <sup>+ </sup>Rated average life based on engineering testing and probability analysis.