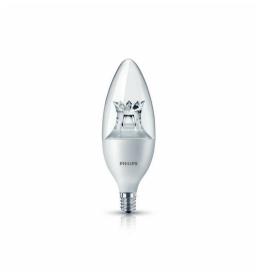

# Candle LED

Philips Candle Dimmable LED Lamps offer decorative energy saving ambience with the elegant effect of incandescent candles. Available in bent, blunt and flame tip candles, their unique design provides light in all directions, giving lighting designers a long life alternative to standard incandescent sources.

### **Features**

- ${\boldsymbol{\cdot}}$  Dimmable\* and non-dimmable versions available
- $\boldsymbol{\cdot}$  Clear design available in bent, blunt and flame tip
- 25,000-hour rated average life<sup>+ </sup>for 3.5W Philips LED candle
- <sup>\* </sup> Dimmable when using leading edge dimmers (see Philips Website: www.philips.com/ledtechguide for compatible leading edge dimmers.)
- <sup>+ </sup>Rated average life based on engineering testing and probability analysis.