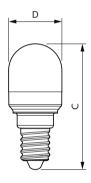

# Dimensional drawing

| Product                           | D     | С     |
|-----------------------------------|-------|-------|
| LED 15W T25 E14 WW FR ND RE 1SRT6 | 25 mm | 59 mm |

© 2023 Signify Holding All rights reserved. Signify does not give any representation or warranty as to the accuracy or completeness of the information included herein and shall not be liable for any action in reliance thereon. The information presented in this document is not intended as any commercial offer and does not form part of any quotation or contract, unless otherwise agreed by Signify. All trademarks are owned by Signify Holding or their respective owners.