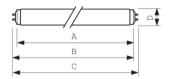

tion

# **TL Rapid Start Standard Colours**

The TL RS (Rapid Start) lamp (tube diameter 38 mm) has an external silicon coating. It is suitable for situations where high humidity requires fast and stable ignition but color rendering is not important. Rapid Start lamps can be ignited without a starter.

### **Benefits**

- · Creating atmospheres from warm white to cool daylight
- Fast, well-defined ignition at low temperatures

### **Features**

- · RS (Rapid Start) lamps with an external silicon coating
- · Standard colors with moderate color rendering
- · Available in varying color designations

### **Application**

· Mostly used in applications where color rendering is not an important factor

# **TL Rapid Start Standard Colours**

### Versions



LPPR TL-RS G13

## Dimensional drawing