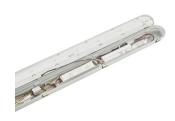

## Versions

CoreLine waterproof G2 (WT120C G2), L1500

#### **Product details**

CoreLine Waterproof WT120C G2 PCU-7DPP

CoreLine Waterproof WT120C G2 PCU-3DPP

CoreLine Waterproof WT120C G2 PCU-9DPP