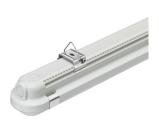

# **CoreLine Waterproof**

Whether for a new building or renovation of an existing space, customers want lighting solutions that provide quality of light and substantial energy and maintenance savings. The new CoreLine Waterproof range of LED products can be used to replace traditional waterproof luminaires with fluorescent lamps. The process of selecting, installing and maintaining is so easy — it's a simple switch.

#### **Benefits**

- Up to 50% energy savings compared with TL-D
- · Reliable LED technology maintenance-free
- Direct replacement for conventional waterproof luminaires in terms of light performance, installation flexibility and length

#### **Features**

- Reliable integrated LED technology, ensuring maintenance-free installation and a long lifetime
- $\cdot$  Can be used to replace traditional waterproof luminaires ranging from 18 to 58 W TL-D
- · Wide-beam light distribution
- $\cdot$  Diffuser with optical element ensures visual comfort
- Ceiling-mounted bracket and suspension hooks included; installation can be made vandal-proof by additional screw fixation of mounting brackets