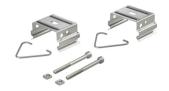

#### **Features**

- Reliable integrated LED technology, ensuring maintenance-free installation and a long lifetime
- $\cdot$  Can be used to replace traditional waterproof luminaires ranging from 18 to 58 W TL-D
- · Wide-beam light distribution
- $\cdot$  Diffuser with optical element ensures visual comfort
- Ceiling-mounted bracket and suspension hooks included; installation can be made vandal-proof by additional screw fixation of mounting brackets