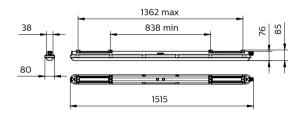

nance-free installation and a long lifetime
- $\cdot$  Can be used to replace traditional waterproof luminaires ranging from 18 to 58 W TL-D
- · Wide-beam light distribution
- $\cdot$  Diffuser with optical element ensures visual comfort
- Ceiling-mounted bracket and suspension hooks included; installation can be made vandal-proof by additional screw fixation of mounting brackets

#### **Application**

- · Parking garages
- Warehouses
- · General lighting

## **CoreLine Waterproof**

#### **Warnings and Safety**

- · UV radiation will damage the material over time resulting in loss of waterproof sealing and IP66 rating.
- Do not install the luminaire in locations where it will be exposed to direct sunlight.

## Versions



CoreLine waterproof G2 (WT120C G2), L1500

## Dimensional drawing



#### **Product details**



CoreLine Waterproof WT120C G2 PCU-7DPP



CoreLine Waterproof WT120C G2 PCU-3DPP







CoreLine Waterproof WT120C G2 PCU-9DPP

# **CoreLine Waterproof**

## **Product details**



CoreLine Waterproof WT120C G2 PCU-12DPP



CoreLine Waterproof WT120C G2 PCU-2DPP



CoreLine Waterproof WT120C G2 PCU-13DPP



CoreLine Waterproof WT120C G2 PCU-8DPP



CoreLine Waterproof WT120C G2 PCU-11DPP



3

CoreLine waterproof G2 (WT120C G2),Emergency lighting, TrustSight

# **Polar Wide Diagrams**



Polar Normal (separate) - WT120CI -910505100076

# **CoreLine Waterproof**



© 2024 Signify Holding All rights reserved. Signify does not give any representation or warranty as to the accuracy or completeness of the information included herein and shall not be liable for any