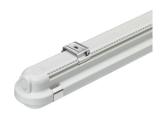

## Versions

CoreLine waterproof G2 (WT120C G2), L1500

#### **Product details**

CoreLine Waterproof WT120C G2 PCU-7DPP

CoreLine Waterproof WT120C G2 PCU-3DPP

CoreLine Waterproof WT120C G2 PCU-9DPP