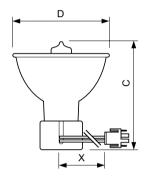

## Dimensional drawing

| Product                 | D (max) | Х      | C (max) |
|-------------------------|---------|--------|---------|
| CDM-SA/R 150W/942 UNP/1 | 95.3 mm | 280 mm | 106 mm  |