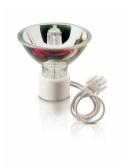

Ceramic Discharge Metal-halide lamps make them ideal for fiber optics lighting systems in shop displays, decorative lighting and swimming pool illumination. They can be mounted in color changing projectors.

### **Benefits**

- · Low cost of ownership
- Perfect colors

#### **Features**

- · Long life
- · High efficiency
- · High color rendering index (Ra 90)

#### **Application**

- Shops
- Side lighting
- · Architainment (e.g. swimming pools)

#### **Warnings and Safety**

• A lamp breaking is extremely unlikely to have any impact on your health. If a lamp breaks, ventilate the room for 30 minutes and remove the parts, preferably with gloves. Put them in a sealed plastic bag and take it to your local waste facilities for recycling. Do not use a vacuum cleaner.

## **CDM**

### Versions



XPPR\_XDCDMSAR\_150W-Product photo

## Dimensional drawing



| Product                 | D (max) | Х      | C (max) |
|-------------------------|---------|--------|---------|
| CDM-SA/R 150W/942 UNP/1 | 95.3 mm | 280 mm | 106 mm  |