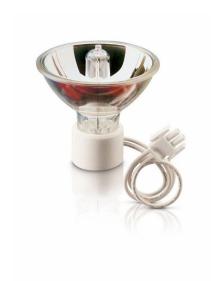

# CDM short arc reflector lamps – perfect colors, long life

### **CDM**

The perfect color rendering and long life of these Ceramic Discharge Metal-halide lamps make them ideal for fiber optics lighting systems in shop displays, decorative lighting and swimming pool illumination. They can be mounted in color changing projectors.

### **Benefits**

- · Low cost of ownership
- Perfect colors

#### **Features**

- · Long life
- · High efficiency
- · High color rendering index (Ra 90)

#### **Application**

- Shops
- Side lighting
- · Architainment (e.g. swimming pools)

#### **Warnings and Safety**

• A lamp breaking is extremely unlikely to have any impact on your health. If a lamp breaks, ventilate the room for 30 minutes and remove the parts, preferably with gloves. Put them in a sealed