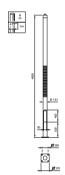

eptional visual comfort while also optimizing safety
- Complete and innovative lighting solution with a shared design identity for both mast and luminaire

#### **Features**

- A palette of lighting effects on the ground or on the inside or outside of the bowl makes it possible to create different atmospheres and to give streets and cityscapes a distinctive visual touch
- Five dedicated aluminum and wooden masts heights of 3.5 and 4 meters enhance the pure, simplified style of the luminaires

#### **Application**

- $\boldsymbol{\cdot}$  City centers and squares
- · Commercial and business centers
- · Residential and architectural area

#### Versions



#### Dimensional drawing



## Dimensional drawing

















## Dimensional drawing

















#### Dimensional drawing













© 2025 Signify Holding All rights reserved. Signify does not give any representation or warranty as to the accuracy or completeness of the information included herein and shall not be liable for any action in reliance thereon. The information presented in this document is not intended as any commercial offer and does not form part of any quotation or contract, unless otherwise agreed by Signify. All trademarks are owned by Signify Holding or their respective owners.