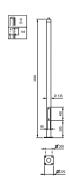

ity unique
- $\cdot$  Offers exceptional visual comfort while also optimizing safety
- Complete and innovative lighting solution with a shared design identity for both mast and luminaire

#### **Features**

- A palette of lighting effects on the ground or on the inside or outside of the bowl makes it possible to create different atmospheres and to give streets and cityscapes a distinctive visual touch
- Five dedicated aluminum and wooden masts heights of 3.5 and 4 meters enhance the pure, simplified style of the luminaires

#### **Application**

- $\boldsymbol{\cdot}$  City centers and squares
- · Commercial and business centers
- · Residential and architectural area

#### Versions



#### Dimensional drawing



## Dimensional drawing

















## Dimensional drawing

















#### Dimensional drawing













© 2025 Signify Holding All rights reserved. Signify does not give any representation or warranty as to the accuracy or completeness of the information included herein and shall not be liable for any action in reliance thereon. The information presented in this document is not intended as any commercial offer and does not form part of any quotation or contract, unless otherwise agreed by Signify. All trademarks are owned by Signify Holding or their respective owners.