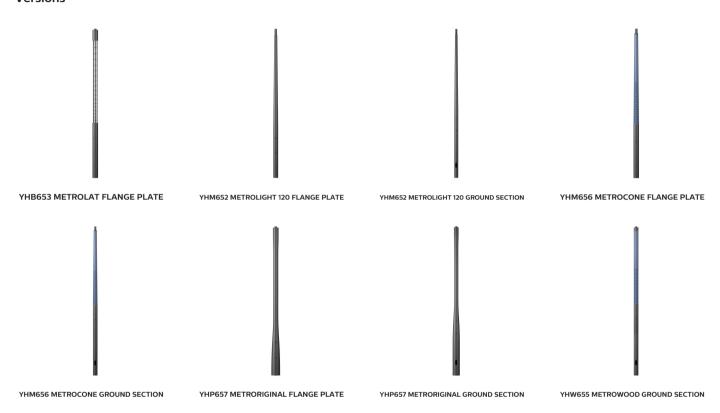

le also optimizing safety

#### **Benefits**

- · Pure design and palette of lighting effects to make your city unique
- $\cdot$  Offers exceptional visual comfort while also optimizing safety
- Complete and innovative lighting solution with a shared design identity for both mast and luminaire

#### **Features**

- A palette of lighting effects on the ground or on the inside or outside of the bowl makes it possible to create different atmospheres and to give streets and cityscapes a distinctive visual touch
- Five dedicated aluminum and wooden masts heights of 3.5 and 4 meters enhance the pure, simplified style of the luminaires

#### **Application**

- $\boldsymbol{\cdot}$  City centers and squares
- · Commercial and business centers
- · Residential and architectural area

#### Versions



#### Dimensional drawing



## Dimensional drawing

















## Dimensional drawing

















#### Dimensional drawing













© 2025 Signify Holding All rights reserved. Signify does not give any representation or warranty as to the accuracy or completeness of the information included herein and shall not be liable for any action in reliance thereon. The information presented in this document is not intended as any commercial offer and does not form part of any quotation or contract, unless otherwise agreed by Signify. All trademarks are owned by Signify Holding or their respective owners.