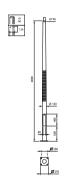

d palette of lighting effects to make your city unique
- $\cdot$  Offers exceptional visual comfort while also optimizing safety
- Complete and innovative lighting solution with a shared design identity for both mast and luminaire

#### **Features**

- A palette of lighting effects on the ground or on the inside or outside of the bowl makes it possible to create different atmospheres and to give streets and cityscapes a distinctive visual touch
- Five dedicated aluminum and wooden masts heights of 3.5 and 4 meters enhance the pure, simplified style of the luminaires

#### **Application**

- $\boldsymbol{\cdot}$  City centers and squares
- · Commercial and business centers
- · Residential and architectural area

#### Versions



#### Dimensional drawing



## Dimensional drawing

















## Dimensional drawing

















#### Dimensional drawing













© 2025 Signify Holding All rights reserved. Signify does not give any representation or warranty as to the accuracy or completeness of the information included herein and shall not be liable for any action in reliance thereon. The information presented in this document is not intended as any commercial offer and does not form part of any quotation or contract, unless otherwise agreed by Signify. All trademarks are owned by Signify Holding or their respective owners.