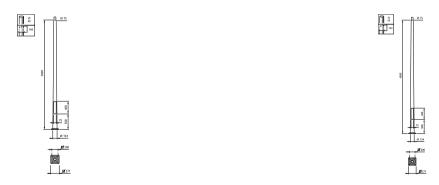

### **Benefits**

- · Pure design and palette of lighting effects to make your city unique
- $\cdot$  Offers exceptional visual comfort while also optimizing safety
- Complete and innovative lighting solution with a shared design identity for both mast and luminaire

#### **Features**

- A palette of lighting effects on the ground or on the inside or outside of the bowl makes it possible to create different atmospheres and to give streets and cityscapes a distinctive visual touch
- Five dedicated aluminum and wooden masts heights of 3.5 and 4 meters enhance the pure, simplified style of the luminaires

#### **Application**

- $\boldsymbol{\cdot}$  City centers and squares
- · Commercial and business centers
- · Residential and architectural area

#### Versions



#### Dimensional drawing



## Dimensional drawing

















## Dimensional drawing

















#### Dimensional drawing













© 2025 Signify Holding All rights reserved. Signify does not give any representation or warranty as to the accuracy or completeness of the information included herein and shall not be liable for any action in reliance thereon. The information presented in this document is not intended as any commercial offer and does not form part of any quotation or contract, unless otherwise agreed by Signify. All trademarks are owned by Signify Holding or their respective owners.