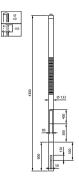

tional visual comfort while also optimizing safety
- Complete and innovative lighting solution with a shared design identity for both mast and luminaire

#### **Features**

- A palette of lighting effects on the ground or on the inside or outside of the bowl makes it possible to create different atmospheres and to give streets and cityscapes a distinctive visual touch
- Five dedicated aluminum and wooden masts heights of 3.5 and 4 meters enhance the pure, simplified style of the luminaires

#### **Application**

- $\boldsymbol{\cdot}$  City centers and squares
- · Commercial and business centers
- · Residential and architectural area

#### Versions



#### Dimensional drawing



## Dimensional drawing

















## Dimensional drawing

















#### Dimensional drawing













© 2025 Signify Holding All rights reserved. Signify does not give any representation or warranty as to the accuracy or completeness of the information included herein and shall not be liable for any action in reliance thereon. The information presented in this document is not intended as any commercial offer and does not form part of any quotation or contract, unless otherwise agreed by Signify. All trademarks are owned by Signify Holding or their respective owners.