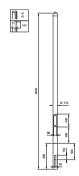

e your city unique
- $\cdot$  Offers exceptional visual comfort while also optimizing safety
- Complete and innovative lighting solution with a shared design identity for both mast and luminaire

#### **Features**

- A palette of lighting effects on the ground or on the inside or outside of the bowl makes it possible to create different atmospheres and to give streets and cityscapes a distinctive visual touch
- Five dedicated aluminum and wooden masts heights of 3.5 and 4 meters enhance the pure, simplified style of the luminaires

#### **Application**

- $\boldsymbol{\cdot}$  City centers and squares
- · Commercial and business centers
- · Residential and architectural area

#### Versions



#### Dimensional drawing



## Dimensional drawing

















## Dimensional drawing

















#### Dimensional drawing













© 2025 Signify Holding All rights reserved. Signify does not give any representation or warranty as to the accuracy or completeness of the information included herein and shall not be liable for any action in reliance thereon. The information presented in this document is not intended as any commercial offer and does not form part of any quotation or contract, unless otherwise agreed by Signify. All trademarks are owned by Signify Holding or their respective owners.