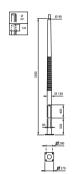

esign and palette of lighting effects to make your city unique
- $\cdot$  Offers exceptional visual comfort while also optimizing safety
- Complete and innovative lighting solution with a shared design identity for both mast and luminaire

#### **Features**

- A palette of lighting effects on the ground or on the inside or outside of the bowl makes it possible to create different atmospheres and to give streets and cityscapes a distinctive visual touch
- Five dedicated aluminum and wooden masts heights of 3.5 and 4 meters enhance the pure, simplified style of the luminaires

#### **Application**

- $\boldsymbol{\cdot}$  City centers and squares
- · Commercial and business centers
- · Residential and architectural area

#### Versions



#### Dimensional drawing



## Dimensional drawing

















## Dimensional drawing

















#### Dimensional drawing













© 2025 Signify Holding All rights reserved. Signify does not give any representation or warranty as to the accuracy or completeness of the information included herein and shall not be liable for any action in reliance thereon. The information presented in this document is not intended as any commercial offer and does not form part of any quotation or contract, unless otherwise agreed by Signify. All trademarks are owned by Signify Holding or their respective owners.