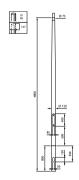

n and palette of lighting effects to make your city unique
- $\cdot$  Offers exceptional visual comfort while also optimizing safety
- Complete and innovative lighting solution with a shared design identity for both mast and luminaire

#### **Features**

- A palette of lighting effects on the ground or on the inside or outside of the bowl makes it possible to create different atmospheres and to give streets and cityscapes a distinctive visual touch
- Five dedicated aluminum and wooden masts heights of 3.5 and 4 meters enhance the pure, simplified style of the luminaires

#### **Application**

- $\boldsymbol{\cdot}$  City centers and squares
- · Commercial and business centers
- · Residential and architectural area

#### Versions



#### Dimensional drawing



## Dimensional drawing

















## Dimensional drawing

















#### Dimensional drawing













© 2025 Signify Holding All rights reserved. Signify does not give any representation or warranty as to the accuracy or completeness of the information included herein and shall not be liable for any action in reliance thereon. The information presented in this document is not intended as any commercial offer and does not form part of any quotation or contract, unless otherwise agreed by Signify. All trademarks are owned by Signify Holding or their respective owners.