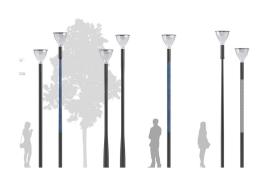

# Metronomis LED – a play of light and shadow

#### **Metronomis LED Poles**

Metronomis LED is the first post-top range in the world to offer a palette of environmental lighting effects to give projects a unique contextual or aesthetic touch. An innovative play of reflection, light and shadow creates an environmental pattern on the ground or on the bowl to create additional ambience. Four new iconic designs — with a visual and modular link to Metronomis I — are reduced to the essential elements. During the day, the discreet, transparent design blends into its context, be it contemporary or classical, while its night-time appearance is both functional and decorative. The flexible, modular Metronomis LED comes with a range of columns and a wide variety of optics and effects, enabling architects and lighting designers to create a unified, consistent lighting design that still reflects the differences in urban culture and history. Offers exceptional visual comfort while also optimizing safety

#### **Features**

- A palette of lighting effects on the ground or on the inside or outside of the bowl makes it possible to create different atmospheres and to give streets and cityscapes a distinctive visual touch
- Five dedicated aluminum and wooden masts heights of 3.5 and 4 meters enhance the pure, simplified style of the luminaires