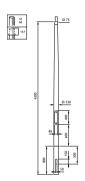

palette of lighting effects to make your city unique
- $\cdot$  Offers exceptional visual comfort while also optimizing safety
- Complete and innovative lighting solution with a shared design identity for both mast and luminaire

#### **Features**

- A palette of lighting effects on the ground or on the inside or outside of the bowl makes it possible to create different atmospheres and to give streets and cityscapes a distinctive visual touch
- Five dedicated aluminum and wooden masts heights of 3.5 and 4 meters enhance the pure, simplified style of the luminaires

#### **Application**

- $\boldsymbol{\cdot}$  City centers and squares
- · Commercial and business centers
- · Residential and architectural area

#### Versions



#### Dimensional drawing



## Dimensional drawing

















## Dimensional drawing

















#### Dimensional drawing













© 2025 Signify Holding All rights reserved. Signify does not give any representation or warranty as to the accuracy or completeness of the information included herein and shall not be liable for any action in reliance thereon. The information presented in this document is not intended as any commercial offer and does not form part of any quotation or contract, unless otherwise agreed by Signify. All trademarks are owned by Signify Holding or their respective owners.