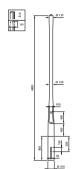

make your city unique
- $\cdot$  Offers exceptional visual comfort while also optimizing safety
- Complete and innovative lighting solution with a shared design identity for both mast and luminaire

#### **Features**

- A palette of lighting effects on the ground or on the inside or outside of the bowl makes it possible to create different atmospheres and to give streets and cityscapes a distinctive visual touch
- Five dedicated aluminum and wooden masts heights of 3.5 and 4 meters enhance the pure, simplified style of the luminaires

#### **Application**

- $\boldsymbol{\cdot}$  City centers and squares
- · Commercial and business centers
- · Residential and architectural area

#### Versions



#### Dimensional drawing



## Dimensional drawing

















## Dimensional drawing

















#### Dimensional drawing













© 2025 Signify Holding All rights reserved. Signify does not give any representation or warranty as to the accuracy or completeness of the information included herein and shall not be liable for any action in reliance thereon. The information presented in this document is not intended as any commercial offer and does not form part of any quotation or contract, unless otherwise agreed by Signify. All trademarks are owned by Signify Holding or their respective owners.