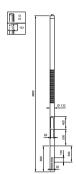

xceptional visual comfort while also optimizing safety
- Complete and innovative lighting solution with a shared design identity for both mast and luminaire

#### **Features**

- A palette of lighting effects on the ground or on the inside or outside of the bowl makes it possible to create different atmospheres and to give streets and cityscapes a distinctive visual touch
- Five dedicated aluminum and wooden masts heights of 3.5 and 4 meters enhance the pure, simplified style of the luminaires

#### **Application**

- $\boldsymbol{\cdot}$  City centers and squares
- · Commercial and business centers
- · Residential and architectural area

#### Versions



#### Dimensional drawing



## Dimensional drawing

















## Dimensional drawing

















#### Dimensional drawing













© 2025 Signify Holding All rights reserved. Signify does not give any representation or warranty as to the accuracy or completeness of the information included herein and shall not be liable for any action in reliance thereon. The information presented in this document is not intended as any commercial offer and does not form part of any quotation or contract, unless otherwise agreed by Signify. All trademarks are owned by Signify Holding or their respective owners.