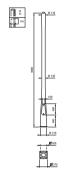

ake your city unique
- $\cdot$  Offers exceptional visual comfort while also optimizing safety
- Complete and innovative lighting solution with a shared design identity for both mast and luminaire

#### **Features**

- A palette of lighting effects on the ground or on the inside or outside of the bowl makes it possible to create different atmospheres and to give streets and cityscapes a distinctive visual touch
- Five dedicated aluminum and wooden masts heights of 3.5 and 4 meters enhance the pure, simplified style of the luminaires

#### **Application**

- $\boldsymbol{\cdot}$  City centers and squares
- · Commercial and business centers
- · Residential and architectural area

#### Versions



#### Dimensional drawing



## Dimensional drawing

















## Dimensional drawing

















#### Dimensional drawing













© 2025 Signify Holding All rights reserved. Signify does not give any representation or warranty as to the accuracy or completeness of the information included herein and shall not be liable for any action in reliance thereon. The information presented in this document is not intended as any commercial offer and does not form part of any quotation or contract, unless otherwise agreed by Signify. All trademarks are owned by Signify Holding or their respective owners.