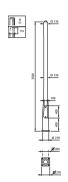

ur city unique
- $\cdot$  Offers exceptional visual comfort while also optimizing safety
- Complete and innovative lighting solution with a shared design identity for both mast and luminaire

#### **Features**

- A palette of lighting effects on the ground or on the inside or outside of the bowl makes it possible to create different atmospheres and to give streets and cityscapes a distinctive visual touch
- Five dedicated aluminum and wooden masts heights of 3.5 and 4 meters enhance the pure, simplified style of the luminaires

#### **Application**

- $\boldsymbol{\cdot}$  City centers and squares
- · Commercial and business centers
- · Residential and architectural area

#### Versions



#### Dimensional drawing



## Dimensional drawing

















## Dimensional drawing

















#### Dimensional drawing













© 2025 Signify Holding All rights reserved. Signify does not give any representation or warranty as to the accuracy or completeness of the information included herein and shall not be liable for any action in reliance thereon. The information presented in this document is not intended as any commercial offer and does not form part of any quotation or contract, unless otherwise agreed by Signify. All trademarks are owned by Signify Holding or their respective owners.