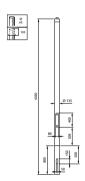

city unique
- $\cdot$  Offers exceptional visual comfort while also optimizing safety
- Complete and innovative lighting solution with a shared design identity for both mast and luminaire

#### **Features**

- A palette of lighting effects on the ground or on the inside or outside of the bowl makes it possible to create different atmospheres and to give streets and cityscapes a distinctive visual touch
- Five dedicated aluminum and wooden masts heights of 3.5 and 4 meters enhance the pure, simplified style of the luminaires

#### **Application**

- $\boldsymbol{\cdot}$  City centers and squares
- · Commercial and business centers
- · Residential and architectural area

#### Versions



#### Dimensional drawing



## Dimensional drawing

















## Dimensional drawing

















#### Dimensional drawing













© 2025 Signify Holding All rights reserved. Signify does not give any representation or warranty as to the accuracy or completeness of the information included herein and shall not be liable for any action in reliance thereon. The information presented in this document is not intended as any commercial offer and does not form part of any quotation or contract, unless otherwise agreed by Signify. All trademarks are owned by Signify Holding or their respective owners.