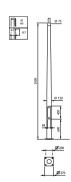

lette of lighting effects to make your city unique
- $\cdot$  Offers exceptional visual comfort while also optimizing safety
- Complete and innovative lighting solution with a shared design identity for both mast and luminaire

#### **Features**

- A palette of lighting effects on the ground or on the inside or outside of the bowl makes it possible to create different atmospheres and to give streets and cityscapes a distinctive visual touch
- Five dedicated aluminum and wooden masts heights of 3.5 and 4 meters enhance the pure, simplified style of the luminaires

#### **Application**

- $\boldsymbol{\cdot}$  City centers and squares
- · Commercial and business centers
- · Residential and architectural area

#### Versions



#### Dimensional drawing



## Dimensional drawing

















## Dimensional drawing

















#### Dimensional drawing













© 2025 Signify Holding All rights reserved. Signify does not give any representation or warranty as to the accuracy or completeness of the information included herein and shall not be liable for any action in reliance thereon. The information presented in this document is not intended as any commercial offer and does not form part of any quotation or contract, unless otherwise agreed by Signify. All trademarks are owned by Signify Holding or their respective owners.