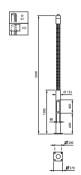

ign and palette of lighting effects to make your city unique
- $\cdot$  Offers exceptional visual comfort while also optimizing safety
- Complete and innovative lighting solution with a shared design identity for both mast and luminaire

#### **Features**

- A palette of lighting effects on the ground or on the inside or outside of the bowl makes it possible to create different atmospheres and to give streets and cityscapes a distinctive visual touch
- Five dedicated aluminum and wooden masts heights of 3.5 and 4 meters enhance the pure, simplified style of the luminaires

#### **Application**

- $\boldsymbol{\cdot}$  City centers and squares
- · Commercial and business centers
- · Residential and architectural area

#### Versions



#### Dimensional drawing



## Dimensional drawing

















## Dimensional drawing

















#### Dimensional drawing













© 2025 Signify Holding All rights reserved. Signify does not give any representation or warranty as to the accuracy or completeness of the information included herein and shall not be liable for any action in reliance thereon. The information presented in this document is not intended as any commercial offer and does not form part of any quotation or contract, unless otherwise agreed by Signify. All trademarks are owned by Signify Holding or their respective owners.