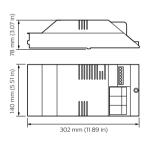

on**

- · Retail and Hospitality, Office and Industry
- · Public spaces, Stadiums and multi-purpose Event Centers
- Residential

# Versions



Track Diffusion Filter



RC170B LED38S SCCT PSU W30L120 AU



LEDspot GU10 36D 220-240V



C2RDL Calculite 2" Round
Downlight



Crisp White LED Color Recipe AccuRender



DSM2 XX Supply module



DDMC802 8 x 2A Multipurpose Modular Controller



DGBM200 2 Channel Signal dimmer driver module

# Versions



DGLM1051 x 5 A Leading edge dimmer module



DGLM402 4 x 2 A Leading edge dimmer module



DGRM204 2 x 4 A Relay control module



DGTM402 4 x 2 A Trailing edge dimmer module



DGLM202 2 x 2 A Leading edge dimmer module



DGTM1041 x 4 A Trailing edge dimmer module



DGTM202 2 x 2 A Trailing edge dimmer module



# Dimensional drawing











. .



753 mm (29 65 in)



. .







. .





# Dimensional drawing

- -



- -



- -



### **Product details**



DMC2 Multipurpose Modular Controller - Front



DMC2 Multipurpose Modular Controller - exploded view



DMC2 Multipurpose Modular Controller - open



DMC4-CE Multipurpose Modular Controller - exploded view

# **Product details**



DMC4-CE Multipurpose Modular Controller - front



DMC4 Complete BottomOpen Front



DMC4 DSM4 DMR316 DMD316 DMR610 DMP603 BottomClose



DMC4 DSM4 DMR316 DMD316 DMR610 DMP603 BottomOpen



DMC4 DSM4 DMR316 DMD316 DMR610 DMP603



DMC4 DSM4 DMR316 DMD316 DMR610 DMP603 Front



DMC4 DSM4 DMR316 DMD316 DMR610 Front



DMC4 DSM4 DMR316 DMD316

# **Product details**







DMC4 DSM4 DMR316 Front



DMC4 DSM4 Front



DMC4 Empty BottomOpen



DMC4