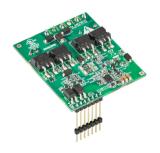

# **Product details**

DDMC802 front detail

DGBM200 2 Channel Signal dimmer driver module

DGLM402 4 x 2 A Leading edge dimmer module

DGTM402 4 x 2 A Trailing edge dimmer module

DGTM1041 x 4 A Trailing edge dimmer module