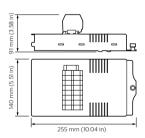

· Retail and Hospitality, Office and Industry
- · Public spaces, Stadiums and multi-purpose Event Centers
- Residential

# Versions



Track Diffusion Filter



RC170B LED38S SCCT PSU W30L120 AU



LEDspot GU10 36D 220-240V



C2RDL Calculite 2" Round
Downlight



Crisp White LED Color Recipe AccuRender



DSM2 XX Supply module



DDMC802 8 x 2A Multipurpose Modular Controller



DGBM200 2 Channel Signal dimmer driver module

# Versions



DGLM1051 x 5 A Leading edge dimmer module



DGLM402 4 x 2 A Leading edge dimmer module



DGRM204 2 x 4 A Relay control module



DGTM402 4 x 2 A Trailing edge dimmer module



DGLM202 2 x 2 A Leading edge dimmer module



DGTM1041 x 4 A Trailing edge dimmer module



DGTM202 2 x 2 A Trailing edge dimmer module



# Dimensional drawing











. .



753 mm (29 65 in)



. .







. .





# Dimensional drawing

- -



- -



- -



### **Product details**



DMC2 Multipurpose Modular Controller - Front



DMC2 Multipurpose Modular Controller - exploded view



DMC2 Multipurpose Modular Controller - open



DMC4-CE Multipurpose Modular Controller - exploded view

# **Product details**



DMC4-CE Multipurpose Modular Controller - front



DMC4 Complete BottomOpen Front



DMC4 DSM4 DMR316 DMD316 DMR610 DMP603 BottomClose



DMC4 DSM4 DMR316 DMD316 DMR610 DMP603 BottomOpen



DMC4 DSM4 DMR316 DMD316 DMR610 DMP603



DMC4 DSM4 DMR316 DMD316 DMR610 DMP603 Front



DMC4 DSM4 DMR316 DMD316 DMR610 Front



DMC4 DSM4 DMR316 DMD316

# **Product details**







DMC4 DSM4 DMR316 Front



DMC4 DSM4 Front



DMC4 Empty BottomOpen



DMC4 UL BS