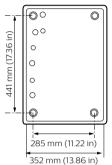

# Dimensional drawing

. .

753 mm (29 65 in)

. .

. .

# Dimensional drawing

- -

- -

- -