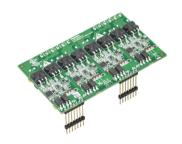

# **Product details**

DDMC802 front detail

DGBM200 2 Channel Signal dimmer driver module

DGLM402 4 x 2 A Leading edge dimmer module

DGTM402 4 x 2 A Trailing edge dimmer module

DGTM1041 x 4 A Trailing edge dimmer module