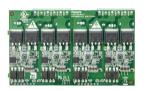

# Versions

DGLM1051 x 5 A Leading edge dimmer module

DGLM402 4 x 2 A Leading edge dimmer module

DGRM204 2 x 4 A Relay control module

DGTM402 4 x 2 A Trailing edge dimmer module

DGLM202 2 x 2 A Leading edge dimmer module

# **Product details**

DDMC802 front detail

DGBM200 2 Channel Signal dimmer driver module

DGLM402 4 x 2 A Leading edge dimmer module

DGTM402 4 x 2 A Trailing edge dimmer module

DGTM1041 x 4 A Trailing edge dimmer module