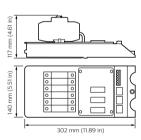

# Dimensional drawing

. .

753 mm (29 65 in)

. .

. .

# Dimensional drawing

- -

- -

- -