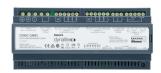

# **Product details**

DDMC802 front detail

DGBM200 2 Channel Signal dimmer driver module

DGLM402 4 x 2 A Leading edge dimmer module

DGTM402 4 x 2 A Trailing edge dimmer module

DGTM1041 x 4 A Trailing edge dimmer module