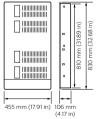

lity, Office and Industry
- · Public spaces, Stadiums and multi-purpose Event Centers
- Residential

# Versions



Track Diffusion Filter



RC170B LED38S SCCT PSU W30L120 AU



LEDspot GU10 36D 220-240V



C2RDL Calculite 2" Round
Downlight



Crisp White LED Color Recipe AccuRender



DSM2 XX Supply module



DDMC802 8 x 2A Multipurpose Modular Controller



DGBM200 2 Channel Signal dimmer driver module

# Versions



DGLM1051 x 5 A Leading edge dimmer module



DGLM402 4 x 2 A Leading edge dimmer module



DGRM204 2 x 4 A Relay control module



DGTM402 4 x 2 A Trailing edge dimmer module



DGLM202 2 x 2 A Leading edge dimmer module



DGTM1041 x 4 A Trailing edge dimmer module



DGTM202 2 x 2 A Trailing edge dimmer module



# Dimensional drawing











. .



753 mm (29 65 in)



. .







. .





# Dimensional drawing

- -



- -



- -



### **Product details**



DMC2 Multipurpose Modular Controller - Front



DMC2 Multipurpose Modular Controller - exploded view



DMC2 Multipurpose Modular Controller - open



DMC4-CE Multipurpose Modular Controller - exploded view

# **Product details**



DMC4-CE Multipurpose Modular Controller - front



DMC4 Complete BottomOpen Front



DMC4 DSM4 DMR316 DMD316 DMR610 DMP603 BottomClose



DMC4 DSM4 DMR316 DMD316 DMR610 DMP603 BottomOpen



DMC4 DSM4 DMR316 DMD316 DMR610 DMP603



DMC4 DSM4 DMR316 DMD316 DMR610 DMP603 Front



DMC4 DSM4 DMR316 DMD316 DMR610 Front



DMC4 DSM4 DMR316 DMD316

# **Product details**







DMC4 DSM4 DMR316 Front



DMC4 DSM4 Front



DMC4 Empty BottomOpen



DMC4 UL BS



DMC4 UL Empty



*