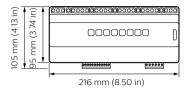

# Dimensional drawing

. .

753 mm (29 65 in)

. .

. .

# Dimensional drawing

- -

- -

- -