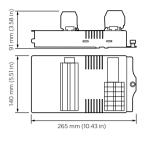

ums and multi-purpose Event Centers
- Residential

# Versions



Track Diffusion Filter



RC170B LED38S SCCT PSU W30L120 AU



LEDspot GU10 36D 220-240V



C2RDL Calculite 2" Round
Downlight



Crisp White LED Color Recipe AccuRender



DSM2 XX Supply module



DDMC802 8 x 2A Multipurpose Modular Controller



DGBM200 2 Channel Signal dimmer driver module

# Versions



DGLM1051 x 5 A Leading edge dimmer module



DGLM402 4 x 2 A Leading edge dimmer module



DGRM204 2 x 4 A Relay control module



DGTM402 4 x 2 A Trailing edge dimmer module



DGLM202 2 x 2 A Leading edge dimmer module



DGTM1041 x 4 A Trailing edge dimmer module



DGTM202 2 x 2 A Trailing edge dimmer module



# Dimensional drawing











. .



753 mm (29 65 in)



. .







. .





# Dimensional drawing

- -



- -



- -



### **Product details**



DMC2 Multipurpose Modular Controller - Front



DMC2 Multipurpose Modular Controller - exploded view



DMC2 Multipurpose Modular Controller - open



DMC4-CE Multipurpose Modular Controller - exploded view

# **Product details**



DMC4-CE Multipurpose Modular Controller - front



DMC4 Complete BottomOpen Front



DMC4 DSM4 DMR316 DMD316 DMR610 DMP603 BottomClose



DMC4 DSM4 DMR316 DMD316 DMR610 DMP603 BottomOpen



DMC4 DSM4 DMR316 DMD316 DMR610 DMP603



DMC4 DSM4 DMR316 DMD316 DMR610 DMP603 Front



DMC4 DSM4 DMR316 DMD316 DMR610 Front



DMC4 DSM4 DMR316 DMD316

# **Product details**







DMC4 DSM4 DMR316 Front



DMC4 DSM4 Front



DMC4 Empty BottomOpen



DMC4 UL BS



DMC4 UL Empty



**DMC4 UL Empty Front** 



DMD316 FR UL Front

# *