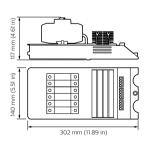

# Dimensional drawing

. .

753 mm (29 65 in)

. .

. .

# Dimensional drawing

- -

- -

- -