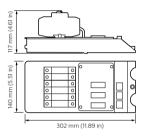

purpose Event Centers
- Residential

# Versions



Track Diffusion Filter



RC170B LED38S SCCT PSU W30L120 AU



LEDspot GU10 36D 220-240V



C2RDL Calculite 2" Round
Downlight



Crisp White LED Color Recipe AccuRender



DSM2 XX Supply module



DDMC802 8 x 2A Multipurpose Modular Controller



DGBM200 2 Channel Signal dimmer driver module

# Versions



DGLM1051 x 5 A Leading edge dimmer module



DGLM402 4 x 2 A Leading edge dimmer module



DGRM204 2 x 4 A Relay control module



DGTM402 4 x 2 A Trailing edge dimmer module



DGLM202 2 x 2 A Leading edge dimmer module



DGTM1041 x 4 A Trailing edge dimmer module



DGTM202 2 x 2 A Trailing edge dimmer module



# Dimensional drawing











. .



753 mm (29 65 in)



. .







. .





# Dimensional drawing

- -



- -



- -



### **Product details**



DMC2 Multipurpose Modular Controller - Front



DMC2 Multipurpose Modular Controller - exploded view



DMC2 Multipurpose Modular Controller - open



DMC4-CE Multipurpose Modular Controller - exploded view

# **Product details**



DMC4-CE Multipurpose Modular Controller - front



DMC4 Complete BottomOpen Front



DMC4 DSM4 DMR316 DMD316 DMR610 DMP603 BottomClose



DMC4 DSM4 DMR316 DMD316 DMR610 DMP603 BottomOpen



DMC4 DSM4 DMR316 DMD316 DMR610 DMP603



DMC4 DSM4 DMR316 DMD316 DMR610 DMP603 Front



DMC4 DSM4 DMR316 DMD316 DMR610 Front



DMC4 DSM4 DMR316 DMD316

# **Product details**







DMC4 DSM4 DMR316 Front



DMC4 DSM4 Front



DMC4 Empty BottomOpen



DMC4 UL BS



DMC4 UL Empty



**DMC4 UL Empty Front** 



DMD316 FR UL Front

# **Product detai