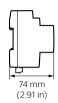

# Dimensional drawing

. .

753 mm (29 65 in)

. .

. .

# Dimensional drawing

- -

- -

- -