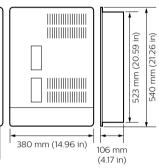

# Dimensional drawing

. .

753 mm (29 65 in)

. .

. .

# Dimensional drawing

- -

- -

- -