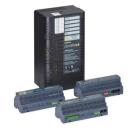

# **Dynalite Multipurpose Controllers**

Within any project, many different lighting load types may be required to achieve a desired result. Each of these load types may require a different style of control. The Dynalite range of multipurpose controllers allows customization of output types via different output module units. When using DIN-rail multipurpose controllers, a specific type of control can be chosen for each circuit: relay, leading-edge dimmer, trailing-edge dimmer, driver control, controller with out-of-the-box functionality, fan control, and blind/screen control. In any combination, multiple load types can be controlled from a single device. This simplifies installation and prevents wasted capacity of circuits that are not required.

# Versions

Track Diffusion Filter

RC170B LED38S SCCT PSU W30L120 AU

LEDspot GU10 36D 220-240V

C2RDL Calculite 2" Round
Downlight

Crisp White LED Color Recipe AccuRender

DSM2 XX Supply module

DDMC802 8 x 2A Multipurpose Modular Controller