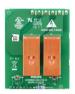

# Versions

DGLM1051 x 5 A Leading edge dimmer module

DGLM402 4 x 2 A Leading edge dimmer module

DGRM204 2 x 4 A Relay control module

DGTM402 4 x 2 A Trailing edge dimmer module

DGLM202 2 x 2 A Leading edge dimmer module

DGTM1041 x 4 A Trailing edge dimmer module

DGTM202 2 x 2 A Trailing edge dimmer module

### **Product details**

DGTM202 2 x 2 A Trailing edge dimmer module

© 2023 Signify Holding All rights reserved. Signify does not give any representation or warranty as to the accuracy or completeness of the information included herein and shall not be liable for any action in reliance thereon. The information presented in this document is not intended as any commercial offer and does not form part of any quotation or contract, unless otherwise agreed by Signify. All trademarks are owned by Signify Holding or their respective owners.