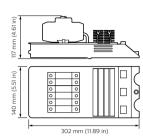

multi-purpose Event Centers
- Residential

# Versions



Track Diffusion Filter



RC170B LED38S SCCT PSU W30L120 AU



LEDspot GU10 36D 220-240V



C2RDL Calculite 2" Round
Downlight



Crisp White LED Color Recipe AccuRender



DSM2 XX Supply module



DDMC802 8 x 2A Multipurpose Modular Controller



DGBM200 2 Channel Signal dimmer driver module

# Versions



DGLM1051 x 5 A Leading edge dimmer module



DGLM402 4 x 2 A Leading edge dimmer module



DGRM204 2 x 4 A Relay control module



DGTM402 4 x 2 A Trailing edge dimmer module



DGLM202 2 x 2 A Leading edge dimmer module



DGTM1041 x 4 A Trailing edge dimmer module



DGTM202 2 x 2 A Trailing edge dimmer module



# Dimensional drawing











. .



753 mm (29 65 in)



. .







. .





# Dimensional drawing

- -



- -



- -



### **Product details**



DMC2 Multipurpose Modular Controller - Front



DMC2 Multipurpose Modular Controller - exploded view



DMC2 Multipurpose Modular Controller - open



DMC4-CE Multipurpose Modular Controller - exploded view

# **Product details**



DMC4-CE Multipurpose Modular Controller - front



DMC4 Complete BottomOpen Front



DMC4 DSM4 DMR316 DMD316 DMR610 DMP603 BottomClose



DMC4 DSM4 DMR316 DMD316 DMR610 DMP603 BottomOpen



DMC4 DSM4 DMR316 DMD316 DMR610 DMP603



DMC4 DSM4 DMR316 DMD316 DMR610 DMP603 Front



DMC4 DSM4 DMR316 DMD316 DMR610 Front



DMC4 DSM4 DMR316 DMD316

# **Product details**







DMC4 DSM4 DMR316 Front



DMC4 DSM4 Front



DMC4 Empty BottomOpen



DMC4 UL BS



DMC4 UL Empty



**DMC4 UL Empty Front** 



DMD316 FR UL Front

# **Produc