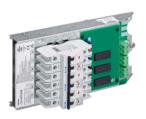

# **Product details**

DDMC802 front detail

DGBM200 2 Channel Signal dimmer driver module

DGLM402 4 x 2 A Leading edge dimmer module

DGTM402 4 x 2 A Trailing edge dimmer module

DGTM1041 x 4 A Trailing edge dimmer module

### **Product details**

DGTM202 2 x 2 A Trailing edge dimmer module

© 2023 Signify Holding All rights reserved. Signify does not give any representation or warranty as to the accuracy or completeness of the information included herein and shall not be liable for any action in reliance thereon. The information presented in this document is not intended as any commercial offer and does not form part of any quotation or contract, unless otherwise agreed by Signify. All trademarks are owned by Signify Holding or their respective owners.