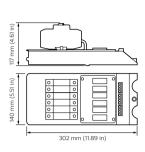

ffice and Industry
- · Public spaces, Stadiums and multi-purpose Event Centers
- Residential

# Versions



Track Diffusion Filter



RC170B LED38S SCCT PSU W30L120 AU



LEDspot GU10 36D 220-240V



C2RDL Calculite 2" Round
Downlight



Crisp White LED Color Recipe AccuRender



DSM2 XX Supply module



DDMC802 8 x 2A Multipurpose Modular Controller



DGBM200 2 Channel Signal dimmer driver module

# Versions



DGLM1051 x 5 A Leading edge dimmer module



DGLM402 4 x 2 A Leading edge dimmer module



DGRM204 2 x 4 A Relay control module



DGTM402 4 x 2 A Trailing edge dimmer module



DGLM202 2 x 2 A Leading edge dimmer module



DGTM1041 x 4 A Trailing edge dimmer module



DGTM202 2 x 2 A Trailing edge dimmer module



# Dimensional drawing











. .



753 mm (29 65 in)



. .







. .





# Dimensional drawing

- -



- -



- -



### **Product details**



DMC2 Multipurpose Modular Controller - Front



DMC2 Multipurpose Modular Controller - exploded view



DMC2 Multipurpose Modular Controller - open



DMC4-CE Multipurpose Modular Controller - exploded view

# **Product details**



DMC4-CE Multipurpose Modular Controller - front



DMC4 Complete BottomOpen Front



DMC4 DSM4 DMR316 DMD316 DMR610 DMP603 BottomClose



DMC4 DSM4 DMR316 DMD316 DMR610 DMP603 BottomOpen



DMC4 DSM4 DMR316 DMD316 DMR610 DMP603



DMC4 DSM4 DMR316 DMD316 DMR610 DMP603 Front



DMC4 DSM4 DMR316 DMD316 DMR610 Front



DMC4 DSM4 DMR316 DMD316

# **Product details**







DMC4 DSM4 DMR316 Front



DMC4 DSM4 Front



DMC4 Empty BottomOpen



DMC4 UL BS



DMC4 UL Empty



**DMC4 U