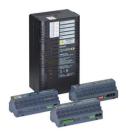

# **Dynalite Multipurpose Controllers**

Within any project, many different lighting load types may be required to achieve a desired result. Each of these load types may require a different style of control. The Philips Dynalite range of multipurpose controllers allows customization of output types via different output module units. When using DIN-rail multipurpose controllers, a specific type of control can be chosen for each circuit: relay, leading-edge dimmer, trailing-edge dimmer, ballast control, controller with out-of-the-box functionality, fan control, and blind/screen control. In any combination, multiple load types can be controlled from a single device. This simplifies installation and prevents wasted capacity of circuits that are not required.

#### **Product details**

DMC2 Multipurpose Modular Controller - Front

DMC2 Multipurpose Modular Controller - exploded view

DMC2 Multipurpose Modular Controller - open

DMC4-CE Multipurpose Modular Controller - exploded view

DMC4-CE Multipurpose Modular Controller - front

DMC4 Complete BottomOpen Front

DMC4 DSM4 DMR316 DMD316 DMR610 DMP603 BottomClose

DMC4 DSM4 DMR316 DMD316 DMR610 DMP603 BottomOpen