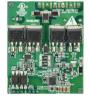

#### Versions

DDMC802 8 x 2A Multipurpose Modular Controller

DGBM200 2 Channel Signal dimmer driver module

DGRM204 2 x 4 A Relay control module

DGTM402 4 x 2 A Trailing edge dimmer module

DGLM202 2 x 2 A Leading edge dimmer module

### **Product details**

DDMC802 front detail

DGBM200 2 Channel Signal dimmer driver module

DGRM204 2 x 4 A Relay control module

DGTM402 4 x 2 A Trailing edge dimmer module

DGLM202 2 x 2 A Leading edge dimmer module