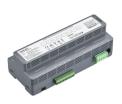

#### Versions

DDMC802 8 x 2A Multipurpose Modular Controller

DGBM200 2 Channel Signal dimmer driver module

DGRM204 2 x 4 A Relay control module

DGTM402 4 x 2 A Trailing edge dimmer module

DGLM202 2 x 2 A Leading edge dimmer module

### **Product details**

DDMC802 front detail

DGBM200 2 Channel Signal dimmer driver module

DGRM204 2 x 4 A Relay control module

DGTM402 4 x 2 A Trailing edge dimmer module

DGLM202 2 x 2 A Leading edge dimmer module