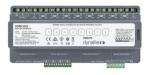

#### Versions

DDMC802 8 x 2A Multipurpose Modular Controller

DGBM200 2 Channel Signal dimmer driver module

DGRM204 2 x 4 A Relay control module

DGTM402 4 x 2 A Trailing edge dimmer module

DGLM202 2 x 2 A Leading edge dimmer module

DGTM104 1 x 4 A Trailing edge dimmer module

DGTM202 2 x 2 A Trailing edge dimmer module