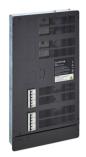

#### Versions

DDMC802 8 x 2A Multipurpose Modular Controller

DGBM200 2 Channel Signal dimmer driver module

DGRM204 2 x 4 A Relay control module

DGTM402 4 x 2 A Trailing edge dimmer module

DGLM202 2 x 2 A Leading edge dimmer module

### **Product details**

DDMC802 front detail

DGBM200 2 Channel Signal dimmer driver module

DGRM204 2 x 4 A Relay control module

DGTM402 4 x 2 A Trailing edge dimmer module

DGLM202 2 x 2 A Leading edge dimmer module