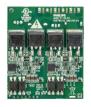

#### Versions

DDMC802 8 x 2A Multipurpose Modular Controller

DGBM200 2 Channel Signal dimmer driver module

DGRM204 2 x 4 A Relay control module

DGTM402 4 x 2 A Trailing edge dimmer module

DGLM202 2 x 2 A Leading edge dimmer module

### **Product details**

DDMC802 front detail

DGBM200 2 Channel Signal dimmer driver module

DGRM204 2 x 4 A Relay control module

DGTM402 4 x 2 A Trailing edge dimmer module

DGLM202 2 x 2 A Leading edge dimmer module