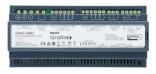

#### Versions

DDMC802 8 x 2A Multipurpose Modular Controller

DGBM200 2 Channel Signal dimmer driver module

DGRM204 2 x 4 A Relay control module

DGTM402 4 x 2 A Trailing edge dimmer module

DGLM202 2 x 2 A Leading edge dimmer module

### **Product details**

DDMC802 front detail

DGBM200 2 Channel Signal dimmer driver module

DGRM204 2 x 4 A Relay control module

DGTM402 4 x 2 A Trailing edge dimmer module

DGLM202 2 x 2 A Leading edge dimmer module