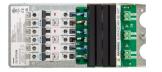

#### Versions

DDMC802 8 x 2A Multipurpose Modular Controller

DGBM200 2 Channel Signal dimmer driver module

DGRM204 2 x 4 A Relay control module

DGTM402 4 x 2 A Trailing edge dimmer module

DGLM202 2 x 2 A Leading edge dimmer module

### **Product details**

DDMC802 front detail

DGBM200 2 Channel Signal dimmer driver module

DGRM204 2 x 4 A Relay control module

DGTM402 4 x 2 A Trailing edge dimmer module

DGLM202 2 x 2 A Leading edge dimmer module