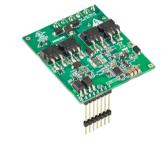

### **Product details**

DDMC802 front detail

DGBM200 2 Channel Signal dimmer driver module

DGRM204 2 x 4 A Relay control module

DGTM402 4 x 2 A Trailing edge dimmer module

DGLM202 2 x 2 A Leading edge dimmer module

DGTM1041 x 4 A Trailing edge dimmer module

DGTM202 2 x 2 A Trailing edge dimmer module

© 2024 Signify Holding All rights reserved. Signify does not give any representation or warranty as to the accuracy or completeness of the information included herein and shall not be liable for any action in reliance thereon. The information presented in this document is not intended as any commercial offer and does not form part of any quotation or contract, unless otherwise agreed by Signify. All trademarks are owned by Signify Holding or their respective owners.