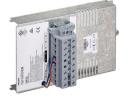

#### **Product details**

DCM-DYNET Communications module

DMC4 UL Empty Front

DSM4 XX Front

DMP310\_GL\_UL Front

DMD316\_UL Front

DDMC802 front detail

DGBM200 2 Channel Signal dimmer driver module