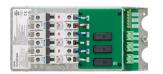

#### **Product details**

DCM-DYNET Communications module

DMC4 UL Empty Front

DSM4 XX Front

DMP310\_GL\_UL Front

DMD316\_UL Front

DDMC802 front detail

DGBM200 2 Channel Signal dimmer driver module

#### **Product details**

DGLM1051 x 5 A Leading edge dimmer module

DGRM204 2 x 4 A Relay control module

DGTM402 4 x 2 A Trailing edge dimmer module

DGLM402 4 x 2 A Leading edge

dimmer module

DGTM202 2 x 2 A Trailing edge dimmer module