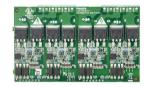

#### **Product details**

DGLM1051 x 5 A Leading edge dimmer module

DGRM204 2 x 4 A Relay control module

DGTM402 4 x 2 A Trailing edge dimmer module

DGLM402 4 x 2 A Leading edge

dimmer module

DGTM202 2 x 2 A Trailing edge dimmer module