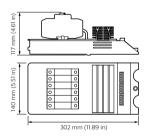

g logic from simple network messages
- · Preset scenarios are stored within each relay device

#### Application

· Depends on the lighting system in which the controls are used

#### Versions



3D Printed Decorative Cylinders Pendants PD Series

C2RDL Calculite 2" Round

Downlight



Track Diffusion Filter

DCM DYNET Communications

7B12 AMB 827 22 E12DIM 120V

Module





DSM4 XX



DSM2 XX Supply module



DDMC802 8 x 2A Multipurpose

Modular Controller



Versions





DGBM200 2 Channel Signal



DGLM1051x5A Leading edge dimmer module



DGLM402 4 x 2 A Leading edge dimmer module



DGRM204 2 x 4 A Relay control module



DGTM402 4 x 2 A Trailing edge dimmer module



DGTM202 2 x 2 A Trailing edge dimmer module

#### Dimensional drawing









#### Dimensional drawing



- -



- -



#### **Product details**



DMC2 Multipurpose Modular Controller - Front



DMC2 Multipurpose Modular Controller - exploded view







#### **Product details**



DMC2 Multipurpose Modular Controller - open



DMC4-CE Multipurpose Modular Controller - exploded view



DMC4-CE Multipurpose Modular Controller - front



DMC4 Complete BottomOpen Front



DMC4 DSM4 DMR316 DMD316 DMR610 DMP603 BottomClose



DMC4 DSM4 DMR316 DMD316 DMR610 DMP603 BottomOpen



DMC4 DSM4 DMR316 DMD316 DMR610 DMP603



DMC4 DSM4 DMR316 DMD316 DMR610 DMP603 Front

#### **Product details**



DMC4 DSM4 DMR316 DMD316 DMR610 Front



DMC4 DSM4 DMR316



DMC4 DSM4 Front



DMC4 DSM4 DMR316 Front

DMC4 DSM4 DMR316 DMD316

DMC4 Empty BottomOpen





DMC4 UL Empty





DMC4 UL BS

Product family leaflet, 2024, August 3