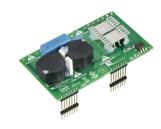

an industry-standard RS485 port to communicate with other devices on the DyNet network, as well as with 3rd-party devices like HVAC, network devices, user interfaces
- Available in both DIN-rail and wall-box configurations
- Devices can store over 170 presets, allowing recall of complex switching logic from simple network messages
- · Preset scenarios are stored within each relay device

#### Application

· Depends on the lighting system in which the controls are used

#### Versions



3D Printed Decorative Cylinders Pendants PD Series

C2RDL Calculite 2" Round

Downlight



Track Diffusion Filter

DCM DYNET Communications

7B12 AMB 827 22 E12DIM 120V

Module





DSM4 XX



DSM2 XX Supply module



DDMC802 8 x 2A Multipurpose

Modular Controller



Versions





DGBM200 2 Channel Signal



DGLM1051x5A Leading edge dimmer module



DGLM402 4 x 2 A Leading edge dimmer module



DGRM204 2 x 4 A Relay control module



DGTM402 4 x 2 A Trailing edge dimmer module



DGTM202 2 x 2 A Trailing edge dimmer module

#### Dimensional drawing









#### Dimensional drawing



- -



- -



#### **Product details**



DMC2 Multipurpose Modular Controller - Front



DMC2 Multipurpose Modular Controller - exploded view







#### **Product details**



DMC2 Multipurpose Modular Controller - open



DMC4-CE Multipurpose Modular Controller - exploded view



DMC4-CE Multipurpose Modular Controller - front



DMC4 Complete BottomOpen Front



DMC4 DSM4 DMR316 DMD316 DMR610 DMP603 BottomClose



DMC4 DSM4 DMR316 DMD316 DMR610 DMP603 BottomOpen



DMC4 DSM4 DMR316 DMD316 DMR610 DMP603



D