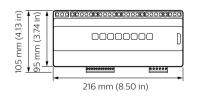

0 presets, allowing recall of complex switching logic from simple network messages
- · Preset scenarios are stored within each relay device

#### Application

· Depends on the lighting system in which the controls are used

#### Versions



3D Printed Decorative Cylinders Pendants PD Series

C2RDL Calculite 2" Round

Downlight



Track Diffusion Filter

DCM DYNET Communications

7B12 AMB 827 22 E12DIM 120V

Module





DSM4 XX



DSM2 XX Supply module



DDMC802 8 x 2A Multipurpose

Modular Controller



Versions





DGBM200 2 Channel Signal



DGLM1051x5A Leading edge dimmer module



DGLM402 4 x 2 A Leading edge dimmer module



DGRM204 2 x 4 A Relay control module



DGTM402 4 x 2 A Trailing edge dimmer module



DGTM202 2 x 2 A Trailing edge dimmer module

#### Dimensional drawing









#### Dimensional drawing



- -



- -



#### **Product details**



DMC2 Multipurpose Modular Controller - Front



DMC2 Multipurpose Modular Controller - exploded view







#### **Product details**



DMC2 Multipurpose Modular Controller - open



DMC4-CE Multipurpose Modular Controller - exploded view



DMC4-CE Multipurpose Modular Controller - front



DMC4 Complete BottomOpen Front



DMC4 DSM4 DMR316 DMD316 DMR610 DMP603 BottomClose



DMC4 DSM4 DMR316 DMD316 DMR610 DMP603 BottomOpen



DMC4 DSM4 DMR316 DMD316 DMR610 DMP603



DMC4 DSM4 DMR316 DMD316 DMR610 DMP603 Front

#### **Product details**



DMC4 DSM4 DMR316 DMD316 DMR610 Front



DMC4 DSM4 DMR316



DMC4 DSM4 Front



DMC4 DSM4 DMR316 Front

DMC4 DSM4 DMR316 DMD316

DMC4 Empty BottomOpen





DMC4 UL Empty





DMC4