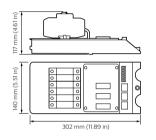

witching logic from simple network messages
- · Preset scenarios are stored within each relay device

#### Application

· Depends on the lighting system in which the controls are used

#### Versions



3D Printed Decorative Cylinders Pendants PD Series

C2RDL Calculite 2" Round

Downlight



Track Diffusion Filter

DCM DYNET Communications

7B12 AMB 827 22 E12DIM 120V

Module





DSM4 XX



DSM2 XX Supply module



DDMC802 8 x 2A Multipurpose

Modular Controller



Versions





DGBM200 2 Channel Signal



DGLM1051x5A Leading edge dimmer module



DGLM402 4 x 2 A Leading edge dimmer module



DGRM204 2 x 4 A Relay control module



DGTM402 4 x 2 A Trailing edge dimmer module



DGTM202 2 x 2 A Trailing edge dimmer module

#### Dimensional drawing









#### Dimensional drawing



- -



- -



#### **Product details**



DMC2 Multipurpose Modular Controller - Front



DMC2 Multipurpose Modular Controller - exploded view







#### **Product details**



DMC2 Multipurpose Modular Controller - open



DMC4-CE Multipurpose Modular Controller - exploded view



DMC4-CE Multipurpose Modular Controller - front



DMC4 Complete BottomOpen Front



DMC4 DSM4 DMR316 DMD316 DMR610 DMP603 BottomClose



DMC4 DSM4 DMR316 DMD316 DMR610 DMP603 BottomOpen



DMC4 DSM4 DMR316 DMD316 DMR610 DMP603



DMC4 DSM4 DMR316 DMD316 DMR610 DMP603 Front

#### **Product details**



DMC4 DSM4 DMR316 DMD316 DMR610 Front



DMC4 DSM4 DMR316



DMC4 DSM4 Front



DMC4 DSM4 DMR316 Front

DMC4 DSM4 DMR316 DMD316

DMC4 Empty BottomOpen





DMC4 UL Empty





DMC4 UL BS

Product family leaflet, 2024, A