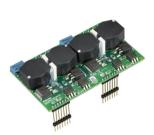

#### **Product details**

DGLM1051 x 5 A Leading edge dimmer module

DGRM204 2 x 4 A Relay control module

DGTM402 4 x 2 A Trailing edge dimmer module

DGLM402 4 x 2 A Leading edge

dimmer module

DGTM202 2 x 2 A Trailing edge dimmer module