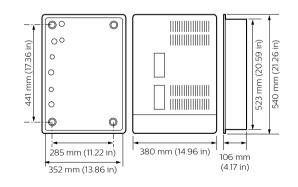

esets, allowing recall of complex switching logic from simple network messages
- · Preset scenarios are stored within each relay device

#### Application

· Depends on the lighting system in which the controls are used

#### Versions



3D Printed Decorative Cylinders Pendants PD Series

C2RDL Calculite 2" Round

Downlight



Track Diffusion Filter

DCM DYNET Communications

7B12 AMB 827 22 E12DIM 120V

Module





DSM4 XX



DSM2 XX Supply module



DDMC802 8 x 2A Multipurpose

Modular Controller



Versions





DGBM200 2 Channel Signal



DGLM1051x5A Leading edge dimmer module



DGLM402 4 x 2 A Leading edge dimmer module



DGRM204 2 x 4 A Relay control module



DGTM402 4 x 2 A Trailing edge dimmer module



DGTM202 2 x 2 A Trailing edge dimmer module

#### Dimensional drawing









#### Dimensional drawing



- -



- -



#### **Product details**



DMC2 Multipurpose Modular Controller - Front



DMC2 Multipurpose Modular Controller - exploded view







#### **Product details**



DMC2 Multipurpose Modular Controller - open



DMC4-CE Multipurpose Modular Controller - exploded view



DMC4-CE Multipurpose Modular Controller - front



DMC4 Complete BottomOpen Front



DMC4 DSM4 DMR316 DMD316 DMR610 DMP603 BottomClose



DMC4 DSM4 DMR316 DMD316 DMR610 DMP603 BottomOpen



DMC4 DSM4 DMR316 DMD316 DMR610 DMP603



DMC4 DSM4 DMR316 DMD316 DMR610 DMP603 Front

#### **Product details**



DMC4 DSM4 DMR316 DMD316 DMR610 Front



DMC4 DSM4 DMR316



DMC4 DSM4 Front



DMC4 DSM4 DMR316 Front

DMC4 DSM4 DMR316 DMD316

DMC4 Empty BottomOpen





DMC4 UL Empty





DMC4 UL