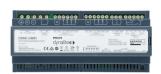

#### **Product details**

DCM-DYNET Communications module

DMC4 UL Empty Front

DSM4 XX Front

DMP310\_GL\_UL Front

DMD316\_UL Front

DDMC802 front detail

DGBM200 2 Channel Signal dimmer driver module