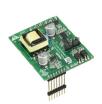

#### **Product details**

DCM-DYNET Communications module

DMC4 UL Empty Front

DSM4 XX Front

DMP310\_GL\_UL Front

DMD316\_UL Front

DDMC802 front detail

DGBM200 2 Channel Signal dimmer driver module