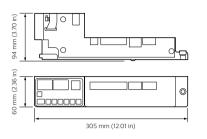

mplex switching logic from simple network messages
- · Preset scenarios are stored within each relay device

#### Application

· Depends on the lighting system in which the controls are used

#### Versions



3D Printed Decorative Cylinders Pendants PD Series

C2RDL Calculite 2" Round

Downlight



Track Diffusion Filter

DCM DYNET Communications

7B12 AMB 827 22 E12DIM 120V

Module





DSM4 XX



DSM2 XX Supply module



DDMC802 8 x 2A Multipurpose

Modular Controller



Versions





DGBM200 2 Channel Signal



DGLM1051x5A Leading edge dimmer module



DGLM402 4 x 2 A Leading edge dimmer module



DGRM204 2 x 4 A Relay control module



DGTM402 4 x 2 A Trailing edge dimmer module



DGTM202 2 x 2 A Trailing edge dimmer module

#### Dimensional drawing









#### Dimensional drawing



- -



- -



#### **Product details**



DMC2 Multipurpose Modular Controller - Front



DMC2 Multipurpose Modular Controller - exploded view







#### **Product details**



DMC2 Multipurpose Modular Controller - open



DMC4-CE Multipurpose Modular Controller - exploded view



DMC4-CE Multipurpose Modular Controller - front



DMC4 Complete BottomOpen Front



DMC4 DSM4 DMR316 DMD316 DMR610 DMP603 BottomClose



DMC4 DSM4 DMR316 DMD316 DMR610 DMP603 BottomOpen



DMC4 DSM4 DMR316 DMD316 DMR610 DMP603



DMC4 DSM4 DMR316 DMD316 DMR610 DMP603 Front

#### **Product details**



DMC4 DSM4 DMR316 DMD316 DMR610 Front



DMC4 DSM4 DMR316



DMC4 DSM4 Front



DMC4 DSM4 DMR316 Front

DMC4 DSM4 DMR316 DMD316

DMC4 Empty BottomOpen





DMC4 UL Empty





DMC4 UL BS

Product family leaflet,