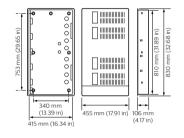

ting system in which the controls are used

#### Versions



3D Printed Decorative Cylinders Pendants PD Series

C2RDL Calculite 2" Round

Downlight



Track Diffusion Filter

DCM DYNET Communications

7B12 AMB 827 22 E12DIM 120V

Module





DSM4 XX



DSM2 XX Supply module



DDMC802 8 x 2A Multipurpose

Modular Controller



Versions





DGBM200 2 Channel Signal



DGLM1051x5A Leading edge dimmer module



DGLM402 4 x 2 A Leading edge dimmer module



DGRM204 2 x 4 A Relay control module



DGTM402 4 x 2 A Trailing edge dimmer module



DGTM202 2 x 2 A Trailing edge dimmer module

#### Dimensional drawing









#### Dimensional drawing



- -



- -



#### **Product details**



DMC2 Multipurpose Modular Controller - Front



DMC2 Multipurpose Modular Controller - exploded view







#### **Product details**



DMC2 Multipurpose Modular Controller - open



DMC4-CE Multipurpose Modular Controller - exploded view



DMC4-CE Multipurpose Modular Controller - front



DMC4 Complete BottomOpen Front



DMC4 DSM4 DMR316 DMD316 DMR610 DMP603 BottomClose



DMC4 DSM4 DMR316 DMD316 DMR610 DMP603 BottomOpen



DMC4 DSM4 DMR316 DMD316 DMR610 DMP603



DMC4 DSM4 DMR316 DMD316 DMR610 DMP603 Front

#### **Product details**



DMC4 DSM4 DMR316 DMD316 DMR610 Front



DMC4 DSM4 DMR316



DMC4 DSM4 Front



DMC4 DSM4 DMR316 Front

DMC4 DSM4 DMR316 DMD316

DMC4 Empty BottomOpen





DMC4 UL Empty





DMC4 UL BS

Product family leaflet, 2024, August 30

#### **Product details**





DCM-DYNET Communications module

DMC4 UL Empty Front

DSM4 XX Front



DMP310\_GL\_UL Front



DMD316