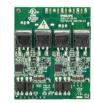

#### **Product details**

DCM-DYNET Communications module

DMC4 UL Empty Front

DSM4 XX Front

DMP310\_GL\_UL Front

DMD316\_UL Front

DDMC802 front detail

DGBM200 2 Channel Signal dimmer driver module

#### **Product details**

DGLM1051 x 5 A Leading edge dimmer module

DGRM204 2 x 4 A Relay control module

DGTM402 4 x 2 A Trailing edge dimmer module

DGLM402 4 x 2 A Leading edge

dimmer module

DGTM202 2 x 2 A Trailing edge dimmer module