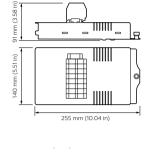

ghting system in which the controls are used

#### Versions



3D Printed Decorative Cylinders Pendants PD Series

C2RDL Calculite 2" Round

Downlight



Track Diffusion Filter

DCM DYNET Communications

7B12 AMB 827 22 E12DIM 120V

Module





DSM4 XX



DSM2 XX Supply module



DDMC802 8 x 2A Multipurpose

Modular Controller



Versions





DGBM200 2 Channel Signal



DGLM1051x5A Leading edge dimmer module



DGLM402 4 x 2 A Leading edge dimmer module



DGRM204 2 x 4 A Relay control module



DGTM402 4 x 2 A Trailing edge dimmer module



DGTM202 2 x 2 A Trailing edge dimmer module

#### Dimensional drawing









#### Dimensional drawing



- -



- -



#### **Product details**



DMC2 Multipurpose Modular Controller - Front



DMC2 Multipurpose Modular Controller - exploded view







#### **Product details**



DMC2 Multipurpose Modular Controller - open



DMC4-CE Multipurpose Modular Controller - exploded view



DMC4-CE Multipurpose Modular Controller - front



DMC4 Complete BottomOpen Front



DMC4 DSM4 DMR316 DMD316 DMR610 DMP603 BottomClose



DMC4 DSM4 DMR316 DMD316 DMR610 DMP603 BottomOpen



DMC4 DSM4 DMR316 DMD316 DMR610 DMP603



DMC4 DSM4 DMR316 DMD316 DMR610 DMP603 Front

#### **Product details**



DMC4 DSM4 DMR316 DMD316 DMR610 Front



DMC4 DSM4 DMR316



DMC4 DSM4 Front



DMC4 DSM4 DMR316 Front

DMC4 DSM4 DMR316 DMD316

DMC4 Empty BottomOpen





DMC4 UL Empty





DMC4 UL BS

Product family leaflet, 2024, August 30

#### **Product details**





DCM-DYNET Communications module

DMC4 UL Empty Front

DSM4 XX Front



DMP310\_GL\_UL Front



DMD3