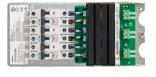

#### **Product details**

DGLM1051 x 5 A Leading edge dimmer module

DGRM204 2 x 4 A Relay control module

DGTM402 4 x 2 A Trailing edge dimmer module

DGLM402 4 x 2 A Leading edge

dimmer module

DGTM202 2 x 2 A Trailing edge dimmer module