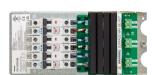

#### Versions

DDMC802 8 x 2A Multipurpose Modular Controller

DGBM200 2 Channel Signal dimmer driver module

DGTM402 4 x 2 A Trailing edge dimmer module

DGLM202 2 x 2 A Leading edge dimmer module

#### **Product details**

DGBM200 2 Channel Signal dimmer driver module

DGTM402 4 x 2 A Trailing edge dimmer module

dimmer module

DGTM202 2 x 2 A Trailing edge dimmer module

© 2023 Signify Holding All rights reserved. Signify does not give any representation or warranty as to the accuracy or completeness of the information included herein and shall not be liable for any action in reliance thereon. The information presented in this document is not intended as any commercial offer and does not form part of any quotation or contract, unless otherwise agreed by Signify. All trademarks are owned by Signify Holding or their respective owners.