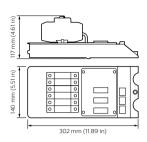

wing recall of complex switching logic from simple network messages
- · Preset scenarios are stored within each relay device

## **Application**

· Depends on the lighting system in which the controls are used

## Versions



Track Diffusion Filter



RC170B LED38S SCCT PSU W30L120 AU



LEDspot GU10 36D 220-240V



C2RDL Calculite 2" Round
Downlight



DCM DYNET Communications
Module



DSM4 XX



7B12 AMB 827 22 E12DIM 120V



DSM2 XX Supply module

#### Versions



DDMC802 8 x 2A Multipurpose Modular Controller



DGBM200 2 Channel Signal dimmer driver module



DGTM402 4 x 2 A Trailing edge dimmer module



DGLM202 2 x 2 A Leading edge dimmer module



## Dimensional drawing









#### Dimensional drawing

- -



- -



. .



. .





- -



- -



. .



## Dimensional drawing





#### **Product details**



DMC2 Multipurpose Modular Controller - Front



DMC2 Multipurpose Modular Controller - exploded view



DMC2 Multipurpose Modular Controller - open



DMC4-CE Multipurpose Modular Controller - exploded view



DMC4-CE Multipurpose Modular Controller - front



DMC4 Complete BottomOpen Front

## **Product details**



DMC4 DSM4 DMR316 DMD316 DMR610 DMP603 BottomClose



DMC4 DSM4 DMR316 DMD316 DMR610 DMP603 BottomOpen



DMC4 DSM4 DMR316 DMD316 DMR610 DMP603



DMC4 DSM4 DMR316 DMD316 DMR610 DMP603 Front



DMC4 DSM4 DMR316 DMD316 DMR610 Front



DMC4 DSM4 DMR316 DMD316



DMC4 DSM4 DMR316



DMC4 DSM4 DMR316 Front

## **Product details**



DMC4 DSM4 Front



DMC4 Empty BottomOpen



DMC4 UL BS



DMC4 UL Empty



DMC4 UL Empty Front



DMD316 FR UL Front

DMR