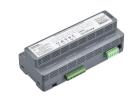

DDMC802 front detail

#### Versions

DDMC802 8 x 2A Multipurpose Modular Controller

DGBM200 2 Channel Signal dimmer driver module

DGTM402 4 x 2 A Trailing edge dimmer module

DGLM202 2 x 2 A Leading edge dimmer module