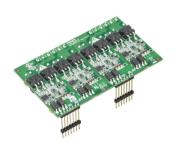

#### **Product details**

DGBM200 2 Channel Signal dimmer driver module

DGTM402 4 x 2 A Trailing edge dimmer module

dimmer module

DGTM202 2 x 2 A Trailing edge dimmer module

© 2023 Signify Holding All rights reserved. Signify does not give any representation or warranty as to the accuracy or completeness of the information included herein and shall not be liable for any action in reliance thereon. The information presented in this document is not intended as any commercial offer and does not form part of any quotation or contract, unless otherwise agreed by Signify. All trademarks are owned by Signify Holding or their respective owners.

#### Versions

DDMC802 8 x 2A Multipurpose Modular Controller

DGBM200 2 Channel Signal dimmer driver module

DGTM402 4 x 2 A Trailing edge dimmer module

DGLM202 2 x 2 A Leading edge dimmer module