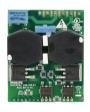

rk, as well as with 3rd-party devices like HVAC, network devices, user interfaces
- · Available in both DIN-rail and wall-box configurations
- Devices can store over 170 presets, allowing recall of complex switching logic from simple network messages
- · Preset scenarios are stored within each relay device

## **Application**

· Depends on the lighting system in which the controls are used

## Versions



Track Diffusion Filter



RC170B LED38S SCCT PSU W30L120 AU



LEDspot GU10 36D 220-240V



C2RDL Calculite 2" Round
Downlight



DCM DYNET Communications
Module



DSM4 XX



7B12 AMB 827 22 E12DIM 120V



DSM2 XX Supply module

#### Versions



DDMC802 8 x 2A Multipurpose Modular Controller



DGBM200 2 Channel Signal dimmer driver module



DGTM402 4 x 2 A Trailing edge dimmer module



DGLM202 2 x 2 A Leading edge dimmer module



## Dimensional drawing









#### Dimensional drawing

- -



- -



. .



. .





- -



- -



. .



## Dimensional drawing





#### **Product details**



DMC2 Multipurpose Modular Controller - Front



DMC2 Multipurpose Modular Controller - exploded view



DMC2 Multipurpose Modular Controller - open



DMC4-CE Multipurpose Modular Controller - exploded view



DMC4-CE Multipurpose Modular Controller - front



DMC4 Complete BottomOpen Front

## **Product details**



DMC4 DSM4 DMR316 DMD316 DMR610 DMP603 BottomClose



DMC4 DSM4 DMR316 DMD316 DMR610 DMP603 BottomOpen



DMC4 DSM4 DMR316 DMD316 DMR610 DMP603



DMC4 DSM4 DMR316 DMD316 DMR610 DMP603 Front



DMC4 DSM4 DMR316 DMD316 DMR610 Front



DMC4 DSM4 DMR316 DMD316



DMC4 DSM