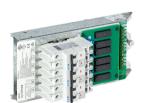

#### Versions

DDMC802 8 x 2A Multipurpose Modular Controller

DGBM200 2 Channel Signal dimmer driver module

DGTM402 4 x 2 A Trailing edge dimmer module

DGLM202 2 x 2 A Leading edge dimmer module

#### **Product details**

DGBM200 2 Channel Signal dimmer driver module

DGTM402 4 x 2 A Trailing edge dimmer module

dimmer module

DGTM202 2 x 2 A Trailing edge dimmer module

© 2023 Signify Holding All rights reserved. Signify does not give any representation or warranty as to the accuracy or completeness of the information included herein and shall not be liable for any action in reliance thereon. The information presented in this document is not intended as any commercial offer and does not form part of any quotation or contract, unless otherwise agreed by Signify. All trademarks are owned by Signify Holding or their respective owners.