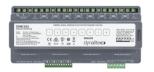

#### Versions

DDMC802 8 x 2A Multipurpose Modular Controller

DGBM200 2 Channel Signal dimmer driver module

DGTM402 4 x 2 A Trailing edge dimmer module

DGLM202 2 x 2 A Leading edge dimmer module