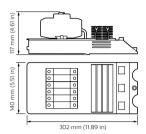

lowing recall of complex switching logic from simple network messages
- · Preset scenarios are stored within each relay device

## **Application**

· Depends on the lighting system in which the controls are used

## Versions



Track Diffusion Filter



RC170B LED38S SCCT PSU W30L120 AU



LEDspot GU10 36D 220-240V



C2RDL Calculite 2" Round
Downlight



DCM DYNET Communications
Module



DSM4 XX



7B12 AMB 827 22 E12DIM 120V



DSM2 XX Supply module

#### Versions



DDMC802 8 x 2A Multipurpose Modular Controller



DGBM200 2 Channel Signal dimmer driver module



DGTM402 4 x 2 A Trailing edge dimmer module



DGLM202 2 x 2 A Leading edge dimmer module



## Dimensional drawing









#### Dimensional drawing

- -



- -



. .



. .





- -



- -



. .



## Dimensional drawing





#### **Product details**



DMC2 Multipurpose Modular Controller - Front



DMC2 Multipurpose Modular Controller - exploded view



DMC2 Multipurpose Modular Controller - open



DMC4-CE Multipurpose Modular Controller - exploded view



DMC4-CE Multipurpose Modular Controller - front



DMC4 Complete BottomOpen Front

## **Product details**



DMC4 DSM4 DMR316 DMD316 DMR610 DMP603 BottomClose



DMC4 DSM4 DMR316 DMD316 DMR610 DMP603 BottomOpen



DMC4 DSM4 DMR316 DMD316 DMR610 DMP603



DMC4 DSM4 DMR316 DMD316 DMR610 DMP603 Front



DMC4 DSM4 DMR316 DMD316 DMR610 Front



DMC4 DSM4 DMR316 DMD316



DMC4 DSM4 DMR316



DMC4 DSM4 DMR316 Front

## **Product details**



DMC4 DSM4 Front



DMC4 Empty BottomOpen



DMC4 UL BS



DMC4 UL Empty



DMC4 UL Empty Front



DMD316 FR UL Front

D