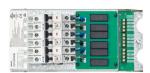

#### Versions

DDMC802 8 x 2A Multipurpose Modular Controller

DGBM200 2 Channel Signal dimmer driver module

DGTM402 4 x 2 A Trailing edge dimmer module

DGLM202 2 x 2 A Leading edge dimmer module

DDMC802 front detail

#### **Product details**

DGBM200 2 Channel Signal dimmer driver module

DGTM402 4 x 2 A Trailing edge dimmer module

dimmer module

DGTM202 2 x 2 A Trailing edge dimmer module

© 2023 Signify Holding All rights reserved. Signify does not give any representation or warranty as to the accuracy or completeness of the information included herein and shall not be liable for any action in reliance thereon. The information presented in this document is not intended as any commercial offer and does not form part of any quotation or contract, unless otherwise agreed by Signify. All trademarks are owned by Signify Holding or their respective owners.