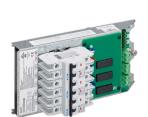

DDMC802 front detail

#### **Product details**

DGBM200 2 Channel Signal dimmer driver module

DGTM402 4 x 2 A Trailing edge dimmer module

dimmer module

DGTM202 2 x 2 A Trailing edge dimmer module

© 2023 Signify Holding All rights reserved. Signify does not give any representation or warranty as to the accuracy or completeness of the information included herein and shall not be liable for any action in reliance thereon. The information presented in this document is not intended as any commercial offer and does not form part of any quotation or contract, unless otherwise agreed by Signify. All trademarks are owned by Signify Holding or their respective owners.