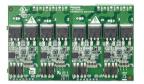

#### **Product details**

DGBM200 2 Channel Signal dimmer driver module

DGTM402 4 x 2 A Trailing edge dimmer module

dimmer module

DGTM202 2 x 2 A Trailing edge dimmer module

© 2023 Signify Holding All rights reserved. Signify does not give any representation or warranty as to the accuracy or completeness of the information included herein and shall not be liable for any action in reliance thereon. The information presented in this document is not intended as any commercial offer and does not form part of any quotation or contract, unless otherwise agreed by Signify. All trademarks are owned by Signify Holding or their respective owners.