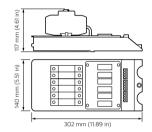

#### Dimensional drawing

Ш

302 mm (11.89 in)

(3.07 in)

nm (5.51 in)

140 r

Product family leaflet, 2023, May 11