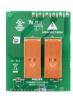

#### DMR316\_UL Front

DSM2\_XX Supply Module Front

DGBM200 2 Channel Signal dimmer driver module

DDMC802 front detail

DGLM1051x5A Leading edge dimmer module

DGLM402 4 x 2 A Leading edge dimmer module

#### **Product details**

DGRM204 2 x 4 A Relay control module

DGLM202 2 x 2 A Leading edge dimmer module

DGTM1041x4A Trailing edge dimmer module

DGTM402 4 x 2 A Trailing edge

dimmer module

DGTM202 2 x 2 A Trailing edge dimmer module