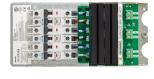

C2RDL Calculite 2" Round Downlight

Module

DSM2 XX Supply module

Versions

DDMC802 8 x 2A Multipurpose Modular Controller

DGBM200 2 Channel Signal dimmer driver module

DGLM1051 x 5 A Leading edge dimmer module

DGLM402 4 x 2 A Leading edge dimmer module

DGRM204 2 x 4 A Relay control module

DGTM402 4 x 2 A Trailing edge dimmer module

DGLM202 2 x 2 A Leading edge dimmer module

DGTM1041 x 4 A Trailing edge dimmer module

#### DMR316\_UL Front

DSM2\_XX Supply Module Front

DGBM200 2 Channel Signal dimmer driver module

DDMC802 front detail

DGLM1051x5A Leading edge dimmer module

DGLM402 4 x 2 A Leading edge dimmer module

#### **Product details**

DGRM204 2 x 4 A Relay control module

DGLM202 2 x 2 A Leading edge dimmer module

DGTM1041x4A Trailing edge dimmer module

DGTM402 4 x 2 A Trailing edge

dimmer module

DGTM202 2 x 2 A Trailing edge dimmer module