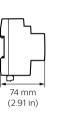

#### Dimensional drawing

Ш

302 mm (11.89 in)

(3.07 in)

nm (5.51 in)

140 r

Product family leaflet, 2023, May 11

#### Dimensional drawing

. .

- -

- -