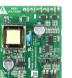

#### **Product details**

DMC2 Multipurpose Modular Controller - Front

DMC2 Multipurpose Modular Controller - exploded view

nm (29.65

330 mm (32.68

M 10 m 10 22 11 m 10 1

265 mm (10.43 in)

Product family leaflet, 2023, May 11