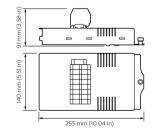

#### **Product details**

DMC2 Multipurpose Modular Controller - Front

DMC2 Multipurpose Modular Controller - exploded view

nm (29.65

330 mm (32.68

M 10 m 10 22 11 m 10 1

265 mm (10.43 in)

Product family leaflet, 2023, May 11