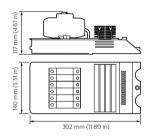

#### Dimensional drawing

Ш

302 mm (11.89 in)

(3.07 in)

nm (5.51 in)

140 r

Product family leaflet, 2023, May 11