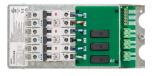

C2RDL Calculite 2" Round Downlight

Module

DSM2 XX Supply module

Versions

DDMC802 8 x 2A Multipurpose Modular Controller

DGBM200 2 Channel Signal dimmer driver module

DGLM1051 x 5 A Leading edge dimmer module

DGLM402 4 x 2 A Leading edge dimmer module

DGRM204 2 x 4 A Relay control module

DGTM402 4 x 2 A Trailing edge dimmer module

DGLM202 2 x 2 A Leading edge dimmer module

DGTM1041 x 4 A Trailing edge dimmer module

#### Versions

DGTM202 2 x 2 A Trailing edge dimmer module