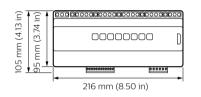

#### Dimensional drawing

Ш

302 mm (11.89 in)

(3.07 in)

nm (5.51 in)

140 r

Product family leaflet, 2023, May 11

#### Dimensional drawing

. .

- -

- -