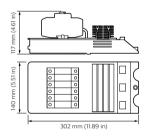

#### Dimensional drawing

Ш

302 mm (11.89 in)

(3.07 in)

nm (5.51 in)

140 r

Product family leaflet, 2023, May 11