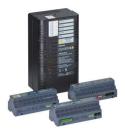

## **Dynalite Multipurpose Controllers**

Within any project, many different lighting load types may be required to achieve a desired result. Each of these load types may require a different style of control. The Dynalite range of multipurpose controllers allows customization of output types via different output module units. When using DIN-rail multipurpose controllers, a specific type of control can be chosen for each circuit: relay, leading-edge dimmer, trailing-edge dimmer, driver control, controller with out-of-the-box functionality, fan control, and blind/screen control. In any combination, multiple load types can be controlled from a single device. This simplifies installation and prevents wasted capacity of circuits that are not required.

C2RDL Calculite 2" Round Downlight

Module

DSM2 XX Supply module

Versions

DDMC802 8 x 2A Multipurpose Modular Controller

DGBM200 2 Channel Signal dimmer driver module

DGLM1051 x 5 A Leading edge dimmer module

DGLM402 4 x 2 A Leading edge dimmer module

DGRM204 2 x 4 A Relay control module

DGTM402 4 x 2 A Trailing edge dimmer module

DGLM202 2 x 2 A Leading edge dimmer module

DGTM1041 x 4 A Trailing edge dimmer module