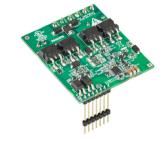

C2RDL Calculite 2" Round Downlight

Module

DSM2 XX Supply module

Versions

DDMC802 8 x 2A Multipurpose Modular Controller

DGBM200 2 Channel Signal dimmer driver module

DGLM1051 x 5 A Leading edge dimmer module

#### DMR316\_UL Front

DSM2\_XX Supply Module Front

DGBM200 2 Channel Signal dimmer driver module

DDMC802 front detail

DGLM1051x5A Leading edge dimmer module

DGLM402 4 x 2 A Leading edge dimmer module