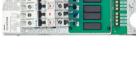

C2RDL Calculite 2" Round Downlight

Module

DSM2 XX Supply module

Versions

DDMC802 8 x 2A Multipurpose Modular Controller

DGBM200 2 Channel Signal dimmer driver module

DGLM1051 x 5 A Leading edge dimmer module

DGLM402 4 x 2 A Leading edge dimmer module

DGRM204 2 x 4 A Relay control module

DGTM402 4 x 2 A Trailing edge dimmer module

DGLM202 2 x 2 A Leading edge dimmer module

DGTM1041 x 4 A Trailing edge dimmer module

#### DMR316\_UL Front

DSM2\_XX Supply Module Front

DGBM200 2 Channel Signal dimmer driver module

DDMC802 front detail

DGLM1051x5A Leading edge dimmer module

DGLM402 4 x 2 A Leading edge dimmer module

#### **Product details**

DGRM204 2 x 4 A Relay control module

DGLM202 2 x 2 A Leading edge dimmer module

DGTM1041x4A Trailing edge dimmer module

DGTM402 4 x 2 A Trailing edge

dimmer module

DGTM202 2 x 2 A Trailing edge dimmer module