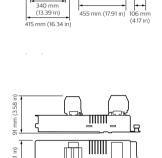

#### Dimensional drawing

Ш

302 mm (11.89 in)

(3.07 in)

nm (5.51 in)

140 r

Product family leaflet, 2023, May 11

#### Dimensional drawing

. .

- -

- -