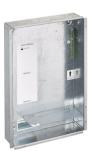

#### **Product details**

DMC2 Multipurpose Modular Controller - Front

DMC2 Multipurpose Modular Controller - exploded view

nm (29.65

330 mm (32.68

M 10 m 10 22 11 m 10 1

265 mm (10.43 in)

Product family leaflet, 2023, May 11

#### **Product details**

DMC2 Multipurpose Modular Controller - open

DMC4-CE Multipurpose Modular Controller - exploded view

DMC4-CE Multipurpose Modular Controller - front

DMC4 Complete BottomOpen Front

DMC4 DSM4 DMR316 DMD316 DMR610 DMP603 BottomClose