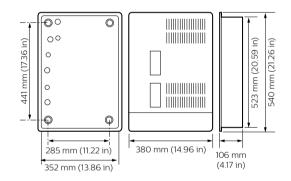

ative Cylinders Pendants PD Series

Vandalite waterproof standard

product photo



Track Diffusion Filter

Smartbright panel product photo



DCM DYNET Communications



LEDspot GU10 36D 220-240V



C2RDL Calculite 2" Round Downlight



Module



DSM2 XX Supply module

Versions



DDMC802 8 x 2A Multipurpose Modular Controller



DGBM200 2 Channel Signal dimmer driver module



DGLM1051 x 5 A Leading edge dimmer module



DGLM402 4 x 2 A Leading edge dimmer module



DGRM204 2 x 4 A Relay control module



DGTM402 4 x 2 A Trailing edge dimmer module



DGLM202 2 x 2 A Leading edge dimmer module



DGTM1041 x 4 A Trailing edge dimmer module

#### Versions

DGTM202 2 x 2 A Trailing edge dimmer module



#### Dimensional drawing





Ш

302 mm (11.89 in)

(3.07 in)

nm (5.51 in)

140 r









Product family leaflet, 2023, May 11

#### Dimensional drawing

. .



- -



- -



#### **Product details**



DMC2 Multipurpose Modular Controller - Front



DMC2 Multipurpose Modular Controller - exploded view



nm (29.65

330 mm (32.68

M 10 m 10 22 11 m 10 1

265 mm (10.43 in)

Product family leaflet, 2023, May 11

#### **Product details**



DMC2 Multipurpose Modular Controller - open



DMC4-CE Multipurpose Modular Controller - exploded view



DMC4-CE Multipurpose Modular Controller - front



DMC4 Complete BottomOpen Front



DMC4 DSM4 DMR316 DMD316 DMR610 DMP603 BottomClose



DMC4 DSM4 DMR316 DMD316 DMR610 DMP603 BottomOpen



DMC4 DSM4 DMR316 DMD316 DMR610 DMP603



DMC4 DSM4 DMR316 DMD316 DMR610 DMP603 Front

#### **Product details**



DMC4 DSM4 DMR316 DMD316 DMR610 Fro