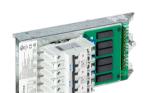

#### **Product details**

DMC2 Multipurpose Modular Controller - Front

DMC2 Multipurpose Modular Controller - exploded view

nm (29.65

330 mm (32.68

M 10 m 10 22 11 m 10 1

265 mm (10.43 in)

Product family leaflet, 2023, May 11

#### **Product details**

DMC2 Multipurpose Modular Controller - open

DMC4-CE Multipurpose Modular Controller - exploded view

DMC4-CE Multipurpose Modular Controller - front

DMC4 Complete BottomOpen Front

DMC4 DSM4 DMR316 DMD316 DMR610 DMP603 BottomClose