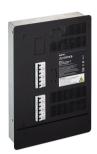

#### **Product details**

DMC2 Multipurpose Modular Controller - Front

DMC2 Multipurpose Modular Controller - exploded view

nm (29.65

330 mm (32.68

M 10 m 10 22 11 m 10 1

265 mm (10.43 in)

Product family leaflet, 2023, May 11

#### **Product details**

DMC2 Multipurpose Modular Controller - open

DMC4-CE Multipurpose Modular Controller - exploded view

DMC4-CE Multipurpose Modular Controller - front

DMC4 Complete BottomOpen Front

DMC4 DSM4 DMR316 DMD316 DMR610 DMP603 BottomClose