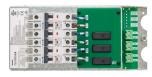

C2RDL Calculite 2" Round Downlight

Module

DSM2 XX Supply module

Versions

DDMC802 8 x 2A Multipurpose Modular Controller

DGBM200 2 Channel Signal dimmer driver module

DGLM1051 x 5 A Leading edge dimmer module

DGLM402 4 x 2 A Leading edge dimmer module

DGRM204 2 x 4 A Relay control module

DGTM402 4 x 2 A Trailing edge dimmer module

DGLM202 2 x 2 A Leading edge dimmer module

DGTM1041 x 4 A Trailing edge dimmer module

#### Versions

DGTM202 2 x 2 A Trailing edge dimmer module