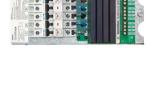

C2RDL Calculite 2" Round Downlight

Module

DSM2 XX Supply module

Versions

DDMC802 8 x 2A Multipurpose Modular Controller

DGBM200 2 Channel Signal dimmer driver module

DGLM1051 x 5 A Leading edge dimmer module

DGLM402 4 x 2 A Leading edge dimmer module

DGRM204 2 x 4 A Relay control module

DGTM402 4 x 2 A Trailing edge dimmer module

DGLM202 2 x 2 A Leading edge dimmer module

DGTM1041 x 4 A Trailing edge dimmer module

#### Versions

DGTM202 2 x 2 A Trailing edge dimmer module