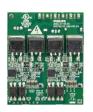

C2RDL Calculite 2" Round Downlight

Module

DSM2 XX Supply module

Versions

DDMC802 8 x 2A Multipurpose Modular Controller

DGBM200 2 Channel Signal dimmer driver module

DGLM1051 x 5 A Leading edge dimmer module

DGLM402 4 x 2 A Leading edge dimmer module

DGRM204 2 x 4 A Relay control module

DGTM402 4 x 2 A Trailing edge dimmer module

DGLM202 2 x 2 A Leading edge dimmer module

DGTM1041 x 4 A Trailing edge dimmer module

#### DMR316\_UL Front

DSM2\_XX Supply Module Front

DGBM200 2 Channel Signal dimmer driver module

DDMC802 front detail

DGLM1051x5A Leading edge dimmer module

DGLM402 4 x 2 A Leading edge dimmer module

#### **Product details**

DGRM204 2 x 4 A Relay control module

DGLM202 2 x 2 A Leading edge dimmer module

DGTM1041x4A Trailing edge dimmer module

DGTM402 4 x 2 A Trailing edge

dimmer module

DGTM202 2 x 2 A Trailing edge dimmer module