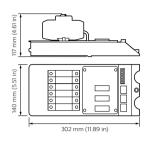

#### Dimensional drawing

Ш

302 mm (11.89 in)

(3.07 in)

nm (5.51 in)

140 r

Product family leaflet, 2023, May 11