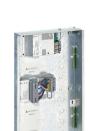

#### **Product details**

DMC2 Multipurpose Modular Controller - Front

DMC2 Multipurpose Modular Controller - exploded view

nm (29.65

330 mm (32.68

M 10 m 10 22 11 m 10 1

265 mm (10.43 in)

Product family leaflet, 2023, May 11

#### **Product details**

DMC2 Multipurpose Modular Controller - open

DMC4-CE Multipurpose Modular Controller - exploded view

DMC4-CE Multipurpose Modular Controller - front

DMC4 Complete BottomOpen Front

DMC4 DSM4 DMR316 DMD316 DMR610 DMP603 BottomClose