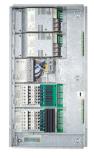

#### **Product details**

DMC2 Multipurpose Modular Controller - Front

DMC2 Multipurpose Modular Controller - exploded view

nm (29.65

330 mm (32.68

M 10 m 10 22 11 m 10 1

265 mm (10.43 in)

Product family leaflet, 2023, May 11

#### **Product details**

DMC2 Multipurpose Modular Controller - open

DMC4-CE Multipurpose Modular Controller - exploded view

DMC4-CE Multipurpose Modular Controller - front

DMC4 Complete BottomOpen Front

DMC4 DSM4 DMR316 DMD316 DMR610 DMP603 BottomClose

DMC4 DSM4 DMR316 DMD316 DMR610 DMP603 BottomOpen

DMC4 DSM4 DMR316 DMD316 DMR610 DMP603

DMC4 DSM4 DMR316 DMD316 DMR610 DMP603 Front

#### **Product details**

DMC4 DSM4 DMR316 DMD316 DMR610 Front

DMC4 DSM4 DMR316

DMC4 DSM4 Front

DMC4 DSM4 DMR316 Front

DMC4 DSM4 DMR316 DMD316

DMC4 UL Empty

DMC4 UL BS

#### **Product details**

DMC4 UL Empty Front

Spallao 

DMP603 GL UL Front

DMR316 FR UL Front

DSM4 XX Front

DMD316 FR UL Front

DMR610 GL UL Front