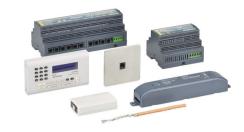

# **Dynalite Network Devices**

To bring all the different devices together, Dynalite supports a range of network devices that are useful in creating a problem-free installation.

## **Product details**

Detail of back connection DTK622 Network Gateway

Front of the DMAL120F Active Load

DDNP1501 Front