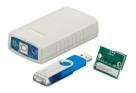

## **Product details**

Detail of back connection DTK622 Network Gateway

Front of the DMAL120F Active Load

DDNP1501 Front