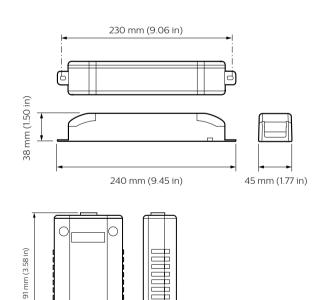

## Dimensional drawing

24 mm (0.94 in)

51 mm (2.00 in)

## Dimensional drawing