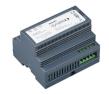

### Versions

10W (65W) E26 Warm Glow Bulb (Dimmable) - RFT

DH2x24, DIN Rail Enclosure