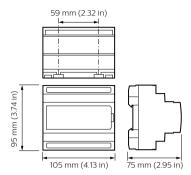

## Dimensional drawing

24 mm (0.94 in)

51 mm (2.00 in)

## Dimensional drawing