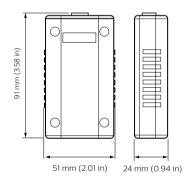

## Dimensional drawing

24 mm (0.94 in)

51 mm (2.00 in)

## Dimensional drawing