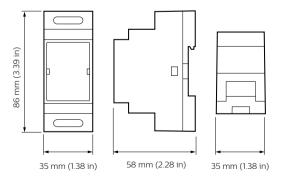

## Dimensional drawing

24 mm (0.94 in)

51 mm (2.00 in)

## Dimensional drawing