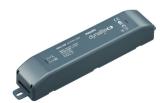

## **Product details**

Detail of back connection DTK622 Network Gateway

Front of the DMAL120F Active Load

DDNP1501 Front