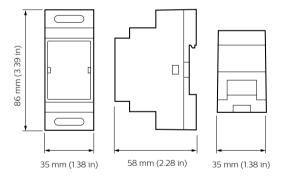

# Sophisticated yet simple energy-efficient lighting control solutions

# **Dynalite Network Devices**

To bring all the different devices together, Dynalite supports a range of network devices that are useful in creating a problem-free installation.

### **Application**

- · Retail and Hospitality, Office and Industry
- Public spaces, Stadiums and multi-purpose Event Centers
- Residential

### **Versions**

C2CWDL Calculite 2" Round Wall Downlight Cylinder





LEDBulb E27 A60

# **Dynalite Network Devices**

## Versions

046677574604\_VLIM2021050\_b\_ 3000K\_FULL-2022-CPI.tif



# Dimensional drawing







## **Product details**



Front of the DMAL120F Active Load



DDTC001 Front

# **Dynalite Network Devices**



© 2024 Signify Holding All rights reserved. Signify does not give any representation or warranty as to the accuracy or completeness of the information included herein and shall not be liable for any action in reliance thereon. The information presented in this document is not intended as any commercial offer and does not form part of any quotation or contract, unless otherwise agreed by Signify. All trademarks are owned by Signify Holding or their respective owners.