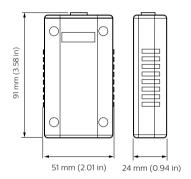

# Sophisticated yet simple energy-efficient lighting control solutions

# **Dynalite Network Devices**

To bring all the different devices together, Dynalite supports a range of network devices that are useful in creating a problem-free installation.

### **Application**

- · Retail and Hospitality, Office and Industry
- Public spaces, Stadiums and multi-purpose Event Centers
- Residential

### **Versions**

C2CWDL Calculite 2" Round Wall Downlight Cylinder





LEDBulb E27 A60

# **Dynalite Network Devices**

## Versions

046677574604\_VLIM2021050\_b\_ 3000K\_FULL-2022-CPI.tif



# Dimensional drawing







## **Product details**



Front of the DMAL120F Active Load



DDTC001 Front

# **Dynalite Network Devices**



© 2024 Signify Holding All rights reserved. Signify does not give any representation or warranty as to the accuracy or completeness of the information included herein and shall not be liable for any action in reliance thereon. The information presented in this document is not intended as any commercial offer and does not form part of any quotation or contract, unless otherwise agreed by Signify. All trademarks are owned by Signify Holding or their respective owners.