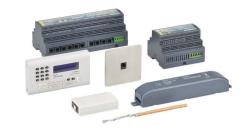

# **Dynalite Network Devices**

To bring all the different devices together, Dynalite supports a range of network devices that are useful in creating a problem-free installation.

# **Dynalite Network Devices**