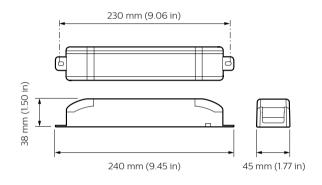

# Sophisticated yet simple energy-efficient lighting control solutions

# **Dynalite Network Devices**

To bring all the different devices together, Dynalite supports a range of network devices that are useful in creating a problem-free installation.

### **Application**

- · Retail and Hospitality, Office and Industry
- Public spaces, Stadiums and multi-purpose Event Centers
- Residential

### **Versions**

C2CWDL Calculite 2" Round Wall Downlight Cylinder





LEDBulb E27 A60

# **Dynalite Network Devices**

## Versions

046677574604\_VLIM2021050\_b\_ 3000K\_FULL-2022-CPI.tif



# Dimensional drawing







## **Product details**



Front of the DMAL120F Active Load



DDTC001 Front

# **Dynalite Network Devices**



© 2024 Signify Holding All rights reserved. Signify does not give any representation or warranty as to the accuracy or completeness of the information included herein and shall not be liable for any action in reliance thereon. The information presented in this document is not intended as any commercial offer and does not form part of any quotation or contract, unless otherwise agreed by Signify. All trademarks are owned by Signify Holding or their respective owners.