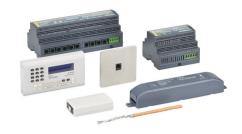

# **Dynalite Network Devices**

To bring all the different devices together, Dynalite supports a range of network devices that are useful in creating a problem-free installation.

# **Dynalite Network Devices**