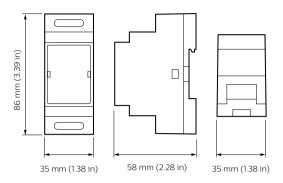

# Sophisticated yet simple energy-efficient lighting control solutions

# **Dynalite Network Devices**

To bring all the different devices together, Dynalite supports a range of network devices that are useful in creating a problem-free installation.

# **Application**

- · Retail and Hospitality, Office and Industry
- Public spaces, Stadiums and multi-purpose Event Centers
- Residential

### **Versions**

C2CWDL Calculite 2" Round Wall Downlight Cylinder





046677574604\_VLIM2021050\_b\_ 3000K\_FULL-2022-CPI.tif

# **Dynalite Network Devices**

# Dimensional drawing





## **Product details**

DDTC001 Front