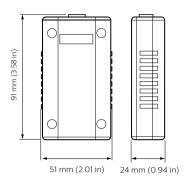

# Sophisticated yet simple energy-efficient lighting control solutions

# **Dynalite Network Devices**

To bring all the different devices together, Dynalite supports a range of network devices that are useful in creating a problem-free installation.

# **Application**

- · Retail and Hospitality, Office and Industry
- Public spaces, Stadiums and multi-purpose Event Centers
- Residential

### **Versions**

C2CWDL Calculite 2" Round Wall Downlight Cylinder





046677574604\_VLIM2021050\_b\_ 3000K\_FULL-2022-CPI.tif

# **Dynalite Network Devices**

# Dimensional drawing





## **Product details**

DDTC001 Front