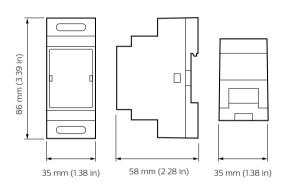

# Dimensional drawing

# **Product details**

Detail of back connection DTK622 Network Gateway DDNP1501 Front