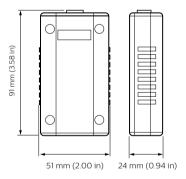

# Dimensional drawing

# **Product details**

Detail of back connection DTK622 Network Gateway DDNP1501 Front