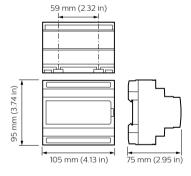

# Dimensional drawing

# **Product details**

Detail of back connection DTK622 Network Gateway DDNP1501 Front