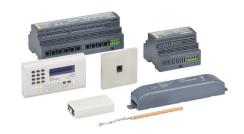

# **Dynalite Network Devices**

To bring all the different devices together, Philips Dynalite supports a range of network devices that are useful in creating a problem-free installation.

# **Product details**

Detail of back connection DTK622 Network Gateway DDNP1501 Front