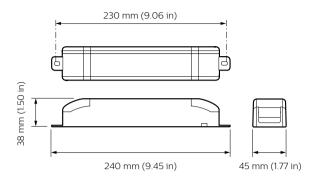

# Sophisticated yet simple energy-efficient lighting solutions

# **Dynalite Network Devices**

To bring all the different devices together, Philips Dynalite supports a range of network devices that are useful in creating a problem-free installation.

### **Application**

 $\cdot$  Depends on the lighting system in which the controls are used

### Versions



LEDBulb E27 A60

046677574604\_VLIM2021050\_b\_ 3000K\_FULL-2022-CPI.tif



# **Dynalite Network Devices**

## Dimensional drawing





### **Product details**



Front of the DMAL120F Active Load



DDTC001 Front



© 2024 Signify Holding All rights reserved. Signify does not give any representation or warranty as to the accuracy or completeness of the information included herein and shall not be liable for any action in reliance thereon. The information presented in this document is not intended as any commercial offer and does not form part of any quotation or contract, unless otherwise agreed by Signify. All trademarks are owned by Signify Holding or their respective owners.