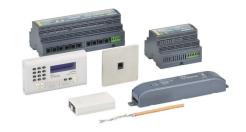

# **Dynalite Network Devices**

To bring all the different devices together, Philips Dynalite supports a range of network devices that are useful in creating a problem-free installation.

# **Dynalite Network Devices**