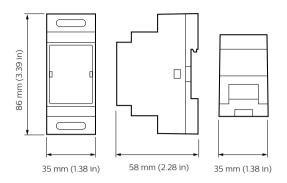

# Sophisticated yet simple energy-efficient lighting solutions

# **Dynalite Network Devices**

To bring all the different devices together, Philips Dynalite supports a range of network devices that are useful in creating a problem-free installation.

### **Application**

 $\cdot$  Depends on the lighting system in which the controls are used

### Versions



LEDBulb E27 A60

046677574604\_VLIM2021050\_b\_ 3000K\_FULL-2022-CPI.tif



# **Dynalite Network Devices**

## Dimensional drawing





### **Product details**



Front of the DMAL120F Active Load



DDTC001 Front



© 2024 Signify Holding All rights reserved. Signify does not give any representation or warranty as to the accuracy or completeness of the information included herein and shall not be liable for any action in reliance thereon. The information presented in this document is not intended as any commercial offer and does not form part of any quotation or contract, unless otherwise agreed by Signify. All trademarks are owned by Signify Holding or their respective owners.