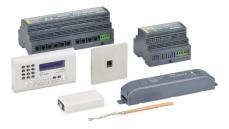

### **Dynalite Network Devices**

To bring all the different devices together, Philips Dynalite supports a range of network devices that are useful in creating a problem-free installation.

#### **Dynalite Network Devices**