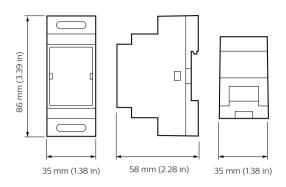

# **PHILIPS** Lighting



## Sophisticated yet simple energyefficient lighting solutions

### **Dynalite Network Devices**

To bring all the different devices together, Philips Dynalite supports a range of network devices that are useful in creating a problem-free installation.

#### Application

 $\cdot$  Depends on the lighting system in which the controls are used

#### Versions

046677574604\_VLIM2021050\_b\_ 3000K\_FULL-2022-CPI.tif



#### **Dynalite Network Devices**

#### Dimensional drawing



#### **Product details**



DDTC001 Front



© 2024 Signify Holding All rights reserved. Signify does not give any representation or warranty as to the accuracy or completeness of the information included herein and shall not be liable for any action in reliance thereon. The information presented in this document is not intended as any commercial offer and does not form part of any quotation or contract, unless otherwise agreed by Signify. All trademarks are owned by Signify Holding or their respective owners.

www.lighting.philips.com 2024, August 30 - data subject to change