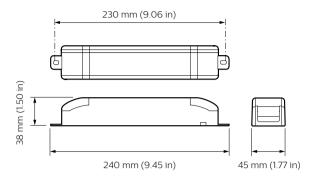

# Sophisticated yet simple energy-efficient lighting solutions

# **Dynalite Network Devices**

To bring all the different devices together, Philips Dynalite supports a range of network devices that are useful in creating a problem-free installation.

## **Application**

- $\cdot$  Depends on the lighting system in which the controls are used
- $\boldsymbol{\cdot}$  Depends on the lighting system in which the controls are used

### **Versions**





LEDBulb E27 A60

DH2x24, DIN Rail Enclosure

# **Dynalite Network Devices**

# Dimensional drawing



# **Product details**



Front of the DMAL120F Active Load



© 2023 Signify Holding All rights reserved. Signify does not give any representation or warranty as to the accuracy or completeness of the information included herein and shall not be liable for any action in reliance thereon. The information presented in this document is not intended as any commercial offer and does not form part of any quotation or contract, unless otherwise agreed by Signify. All trademarks are owned by Signify Holding or their respective owners.